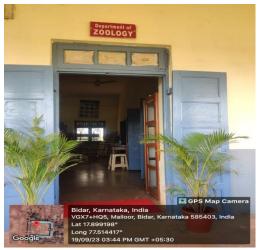

## Physical facilities of the BVB College

Two photos (front, class room number should appear and one photo from inside class room)

Class Room No. 01



Class Room No. 02



Class Room No. 03













**Class Room No. 05** 













Class Room No. 08



Class Room No. 09









Class Room No. 11



Class Room No. 12











Class Room No. 14



Class Room No. 15











Class Room No. 17



Class Room No. 18











Class Room No. 20



Class Room No. 21











Class Room No. 23







### Seminar Hall





## **ICT Enabled Classes**













Smart Board (TV)





# Laboratory

Physics Lab



Physics Lab







Chemistry Lab





### Chemistry Lab





### Botany Lab





### Zoology Lab



Zoology Lab







#### **Computer Science Lab**





#### **Computer Science Lab**





Mathematics Lab



### Electronics lab







English language Lab



All department photos (including department office with name and inside of the cubical)



**Chemistry Department** 



**Botany Department** 



**Zoology Department** 



#### Language and Social Science Departments





Skill development center



## **Research Cell**



# **Principal office**





# Main Office





IQAC



# Library

















Sports



Gymnasium



# All sports ground



## **Examination room**



# Student support services





#### Canteen



AV Hall



### Health centre



**Guest House** 



### **Generator room**



# Main garden







**Botanical garden** 



REEN HOUSE あんさい むける

# Medicinal plan