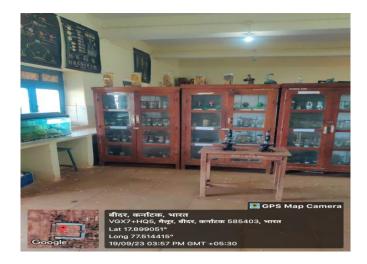

## Physical facilities of the BVB College

Two photos (front, class room number should appear and one photo from inside class room)

Class Room No. 01



Class Room No. 02



Class Room No. 03













**Class Room No. 05** 













Class Room No. 08



Class Room No. 09









Class Room No. 11



Class Room No. 12











Class Room No. 14



Class Room No. 15











Class Room No. 17



Class Room No. 18











Class Room No. 20



Class Room No. 21











Class Room No. 23







### Seminar Hall





## **ICT Enabled Classes**













Smart Board (TV)





# Laboratory

Physics Lab



Physics Lab







Chemistry Lab





### Chemistry Lab





### Botany Lab





### Zoology Lab



Zoology Lab







#### **Computer Science Lab**





#### **Computer Science Lab**





Mathematics Lab



### Electronics lab







English language Lab



All department photos (including department office with name and inside of the cubical)



**Chemistry Department** 



**Botany Department** 



**Zoology Department** 



#### Language and Social Science Departments





Skill development center



## **Research Cell**



# **Principal office**





# Main Office





IQAC



# Library

















Sports



Gymnasium



# All sports ground



## **Examination room**



# Student support services





#### Canteen



AV Hall



### Health centre



**Guest House** 



### **Generator room**



# Main garden







**Botanical garden** 



REEN HOUSE あんさい むける

# Medicinal plant garden



Parki