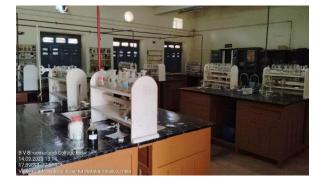

## Physical facilities of the BVB College

Two photos (front, class room number should appear and one photo from inside class room)

Class Room No. 01



Class Room No. 02



Class Room No. 03













**Class Room No. 05** 













Class Room No. 08



Class Room No. 09









Class Room No. 11



Class Room No. 12











Class Room No. 14



Class Room No. 15











Class Room No. 17



Class Room No. 18











Class Room No. 20



Class Room No. 21











Class Room No. 23







### Seminar Hall





## **ICT Enabled Classes**













Smart Board (TV)





# Laboratory

Physics Lab



Physics Lab







Chemistry Lab





### Chemistry Lab





### Botany Lab





### Zoology Lab



Zoology Lab







#### **Computer Science Lab**





#### **Computer Science Lab**





Mathematics Lab



### Electronics lab







English language Lab



All department photos (including department office with name and inside of the cubical)



**Chemistry Department** 



**Botany Department** 



**Zoology Department** 



#### Language and Social Science Departments





Skill development center



## **Research Cell**



# **Principal office**





# Main Office





IQAC



# Library

















Sports



Gymnasium



# All sports ground



## **Examination room**



# Student support services





#### Canteen



AV Hall



### Health centre



**Guest House** 



### **Generator room**



# Main garden