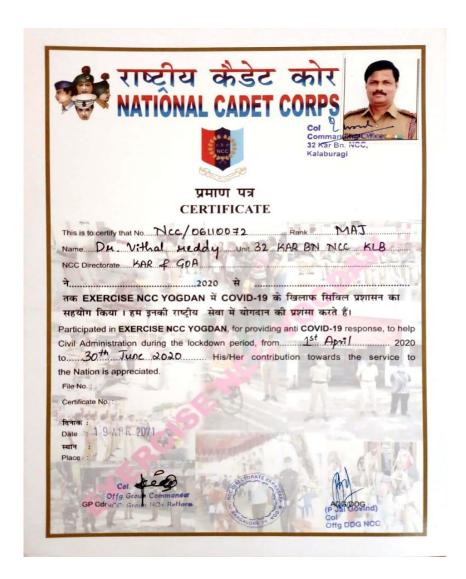

### 2/32 (A) PART COMPANY NCC

Commendations/ Awards/Rewards/Appreciations received from various Government and Non-Government Organizations

- 1. Ministry of Defence, PRO Bengaluru and NCC Dte Karnataka & Goa recognized the efforts of NCC unit of BVB College and added the photos to Twitter Handle.
- 2. Chief Minister's Commendation of Karnataka and Goa Directorate, By Dr B. S. Yeddureppa Chief Minister of Karnataka State on 5<sup>th</sup> Feb. 2009 at Bangalore.
- 3. D G Commendation & Badge of Director General of NCC, New Delhi, By Lt Gen Rajeev Chopra PVSM, AVSM, ADC on 23<sup>rd</sup> Dec. 2020.
- 4. D D G Commendation of Deputy Director General of NCC, Karnataka & Goa, by Air Commodore L K Jain on 7<sup>th</sup> Feb, 2021 to SUO Veeresh Hugar.
- Award of Excellence "Best Institution Trophy": 2020-21 has been awarded to B. V. Bhoomaraddi College of Arts, Science & Commerce, Bidar By Col. S K Tiwari Commanding Officer, 32 KAR BN, Kalaburagi on 19<sup>th</sup> March 2021.
- 6. EXERCISE NCC YOGADAN in COVID -19 Certificate issued by Col P Jai Govind Offg. DDG NCC, Bangalore on 19<sup>th</sup> April 2019.
- 7. Certificate of Appreciation received at Shivaji Trail Trek 2021 by Brigadier Salunke on 5<sup>th</sup> Dec. 2021 at Kolhapur Base.
- 8. Special National Integration Camp, LHE-2019 KA17SDA/611849 JUO Veeresh participated in SNIC 2019 held at Leh (Ladakh) wef 27 Jun to 08 Jul 2019. Cert. is issued by Brig RG Patil Camp Commandant.
- 9. Ek Bharat Shreshth Bharat Saptah IV (Webinar) participated 01 ANO+15 Cadets Organised by NCC Directorate Karnataka & Goa cert. issued by Col J J Abraham on 17<sup>th</sup> Oct. 2020.

# B. V. BHOOMARADDI COLLEGE

OF ARTS, SCIENCE & COMMERCE, BIDAR KARNATAKA, INDIA-585 403

NAAC A (3.07) 2017 - 3<sup>rt</sup> Optle

2/32 (A) PART COMPANY NCC

EXERCISE NCC YOGADAN in COVID -19 Certificate issued by Col P Jai Govind Offg. DDG NCC,

Bangalore on 19<sup>th</sup> April 2019; ANO + 33 Cadets, Total = 34

www.bvbbidar.com principalbvbdc@gmail.com +91 9353914350