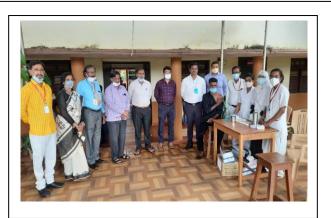

# Letter of Appreciation

Our institution would like to express earnest appreciation for conducting voluntary Blood Donation Camp on 06-Feb-2020 & also for generously donating Blood at B.V.B College Bidar. The total Collection was 48 Blood Units. Which helps us to serve efficiently the poor patients coming to our institute.

Thanks for your over heartening response.

To,

The Principle B.V.B College Bidar

Dr. Rajesh Para,
Blood Bank Officer,
BRIMS, Teaching Hospital Bidar.

Letter of Appreciation received from Blood Bank Officer BRIMS, Hospital Bidar