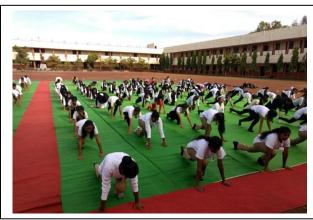

#### 2/32 (A) PART COMPANY NCC

• Title of the programme : 3<sup>rd</sup> International Yoga Day

Theme : "Yoga for Health"

• Yoga Teacher : Gurunath Mulage

• Organised by : NCC Unit BVB College

• Date of the programme : 21st June, 2017

• Funding Agency : 32 KAR BN NCC, KALB.

Number of student participants
 Number of Teachers participants
 10 Teachers participated

Number of Teachers participants : 10 Teachers participated
 Place of extension / outreach activity : College campus

• **Beneficiaries** : NCC Cadets & College Stdts.

#### **❖** Aims and Objectives:

- International Yoga day aims to develop the habit of meditation among youngsters so that they can enjoy more peace of mind and self-awareness, which is essential for a stress-free existence.
- ➤ Practicing yoga would lead to stronger bonds between people from different background, irrespective of caste, religion or language barriers. Also yoga popular among a people in different parts of the world, so that people are able to have a correct opinion about this form of well being
- Yoga is regarding an ancient practice of mental, spiritual and physical health which was practiced in India for the past 5000 years. 21st June was chosen as the day for observance, since it is the largest day in the summer solstice and is believed to have significant effect on the bodies of the people living in the Northern hemisphere.

#### **Programme outcome:**

- Yoga enables the unity of mind, body and soul. (our cadet / students/people)
- Different forms of yoga benefits our physical and mental health in different ways.
- The idea of establishing a special day to celebrate the art of yoga was proposed by Hon'ble Prime Minister Mr. Narendra Modi