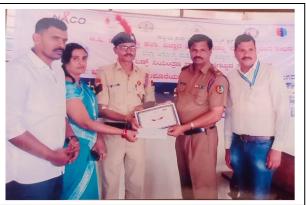

### 2/32 (A) PART COMPANY NCC

Commendations/ Awards/Rewards/Appreciations received from various Government and Non-Government Organizations

- 1. Ministry of Defence, PRO Bengaluru and NCC Dte Karnataka & Goa recognized the efforts of NCC unit of BVB College and added the photos to Twitter Handle.
- 2. Chief Minister's Commendation of Karnataka and Goa Directorate, By Dr B. S. Yeddureppa Chief Minister of Karnataka State on 5<sup>th</sup> Feb. 2009 at Bangalore.
- 3. D G Commendation & Badge of Director General of NCC, New Delhi, By Lt Gen Rajeev Chopra PVSM, AVSM, ADC on 23<sup>rd</sup> Dec. 2020.
- 4. D D G Commendation of Deputy Director General of NCC, Karnataka & Goa, by Air Commodore L K Jain on 7<sup>th</sup> Feb, 2021 to SUO Veeresh Hugar.
- Award of Excellence "Best Institution Trophy": 2020-21 has been awarded to B. V. Bhoomaraddi College of Arts, Science & Commerce, Bidar By Col. S K Tiwari Commanding Officer, 32 KAR BN, Kalaburagi on 19<sup>th</sup> March 2021.
- 6. EXERCISE NCC YOGADAN in COVID -19 Certificate issued by Col P Jai Govind Offg. DDG NCC, Bangalore on 19<sup>th</sup> April 2019.
- 7. Certificate of Appreciation received at Shivaji Trail Trek 2021 by Brigadier Salunke on 5<sup>th</sup> Dec. 2021 at Kolhapur Base.
- 8. Special National Integration Camp, LHE-2019 KA17SDA/611849 JUO Veeresh participated in SNIC 2019 held at Leh (Ladakh) wef 27 Jun to 08 Jul 2019. Cert. is issued by Brig RG Patil Camp Commandant.
- 9. Ek Bharat Shreshth Bharat Saptah IV (Webinar) participated 01 ANO+15 Cadets Organised by NCC Directorate Karnataka & Goa cert. issued by Col J J Abraham on 17<sup>th</sup> Oct. 2020.