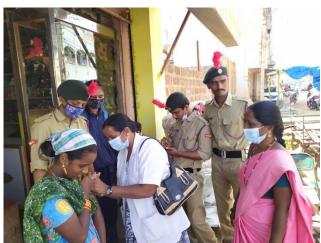

#### **Letter of Appreciation**

- 1. This is to put on record the exceptional services rendered by the SD/SW NCC Cadets under the able stewardship of Major (Dr) P Vithal Reddy, ANO, BVB College, Bidar during Covid-19 Relief Operations and Disaster Management in the District.
- 2. The Cadets led by the ANO set a bench mark for the Civil Society, District Administration and the younger generation with their exemplary services in the region thereby enhancing the image of the NCC. Undeterred by the serious nature of the deadly pandemic, the Cadets carried out variety of task like distribution of masks and sanitizers made by themselves at home and in the Chemistry Laboratory, respectively, besides educating the masses about the Covid-19 virus is a testimony to their contribution. Their personal conduct during the relief operations was highly commendable and beyond the call of the duty.

Maj. Dr. P. Vithal Reddy, Head of the Dept of Chemistry and NCC Officer of your Institution trained the NCC cadets like warriors using DIKSHA APP, i.e. Training NCC Cadets and NSS Volunteers for COVID-19 pandemic and preparation of sanitizer in the Chemistry Lab as per the WHO Standard and reusable Cotton Masks to distribute for the needy people. I feel to reward and recognize his services under your guidance.

When the whole world is afraid about Covid-19 Pandemic, your college professor major **Dr. P. Vithal Reddy and his NCC team** has prepared sanitizer as per the standard of WHO and procedures given by IIT Mumbai, without any fear distributed to DHO Office, on duty Police Officials, Institutions staff and other public. Further blood was also donated by the senior under officer Sri Veeresh Hugar during emergency to the BRIMS, Blood Bank, Bidar.