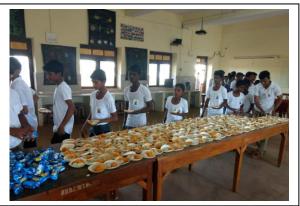

#### 2/32 (A) PART COMPANY NCC

• Title of the programme : Pulse Polio

• VIP : Dr C Anand Rao Children Spl.

• Organized by : DHO Bidar & NCC Unit BVBC

• Date of the programme : 18 June 2017

• Funding Agency : DHO, Bidar

Number of student participants : 12
 Number of Teachers participants : 01

• Place of extension / outreach activity : Basava Nagar & VidyaNagar

• Beneficiaries : Cadets & Bidar People