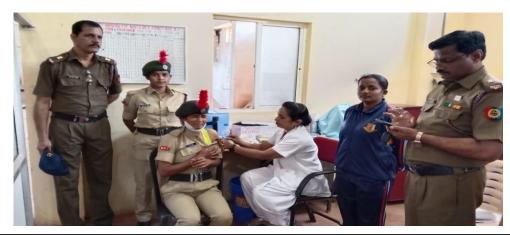

# Letter of Appreciation

Our institution would like to express earnest appreciation for conducting voluntary Blood Donation Camp on 06-Feb-2020 & also for generously donating Blood at B.V.B College Bidar. The total Collection was 48 Blood Units. Which helps us to serve efficiently the poor patients coming to our institute.