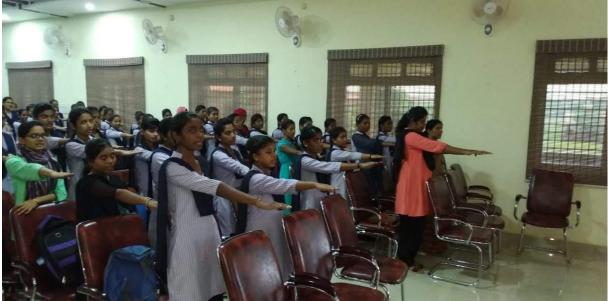

#### 2/32 (A) PART COMPANY NCC

• Title of the programme : 3<sup>rd</sup> International Yoga Day

Theme : "Yoga for Health"

• Yoga Teacher : Gurunath Mulage

• Organised by : NCC Unit BVB College

• Date of the programme : 21st June, 2017

• Funding Agency : 32 KAR BN NCC, KALB.

Number of student participants
 Number of Teachers participants
 10 Teachers participated

Number of Teachers participants : 10 Teachers participated
 Place of extension / outreach activity : College campus

• **Beneficiaries** : NCC Cadets & College Stdts.

#### **❖** Aims and Objectives:

- International Yoga day aims to develop the habit of meditation among youngsters so that they can enjoy more peace of mind and self-awareness, which is essential for a stress-free existence.
- ➤ Practicing yoga would lead to stronger bonds between people from different background, irrespective of caste, religion or language barriers. Also yoga popular among a people in different parts of the world, so that people are able to have a correct opinion about this form of well being
- Yoga is regarding an ancient practice of mental, spiritual and physical health which was practiced in India for the past 5000 years. 21st June was chosen as the day for observance, since it is the largest day in the summer solstice and is believed to have significant effect on the bodies of the people living in the Northern hemisphere.

#### **Programme outcome:**

- Yoga enables the unity of mind, body and soul. (our cadet / students/people)
- Different forms of yoga benefits our physical and mental health in different ways.
- The idea of establishing a special day to celebrate the art of yoga was proposed by Hon'ble Prime Minister Mr. Narendra Modi