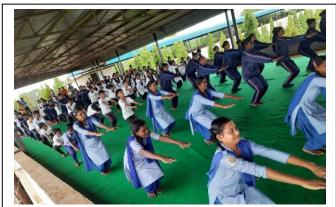

#### 2/32 (A) PART COMPANY NCC

• Title of the programme : 3<sup>rd</sup> International Yoga Day

Theme : "Yoga for Health"

• Yoga Teacher : Gurunath Mulage

• Organised by : NCC Unit BVB College

• Date of the programme : 21st June, 2017

• Funding Agency : 32 KAR BN NCC, KALB.

Number of student participants
 Number of Teachers participants
 10 Teachers participated

Number of Teachers participants : 10 Teachers participated
 Place of extension / outreach activity : College campus

• **Beneficiaries** : NCC Cadets & College Stdts.

#### **❖** Aims and Objectives:

- International Yoga day aims to develop the habit of meditation among youngsters so that they can enjoy more peace of mind and self-awareness, which is essential for a stress-free existence.
- ➤ Practicing yoga would lead to stronger bonds between people from different background, irrespective of caste, religion or language barriers. Also yoga popular among a people in different parts of the world, so that people are able to have a correct opinion about this form of well being
- Yoga is regarding an ancient practice of mental, spiritual and physical health which was practiced in India for the past 5000 years. 21st June was chosen as the day for observance, since it is the largest day in the summer solstice and is believed to have significant effect on the bodies of the people living in the Northern hemisphere.

#### **Programme outcome:**

- Yoga enables the unity of mind, body and soul. (our cadet / students/people)
- Different forms of yoga benefits our physical and mental health in different ways.
- The idea of establishing a special day to celebrate the art of yoga was proposed by Hon'ble Prime Minister Mr. Narendra Modi