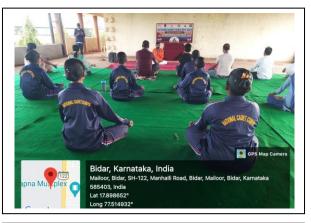

#### 2/32 (A) PART COMPANY NCC

• Title of the programme : 3<sup>rd</sup> International Yoga Day

Theme : "Yoga for Health"

• Yoga Teacher : Gurunath Mulage

• Organised by : NCC Unit BVB College

• Date of the programme : 21st June, 2017

• Funding Agency : 32 KAR BN NCC, KALB.

Number of student participants
 Number of Teachers participants
 10 Teachers participated

Number of Teachers participants : 10 Teachers participated
 Place of extension / outreach activity : College campus

• **Beneficiaries** : NCC Cadets & College Stdts.

#### **❖** Aims and Objectives:

- International Yoga day aims to develop the habit of meditation among youngsters so that they can enjoy more peace of mind and self-awareness, which is essential for a stress-free existence.
- ➤ Practicing yoga would lead to stronger bonds between people from different background, irrespective of caste, religion or language barriers. Also yoga popular among a people in different parts of the world, so that people are able to have a correct opinion about this form of well being
- Yoga is regarding an ancient practice of mental, spiritual and physical health which was practiced in India for the past 5000 years. 21st June was chosen as the day for observance, since it is the largest day in the summer solstice and is believed to have significant effect on the bodies of the people living in the Northern hemisphere.

#### **Programme outcome:**

- Yoga enables the unity of mind, body and soul. (our cadet / students/people)
- Different forms of yoga benefits our physical and mental health in different ways.
- The idea of establishing a special day to celebrate the art of yoga was proposed by Hon'ble Prime Minister Mr. Narendra Modi