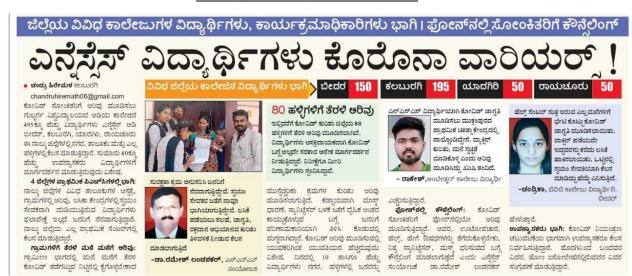

### ಅಗ್ನಿವೀರರಾಗಿ ಜ.ವಿ. ಭೂಮರಡ್ಡಿ ಮಹಾವಿದ್ಯಾಲಯ ವಿದ್ಯಾರ್ಥಿಗಳ ಸಾಧನೆ

ಬೀದರ :ಫೆ.16: ಹೈದ್ರಾಬಾದ ಕರ್ನಾಟಕ ಶಿಕ್ಷಣ ಸಂಸ್ಥೆಯ ನಗರದ ಬಿ.ವಿ. ಭೂಮರಡ್ಡಿ ಮೂರು ತಿಂಗಳ ಉಚಿತ ಊಟ ಮಹಾವಿದ್ಯಾಲಯದ ವಿದ್ಯಾರ್ಥಿಗಳು –ವಸತಿ ಸೌಕರ್ಯಗಳ ನಿಸ್ವಾರ್ಥ ಇತ್ತಿಚಿಗೆ ನಡೆದ ಭೂ ಸೇನೆಯ ಸಾಹಾಯಕ್ಕೆ ಪ್ರಾಂಶುಪಾಲರು ಅಗ್ನಿವೀರ ರ್ಯಾಲಿಯಲ್ಲಿ ವಿಲಾಸ,

ರೇವಣಸಿದ್ದಪ್ಪ ಜಲಾದೆ ಹಾಗೂ ಶ್ರೀ ಬಸವರಾಜ ಧನ್ನೂರರವರ ಕೃತಜ್ಞತೆ ತಿಳಿಸಿದರು.