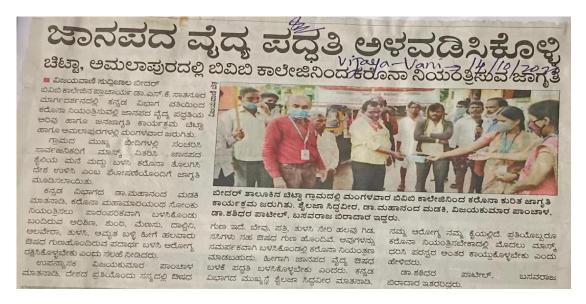

### ಅಗ್ನಿವೀರರಾಗಿ ಜ.ವಿ. ಭೂಮರಡ್ಡಿ ಮಹಾವಿದ್ಯಾಲಯ ವಿದ್ಯಾರ್ಥಿಗಳ ಸಾಧನೆ

ಬೀದರ :ಫೆ.16: ಹೈದ್ರಾಬಾದ ಕರ್ನಾಟಕ ಶಿಕ್ಷಣ ಸಂಸ್ಥೆಯ ನಗರದ ಬಿ.ವಿ. ಭೂಮರಡ್ಡಿ ಮೂರು ತಿಂಗಳ ಉಚಿತ ಊಟ ಮಹಾವಿದ್ಯಾಲಯದ ವಿದ್ಯಾರ್ಥಿಗಳು –ವಸತಿ ಸೌಕರ್ಯಗಳ ನಿಸ್ವಾರ್ಥ ಇತ್ತಿಚಿಗೆ ನಡೆದ ಭೂ ಸೇನೆಯ ಸಾಹಾಯಕ್ಕೆ ಪ್ರಾಂಶುಪಾಲರು ಅಗ್ನಿವೀರ ರ್ಯಾಲಿಯಲ್ಲಿ ವಿಲಾಸ,

ರೇವಣಸಿದ್ದಪ್ಪ ಜಲಾದೆ ಹಾಗೂ ಶ್ರೀ ಬಸವರಾಜ ಧನ್ನೂರರವರ ಕೃತಜ್ಞತೆ ತಿಳಿಸಿದರು.