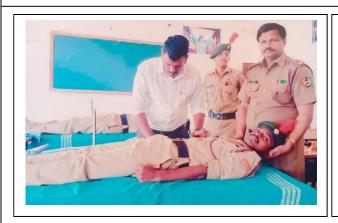

# Letter of Appreciation

Our institution would like to express earnest appreciation for conducting voluntary Blood Donation Camp on 06-Feb-2020 & also for generously donating Blood at B.V.B College Bidar. The total Collection was 48 Blood Units. Which helps us to serve efficiently the poor patients coming to our institute.

Thanks for your over heartening response.

To,

The Principle B.V.B College Bidar

Dr. Rajesh Para,
Blood Bank Officer,
BRIMS, Teaching Hospital Bidar.

Letter of Appreciation received from Blood Bank Officer BRIMS, Hospital Bidar