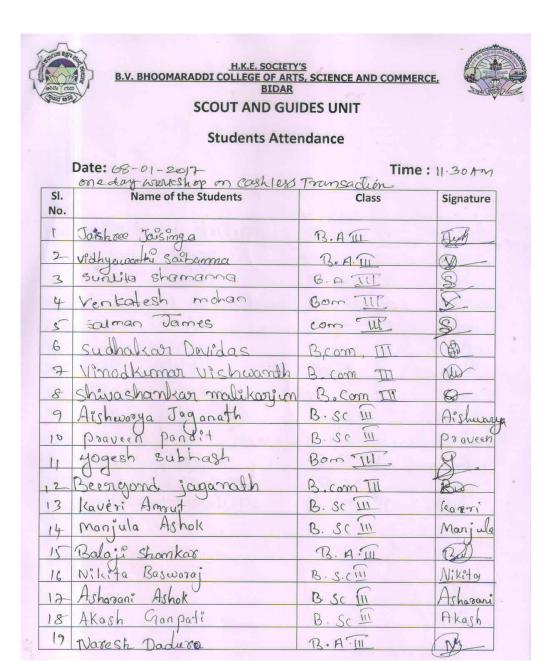

ge Sri. Shrikant Rao<br>Biradar |                          |  |
| Organizing Dept/Committee: Scouts and guides |                                                              | Guest/Resource Person:  C. L. Reddy  Bank manager    |                          |  |
| Total Number of Students Attended: 32        |                                                              | Report Generate                                      | ed by: Scouts and guides |  |

Activity Report: Scouts and guides of B.V.Bhoomaraddi, College of Arts, Science and Commerce, Bidar organized workshop on Cashless transaction on 08 Jan, 2017.

The special guest in this program was C. L. Reddy Bank manager

Dr. S. K. Satnur, principal, presided the function.

Staff and students were present in the program.



"ATTESTED"



"ATTESTED"



# H.K.E. SOCIETY'S B.V. BHOOMARADDI COLLEGE OF ARTS, SCIENCE AND COMMERCE, BIDAR



#### **SCOUT AND GUIDES UNIT**

#### **Students Attendance**

Date:

Time:

| SI.<br>No. | Name of the Students                  | Class          | Signature        |
|------------|---------------------------------------|----------------|------------------|
| 20         | mallashetty ghaleppa                  | 3. com 111     | Mr.              |
| 2)         | Subhash Mallappa                      | B. com iii     | Sub.             |
| 22         | Rakesh Rameshi                        | B. S.C V       | Ry               |
| 23         | had the street of the street          | B.Sc V         | ಕ್ಟುತ್ತಿತ್ತುತ್ತು |
| 24         | Sogas Chondru                         | B. Com III     | Sagar