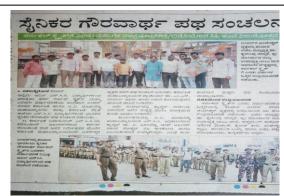

### ಅಗ್ನಿವೀರರಾಗಿ ಜ.ವಿ. ಭೂಮರಡ್ಡಿ ಮಹಾವಿದ್ಯಾಲಯ ವಿದ್ಯಾರ್ಥಿಗಳ ಸಾಧನೆ

ಬೀದರ :ಫೆ.16: ಹೈದ್ರಾಬಾದ ಕರ್ನಾಟಕ ಶಿಕ್ಷಣ ಸಂಸ್ಥೆಯ ನಗರದ ಬಿ.ವಿ. ಭೂಮರಡ್ಡಿ ಮೂರು ತಿಂಗಳ ಉಚಿತ ಊಟ ಮಹಾವಿದ್ಯಾಲಯದ ವಿದ್ಯಾರ್ಥಿಗಳು –ವಸತಿ ಸೌಕರ್ಯಗಳ ನಿಸ್ವಾರ್ಥ ಇತ್ತಿಚಿಗೆ ನಡೆದ ಭೂ ಸೇನೆಯ ಸಾಹಾಯಕ್ಕೆ ಪ್ರಾಂಶುಪಾಲರು ಅಗ್ನಿವೀರ ರ್ಯಾಲಿಯಲ್ಲಿ ವಿಲಾಸ,

ರೇವಣಸಿದ್ದಪ್ಪ ಜಲಾದೆ ಹಾಗೂ ಶ್ರೀ ಬಸವರಾಜ ಧನ್ನೂರರವರ ಕೃತಜ್ಞತೆ ತಿಳಿಸಿದರು.