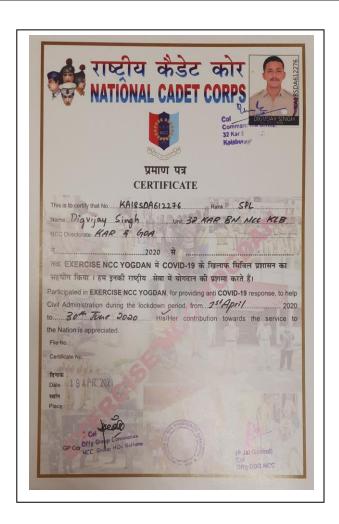

# B. V. BHOOMARADDI COLLEGE

OF ARTS, SCIENCE & COMMERCE, BIDAR KARNATAKA, INDIA-585 403

NAAC A (3.07) 2017 - 3<sup>rt</sup> Optle

2/32 (A) PART COMPANY NCC

EXERCISE NCC YOGADAN in COVID -19 Certificate issued by Col P Jai Govind Offg. DDG NCC,

Bangalore on 19<sup>th</sup> April 2019; ANO + 33 Cadets, Total = 34

www.bvbbidar.com principalbvbdc@gmail.com +91 9353914350