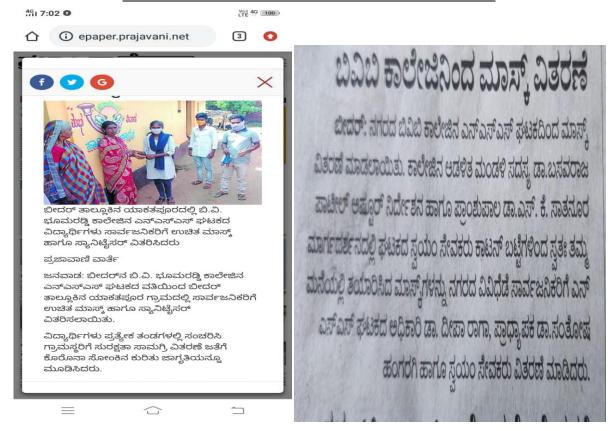

### ಅಗ್ನಿವೀರರಾಗಿ ಜ.ವಿ. ಭೂಮರಡ್ಡಿ ಮಹಾವಿದ್ಯಾಲಯ ವಿದ್ಯಾರ್ಥಿಗಳ ಸಾಧನೆ

ಬೀದರ :ಫೆ.16: ಹೈದ್ರಾಬಾದ ಕರ್ನಾಟಕ ಶಿಕ್ಷಣ ಸಂಸ್ಥೆಯ ನಗರದ ಬಿ.ವಿ. ಭೂಮರಡ್ಡಿ ಮೂರು ತಿಂಗಳ ಉಚಿತ ಊಟ ಮಹಾವಿದ್ಯಾಲಯದ ವಿದ್ಯಾರ್ಥಿಗಳು –ವಸತಿ ಸೌಕರ್ಯಗಳ ನಿಸ್ವಾರ್ಥ ಇತ್ತಿಚಿಗೆ ನಡೆದ ಭೂ ಸೇನೆಯ ಸಾಹಾಯಕ್ಕೆ ಪ್ರಾಂಶುಪಾಲರು ಅಗ್ನಿವೀರ ರ್ಯಾಲಿಯಲ್ಲಿ ವಿಲಾಸ,

ರೇವಣಸಿದ್ದಪ್ಪ ಜಲಾದೆ ಹಾಗೂ ಶ್ರೀ ಬಸವರಾಜ ಧನ್ನೂರರವರ ಕೃತಜ್ಞತೆ ತಿಳಿಸಿದರು.