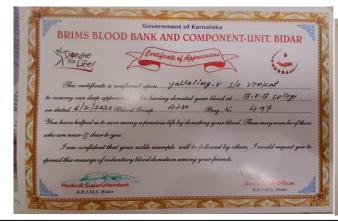

Thanks for your over heartening response.

To,

The Principle B.V.B College Bidar

Dr. Rajesh Para,
Blood Bank Officer,
BRIMS, Teaching Hospital Bidar.

Letter of Appreciation received from Blood Bank Officer BRIMS, Hospital Bidar