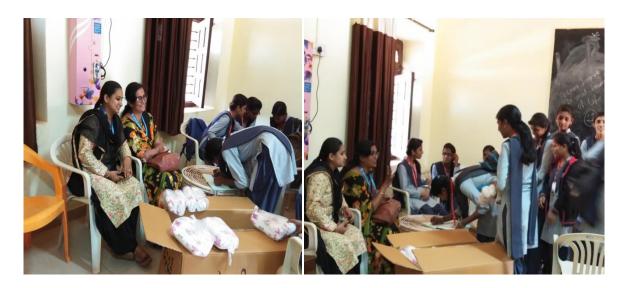

#### 2/32 (A) PART COMPANY NCC

• Title of the programme : Pulse Polio

• VIP : Dr C Anand Rao Children Spl.

• Organized by : DHO Bidar & NCC Unit BVBC

• Date of the programme : 18 June 2017

• Funding Agency : DHO, Bidar

Number of student participants : 12
 Number of Teachers participants : 01

• Place of extension / outreach activity : Basava Nagar & VidyaNagar

• Beneficiaries : Cadets & Bidar People