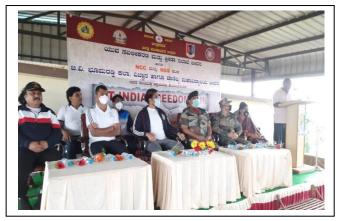

### B. V. BHOOMARADDI COLLEGE

OF ARTS, SCIENCE & COMMERCE, BIDAR KARNATAKA, INDIA-585 403

N44C A (307) 2017 - 3<sup>rt</sup> Opte

2/32 (A) PART COMPANY NCC

Letter of Appreciation received from NYK Office Bidar

# B. V. BHOOMARADDI COLLEGE

OF ARTS, SCIENCE & COMMERCE, BIDAR KARNATAKA, INDIA-585 403

N44C A (3.07) 2017 - 3rl Oyde

2/32 (A) PART COMPANY NCC

Letter of Appreciation received from NYK Office Bidar on FIT INDIA on 17-10-2022