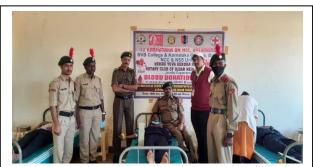

# Letter of Appreciation

Our institution would like to express earnest appreciation for conducting voluntary Blood Donation Camp on 06-Feb-2020 & also for generously donating Blood at B.V.B College Bidar. The total Collection was 48 Blood Units. Which helps us to serve efficiently the poor patients coming to our institute.