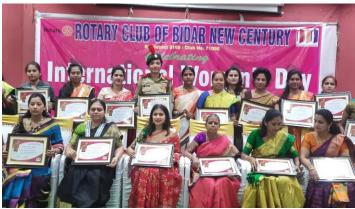

### 2/32 (A) PART COMPANY NCC

- 23. Letter of Appreciation by BRIMS, BLOOD BANK BIDAR Dr Rajesh Para Blood Bank Officer, BRIMS, Teaching Hospital Bidar.
- 24. SUO Gangambika B Navane Received Appreciation from Rotary Club of Bidar New Century on the Occasion of International Women's Day on 28-03-2022
- 25. Letter of Appreciation received by Mayur Kumar Neharu Yuva Kendra Bidar
- 26. Letter of Appreciation received from NYK Office Bidar on FIT INDIA Freedom Run on 17-10-2022.
- 27. Letter of Appreciation & Best Electrol Literacy Club Tital received from District Administration & SWEEP Office Bidar for 2020 & 2021.