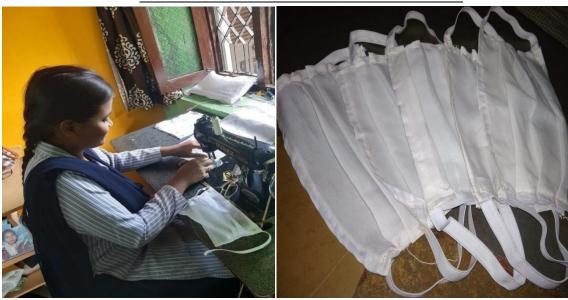

Dr P V Reddy, Head Dept of Chemistry and NCC ANO of your institution did a really good job by training the team of NCC cadets on the preparation of Sanitizer as per WHO standards and cotton cloth masks, and I am certain that they feel rewarded and recognized under your guidance.

I am thankful for donating the sanitizer in our office, I am happy to know that it was made in your own lab as per the WHO standards and formula given by IIT Delhi. The homemade masks by your NCC volunteers were also amazing; our quality control officer Dr. Indumati Patil also appreciated the quality of sanitizer and masks.

#### **Letter of Appreciation**

- 1. This is to put on record the exceptional services rendered by the SD/SW NCC Cadets under the able stewardship of Major (Dr) P Vithal Reddy, ANO, BVB College, Bidar during Covid-19 Relief Operations and Disaster Management in the District.
- 2. The Cadets led by the ANO set a bench mark for the Civil Society, District Administration and the younger generation with their exemplary services in the region thereby enhancing the image of the NCC. Undeterred by the serious nature of the deadly pandemic, the Cadets carried out variety of task like distribution of masks and sanitizers made by themselves at home and in the Chemistry Laboratory, respectively, besides educating the masses about the Covid-19 virus is a testimony to their contribution. Their personal conduct during the relief operations was highly commendable and beyond the call of the duty.

Maj. Dr. P. Vithal Reddy, Head of the Dept of Chemistry and NCC Officer of your Institution trained the NCC cadets like warriors using DIKSHA APP, i.e. Training NCC Cadets and NSS Volunteers for COVID-19 pandemic and preparation of sanitizer in the Chemistry Lab as per the WHO Standard and reusable Cotton Masks to distribute for the needy people. I feel to reward and recognize his services under your guidance.