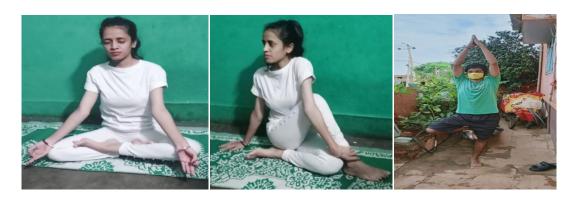

#### 2/32 (A) PART COMPANY NCC

• Title of the programme : 3<sup>rd</sup> International Yoga Day

Theme : "Yoga for Health"

• Yoga Teacher : Gurunath Mulage

• Organised by : NCC Unit BVB College

• Date of the programme : 21st June, 2017

• Funding Agency : 32 KAR BN NCC, KALB.

Number of student participants
 Number of Teachers participants
 10 Teachers participated

Number of Teachers participants : 10 Teachers participated
 Place of extension / outreach activity : College campus

• **Beneficiaries** : NCC Cadets & College Stdts.

#### **❖** Aims and Objectives:

- International Yoga day aims to develop the habit of meditation among youngsters so that they can enjoy more peace of mind and self-awareness, which is essential for a stress-free existence.
- ➤ Practicing yoga would lead to stronger bonds between people from different background, irrespective of caste, religion or language barriers. Also yoga popular among a people in different parts of the world, so that people are able to have a correct opinion about this form of well being
- Yoga is regarding an ancient practice of mental, spiritual and physical health which was practiced in India for the past 5000 years. 21st June was chosen as the day for observance, since it is the largest day in the summer solstice and is believed to have significant effect on the bodies of the people living in the Northern hemisphere.

#### **Programme outcome:**

- Yoga enables the unity of mind, body and soul. (our cadet / students/people)
- Different forms of yoga benefits our physical and mental health in different ways.
- The idea of establishing a special day to celebrate the art of yoga was proposed by Hon'ble Prime Minister Mr. Narendra Modi