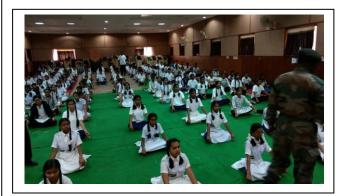

#### 2/32 (A) PART COMPANY NCC

• Title of the programme : 3<sup>rd</sup> International Yoga Day

Theme : "Yoga for Health"

• Yoga Teacher : Gurunath Mulage

• Organised by : NCC Unit BVB College

• Date of the programme : 21st June, 2017

• Funding Agency : 32 KAR BN NCC, KALB.

Number of student participants
 Number of Teachers participants
 10 Teachers participated

Number of Teachers participants : 10 Teachers participated
 Place of extension / outreach activity : College campus

• **Beneficiaries** : NCC Cadets & College Stdts.

#### **❖** Aims and Objectives:

- International Yoga day aims to develop the habit of meditation among youngsters so that they can enjoy more peace of mind and self-awareness, which is essential for a stress-free existence.
- ➤ Practicing yoga would lead to stronger bonds between people from different background, irrespective of caste, religion or language barriers. Also yoga popular among a people in different parts of the world, so that people are able to have a correct opinion about this form of well being
- Yoga is regarding an ancient practice of mental, spiritual and physical health which was practiced in India for the past 5000 years. 21st June was chosen as the day for observance, since it is the largest day in the summer solstice and is believed to have significant effect on the bodies of the people living in the Northern hemisphere.

#### **Programme outcome:**

- Yoga enables the unity of mind, body and soul. (our cadet / students/people)
- Different forms of yoga benefits our physical and mental health in different ways.
- The idea of establishing a special day to celebrate the art of yoga was proposed by Hon'ble Prime Minister Mr. Narendra Modi