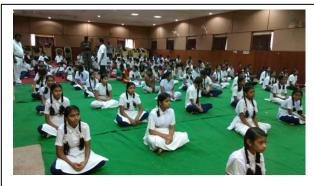

#### 2/32 (A) PART COMPANY NCC

• Title of the programme : 3<sup>rd</sup> International Yoga Day

Theme : "Yoga for Health"

• Yoga Teacher : Gurunath Mulage

• Organised by : NCC Unit BVB College

• Date of the programme : 21st June, 2017

• Funding Agency : 32 KAR BN NCC, KALB.

Number of student participants
 Number of Teachers participants
 10 Teachers participated

Number of Teachers participants : 10 Teachers participated
 Place of extension / outreach activity : College campus

• **Beneficiaries** : NCC Cadets & College Stdts.

#### **❖** Aims and Objectives:

- International Yoga day aims to develop the habit of meditation among youngsters so that they can enjoy more peace of mind and self-awareness, which is essential for a stress-free existence.
- ➤ Practicing yoga would lead to stronger bonds between people from different background, irrespective of caste, religion or language barriers. Also yoga popular among a people in different parts of the world, so that people are able to have a correct opinion about this form of well being
- Yoga is regarding an ancient practice of mental, spiritual and physical health which was practiced in India for the past 5000 years. 21st June was chosen as the day for observance, since it is the largest day in the summer solstice and is believed to have significant effect on the bodies of the people living in the Northern hemisphere.

#### **Programme outcome:**

- Yoga enables the unity of mind, body and soul. (our cadet / students/people)
- Different forms of yoga benefits our physical and mental health in different ways.
- The idea of establishing a special day to celebrate the art of yoga was proposed by Hon'ble Prime Minister Mr. Narendra Modi