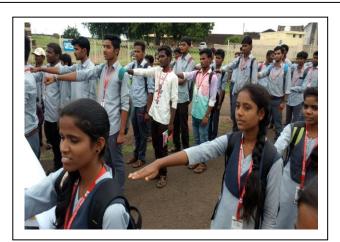

#### 2/32 (A) PART COMPANY NCC

• Title of the programme : 3<sup>rd</sup> International Yoga Day

Theme : "Yoga for Health"

• Yoga Teacher : Gurunath Mulage

• Organised by : NCC Unit BVB College

• Date of the programme : 21st June, 2017

• Funding Agency : 32 KAR BN NCC, KALB.

Number of student participants
 Number of Teachers participants
 10 Teachers participated

Number of Teachers participants : 10 Teachers participated
 Place of extension / outreach activity : College campus

• **Beneficiaries** : NCC Cadets & College Stdts.

#### **❖** Aims and Objectives:

- International Yoga day aims to develop the habit of meditation among youngsters so that they can enjoy more peace of mind and self-awareness, which is essential for a stress-free existence.
- ➤ Practicing yoga would lead to stronger bonds between people from different background, irrespective of caste, religion or language barriers. Also yoga popular among a people in different parts of the world, so that people are able to have a correct opinion about this form of well being
- Yoga is regarding an ancient practice of mental, spiritual and physical health which was practiced in India for the past 5000 years. 21st June was chosen as the day for observance, since it is the largest day in the summer solstice and is believed to have significant effect on the bodies of the people living in the Northern hemisphere.

#### **Programme outcome:**

- Yoga enables the unity of mind, body and soul. (our cadet / students/people)
- Different forms of yoga benefits our physical and mental health in different ways.
- The idea of establishing a special day to celebrate the art of yoga was proposed by Hon'ble Prime Minister Mr. Narendra Modi