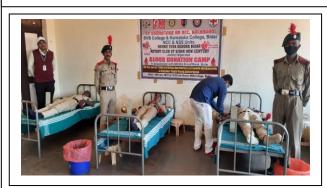

# Letter of Appreciation

Our institution would like to express earnest appreciation for conducting voluntary Blood Donation Camp on 06-Feb-2020 & also for generously donating Blood at B.V.B College Bidar. The total Collection was 48 Blood Units. Which helps us to serve efficiently the poor patients coming to our institute.