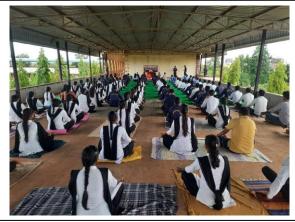

#### 2/32 (A) PART COMPANY NCC

• Title of the programme : 3<sup>rd</sup> International Yoga Day

Theme : "Yoga for Health"

• Yoga Teacher : Gurunath Mulage

• Organised by : NCC Unit BVB College

• Date of the programme : 21st June, 2017

• Funding Agency : 32 KAR BN NCC, KALB.

Number of student participants
 Number of Teachers participants
 10 Teachers participated

Number of Teachers participants : 10 Teachers participated
 Place of extension / outreach activity : College campus

• **Beneficiaries** : NCC Cadets & College Stdts.

#### **❖** Aims and Objectives:

- International Yoga day aims to develop the habit of meditation among youngsters so that they can enjoy more peace of mind and self-awareness, which is essential for a stress-free existence.
- ➤ Practicing yoga would lead to stronger bonds between people from different background, irrespective of caste, religion or language barriers. Also yoga popular among a people in different parts of the world, so that people are able to have a correct opinion about this form of well being
- Yoga is regarding an ancient practice of mental, spiritual and physical health which was practiced in India for the past 5000 years. 21st June was chosen as the day for observance, since it is the largest day in the summer solstice and is believed to have significant effect on the bodies of the people living in the Northern hemisphere.

#### **Programme outcome:**

- Yoga enables the unity of mind, body and soul. (our cadet / students/people)
- Different forms of yoga benefits our physical and mental health in different ways.
- The idea of establishing a special day to celebrate the art of yoga was proposed by Hon'ble Prime Minister Mr. Narendra Modi