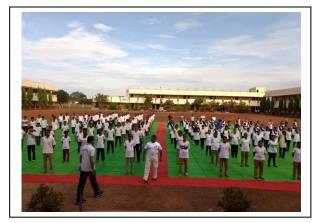

#### 2/32 (A) PART COMPANY NCC

• Title of the programme : 3<sup>rd</sup> International Yoga Day

Theme : "Yoga for Health"

• Yoga Teacher : Gurunath Mulage

• Organised by : NCC Unit BVB College

• Date of the programme : 21st June, 2017

• Funding Agency : 32 KAR BN NCC, KALB.

Number of student participants
 Number of Teachers participants
 10 Teachers participated

Number of Teachers participants : 10 Teachers participated
 Place of extension / outreach activity : College campus

• **Beneficiaries** : NCC Cadets & College Stdts.

#### **❖** Aims and Objectives:

- International Yoga day aims to develop the habit of meditation among youngsters so that they can enjoy more peace of mind and self-awareness, which is essential for a stress-free existence.
- ➤ Practicing yoga would lead to stronger bonds between people from different background, irrespective of caste, religion or language barriers. Also yoga popular among a people in different parts of the world, so that people are able to have a correct opinion about this form of well being
- Yoga is regarding an ancient practice of mental, spiritual and physical health which was practiced in India for the past 5000 years. 21st June was chosen as the day for observance, since it is the largest day in the summer solstice and is believed to have significant effect on the bodies of the people living in the Northern hemisphere.

#### **Programme outcome:**

- Yoga enables the unity of mind, body and soul. (our cadet / students/people)
- Different forms of yoga benefits our physical and mental health in different ways.
- The idea of establishing a special day to celebrate the art of yoga was proposed by Hon'ble Prime Minister Mr. Narendra Modi