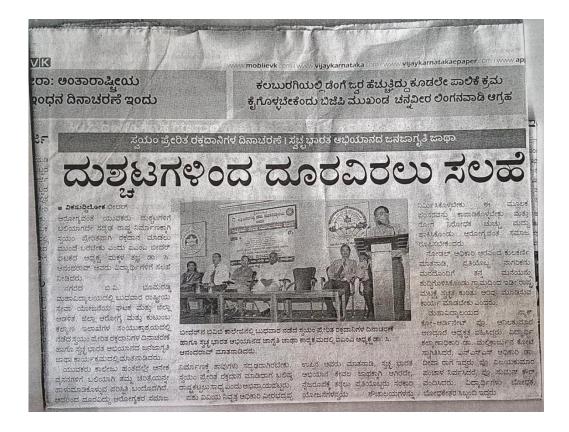

### ಅಗ್ನಿವೀರರಾಗಿ ಜ.ವಿ. ಭೂಮರಡ್ಡಿ ಮಹಾವಿದ್ಯಾಲಯ ವಿದ್ಯಾರ್ಥಿಗಳ ಸಾಧನೆ

ಬೀದರ :ಫೆ.16: ಹೈದ್ರಾಬಾದ ಕರ್ನಾಟಕ ಶಿಕ್ಷಣ ಸಂಸ್ಥೆಯ ನಗರದ ಬಿ.ವಿ. ಭೂಮರಡ್ಡಿ ಮೂರು ತಿಂಗಳ ಉಚಿತ ಊಟ ಮಹಾವಿದ್ಯಾಲಯದ ವಿದ್ಯಾರ್ಥಿಗಳು –ವಸತಿ ಸೌಕರ್ಯಗಳ ನಿಸ್ವಾರ್ಥ ಇತ್ತಿಚಿಗೆ ನಡೆದ ಭೂ ಸೇನೆಯ ಸಾಹಾಯಕ್ಕೆ ಪ್ರಾಂಶುಪಾಲರು ಅಗ್ನಿವೀರ ರ್ಯಾಲಿಯಲ್ಲಿ ವಿಲಾಸ,

ರೇವಣಸಿದ್ದಪ್ಪ ಜಲಾದೆ ಹಾಗೂ ಶ್ರೀ ಬಸವರಾಜ ಧನ್ನೂರರವರ ಕೃತಜ್ಞತೆ ತಿಳಿಸಿದರು.