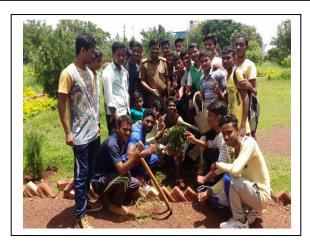

ts : 01

Place of extension / outreach activity
 BVB College Campus
 NCC Cadets & Students

### **Aim and Objectives:**

- ➤ Combat many environmental issues like deforestation, erosion of soil, global warming and hence enhancing the beauty and balance of the environment.
- > To save endangered environment and to beautify our life.
- Awareness to reduce pollution.

#### **Programme Outcome:**

- Many saplings of different species were planted. Students were encouraged to address the climate change by participating in the massive tree plantation drive.
- > Students were encouraged for tree plantation.
- > The entire program created a strong feeling among the students





## B. V. BHOOMARADDI COLLEGE

OF ARTS, SCIENCE & COMMERCE, BIDAR KARNATAKA, INDIA-585 403

2/32 (A) PART COMPANY NCC









AISHE :: C - 8296

www.bvbbidar.com principalbvbdc@gmail.com



## B. V. BHOOMARADDI COLLEGE

OF ARTS, SCIENCE & COMMERCE, BIDAR KARNATAKA, INDIA-585 403

N44C A (3.07) 2017 - 3" Oyde

### 2/32 (A) PART COMPANY NCC

#### H.K.E. SOCIETY'S

# B.V. BHOOMARADDI DEGREE COLLEGE, BIDAR 2/32 (A) Pt COMPANY NCC

| Attendance for "Tree Plantation" Date: 05 June 2018 |                   |       |                           |