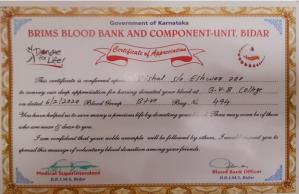

# Letter of Appreciation

Our institution would like to express earnest appreciation for conducting voluntary Blood Donation Camp on 06-Feb-2020 & also for generously donating Blood at B.V.B College Bidar. The total Collection was 48 Blood Units. Which helps us to serve efficiently the poor patients coming to our institute.

Thanks for your over heartening response.

To,

The Principle B.V.B College Bidar

Dr. Rajesh Para,
Blood Bank Officer,
BRIMS, Teaching Hospital Bidar.

Letter of Appreciation received from Blood Bank Officer BRIMS, Hospital Bidar