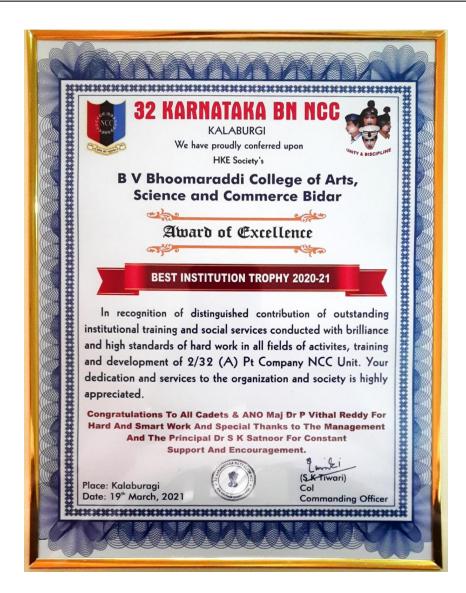

### 2/32 (A) PART COMPANY NCC

Commendations/ Awards/Rewards/Appreciations received from various Government and Non-Government Organizations

- 1. Ministry of Defence, PRO Bengaluru and NCC Dte Karnataka & Goa recognized the efforts of NCC unit of BVB College and added the photos to Twitter Handle.
- 2. Chief Minister's Commendation of Karnataka and Goa Directorate, By Dr B. S. Yeddureppa Chief Minister of Karnataka State on 5<sup>th</sup> Feb. 2009 at Bangalore.
- 3. D G Commendation & Badge of Director General of NCC, New Delhi, By Lt Gen Rajeev Chopra PVSM, AVSM, ADC on 23<sup>rd</sup> Dec. 2020.
- 4. D D G Commendation of Deputy Director General of NCC, Karnataka & Goa, by Air Commodore L K Jain on 7<sup>th</sup> Feb, 2021 to SUO Veeresh Hugar.
- Award of Excellence "Best Institution Trophy": 2020-21 has been awarded to B. V. Bhoomaraddi College of Arts, Science & Commerce, Bidar By Col. S K Tiwari Commanding Officer, 32 KAR BN, Kalaburagi on 19<sup>th</sup> March 2021.
- 6. EXERCISE NCC YOGADAN in COVID -19 Certificate issued by Col P Jai Govind Offg. DDG NCC, Bangalore on 19<sup>th</sup> April 2019.
- 7. Certificate of Appreciation received at Shivaji Trail Trek 2021 by Brigadier Salunke on 5<sup>th</sup> Dec. 2021 at Kolhapur Base.
- 8. Special National Integration Camp, LHE-2019 KA17SDA/611849 JUO Veeresh participated in SNIC 2019 held at Leh (Ladakh) wef 27 Jun to 08 Jul 2019. Cert. is issued by Brig RG Patil Camp Commandant.
- 9. Ek Bharat Shreshth Bharat Saptah IV (Webinar) participated 01 ANO+15 Cadets Organised by NCC Directorate Karnataka & Goa cert. issued by Col J J Abraham on 17<sup>th</sup> Oct. 2020.

## B. V. BHOOMARADDI COLLEGE

OF ARTS, SCIENCE & COMMERCE, BIDAR KARNATAKA, INDIA-585 403

N44C A (307) 2017 - 3<sup>rt</sup> Opte

2/32 (A) PART COMPANY NCC

Award of Excellence "Best Institution Trophy": 2020-21 has received by
B. V. Bhoomaraddi College of Arts, Science & Commerce, Bidar
By Col S K Tiwari Commanding Officer, 32 KAR BN, Kalaburagi on 19<sup>th</sup> March 2021.