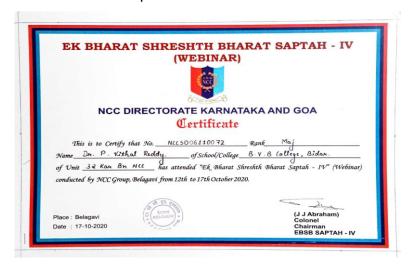

### 2/32 (A) PART COMPANY NCC

Commendations/ Awards/Rewards/Appreciations received from various Government and Non-Government Organizations

- 1. Ministry of Defence, PRO Bengaluru and NCC Dte Karnataka & Goa recognized the efforts of NCC unit of BVB College and added the photos to Twitter Handle.
- 2. Chief Minister's Commendation of Karnataka and Goa Directorate, By Dr B. S. Yeddureppa Chief Minister of Karnataka State on 5<sup>th</sup> Feb. 2009 at Bangalore.
- 3. D G Commendation & Badge of Director General of NCC, New Delhi, By Lt Gen Rajeev Chopra PVSM, AVSM, ADC on 23<sup>rd</sup> Dec. 2020.
- 4. D D G Commendation of Deputy Director General of NCC, Karnataka & Goa, by Air Commodore L K Jain on 7<sup>th</sup> Feb, 2021 to SUO Veeresh Hugar.
- Award of Excellence "Best Institution Trophy": 2020-21 has been awarded to B. V. Bhoomaraddi College of Arts, Science & Commerce, Bidar By Col. S K Tiwari Commanding Officer, 32 KAR BN, Kalaburagi on 19<sup>th</sup> March 2021.
- 6. EXERCISE NCC YOGADAN in COVID -19 Certificate issued by Col P Jai Govind Offg. DDG NCC, Bangalore on 19<sup>th</sup> April 2019.
- 7. Certificate of Appreciation received at Shivaji Trail Trek 2021 by Brigadier Salunke on 5<sup>th</sup> Dec. 2021 at Kolhapur Base.
- 8. Special National Integration Camp, LHE-2019 KA17SDA/611849 JUO Veeresh participated in SNIC 2019 held at Leh (Ladakh) wef 27 Jun to 08 Jul 2019. Cert. is issued by Brig RG Patil Camp Commandant.
- 9. Ek Bharat Shreshth Bharat Saptah IV (Webinar) participated 01 ANO+15 Cadets Organised by NCC Directorate Karnataka & Goa cert. issued by Col J J Abraham on 17<sup>th</sup> Oct. 2020.

Ek Bharat Shreshth Bharat Saptah – IV (Webinar) participated 01 ANO+15 Cadets Organised by NCC Directorate Karnataka & Goa cert. issued by Col J J Abraham on 17<sup>th</sup> Oct 2020.

www.bvbbidar.com principalbvbdc@gmail.com +91 9353914350