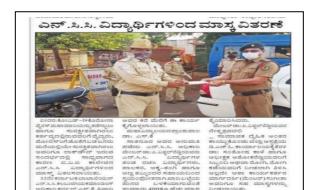

### ಅಗ್ನಿವೀರರಾಗಿ ಜ.ವಿ. ಭೂಮರಡ್ಡಿ ಮಹಾವಿದ್ಯಾಲಯ ವಿದ್ಯಾರ್ಥಿಗಳ ಸಾಧನೆ

ಬೀದರ :ಫೆ.16: ಹೈದ್ರಾಬಾದ ಕರ್ನಾಟಕ ಶಿಕ್ಷಣ ಸಂಸ್ಥೆಯ ನಗರದ ಬಿ.ವಿ. ಭೂಮರಡ್ಡಿ ಮೂರು ತಿಂಗಳ ಉಚಿತ ಊಟ ಮಹಾವಿದ್ಯಾಲಯದ ವಿದ್ಯಾರ್ಥಿಗಳು –ವಸತಿ ಸೌಕರ್ಯಗಳ ನಿಸ್ವಾರ್ಥ ಇತ್ತಿಚಿಗೆ ನಡೆದ ಭೂ ಸೇನೆಯ ಸಾಹಾಯಕ್ಕೆ ಪ್ರಾಂಶುಪಾಲರು ಅಗ್ನಿವೀರ ರ್ಯಾಲಿಯಲ್ಲಿ ವಿಲಾಸ,

ರೇವಣಸಿದ್ದಪ್ಪ ಜಲಾದೆ ಹಾಗೂ ಶ್ರೀ ಬಸವರಾಜ ಧನ್ನೂರರವರ ಕೃತಜ್ಞತೆ ತಿಳಿಸಿದರು.