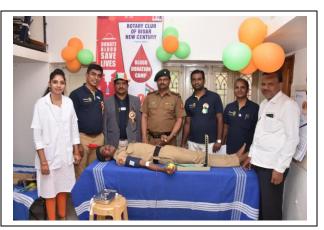

# Letter of Appreciation

Our institution would like to express earnest appreciation for conducting voluntary Blood Donation Camp on 06-Feb-2020 & also for generously donating Blood at B.V.B College Bidar. The total Collection was 48 Blood Units. Which helps us to serve efficiently the poor patients coming to our institute.

Thanks for your over heartening response.

To,

The Principle B.V.B College Bidar

Dr. Rajesh Para,
Blood Bank Officer,
BRIMS, Teaching Hospital Bidar.

Letter of Appreciation received from Blood Bank Officer BRIMS, Hospital Bidar