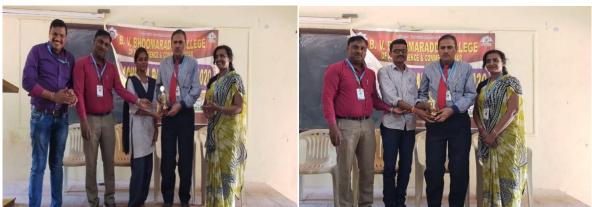

## B. V. BHOOMARADDI COLLEGE

OF ARTS, SCIENCE & COMMERCE, BIDAR KARNATAKA, INDIA-585 403

N44C A (307) 2017 - 3<sup>rt</sup> Opte

2/32 (A) PART COMPANY NCC

Award of Excellence "Best Institution Trophy": 2020-21 has received by
B. V. Bhoomaraddi College of Arts, Science & Commerce, Bidar
By Col S K Tiwari Commanding Officer, 32 KAR BN, Kalaburagi on 19<sup>th</sup> March 2021.