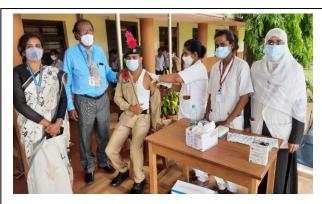

# Letter of Appreciation

Our institution would like to express earnest appreciation for conducting voluntary Blood Donation Camp on 06-Feb-2020 & also for generously donating Blood at B.V.B College Bidar. The total Collection was 48 Blood Units. Which helps us to serve efficiently the poor patients coming to our institute.

Thanks for your over heartening response.

To,

The Principle B.V.B College Bidar

Dr. Rajesh Para,
Blood Bank Officer,
BRIMS, Teaching Hospital Bidar.

Letter of Appreciation received from Blood Bank Officer BRIMS, Hospital Bidar