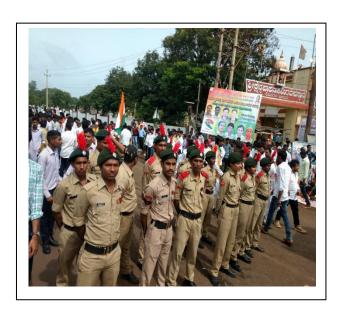

### ಅಗ್ನಿವೀರರಾಗಿ ಜ.ವಿ. ಭೂಮರಡ್ಡಿ ಮಹಾವಿದ್ಯಾಲಯ ವಿದ್ಯಾರ್ಥಿಗಳ ಸಾಧನೆ

ಬೀದರ :ಫೆ.16: ಹೈದ್ರಾಬಾದ ಕರ್ನಾಟಕ ಶಿಕ್ಷಣ ಸಂಸ್ಥೆಯ ನಗರದ ಬಿ.ವಿ. ಭೂಮರಡ್ಡಿ ಮೂರು ತಿಂಗಳ ಉಚಿತ ಊಟ ಮಹಾವಿದ್ಯಾಲಯದ ವಿದ್ಯಾರ್ಥಿಗಳು –ವಸತಿ ಸೌಕರ್ಯಗಳ ನಿಸ್ವಾರ್ಥ ಇತ್ತಿಚಿಗೆ ನಡೆದ ಭೂ ಸೇನೆಯ ಸಾಹಾಯಕ್ಕೆ ಪ್ರಾಂಶುಪಾಲರು ಅಗ್ನಿವೀರ ರ್ಯಾಲಿಯಲ್ಲಿ ವಿಲಾಸ,