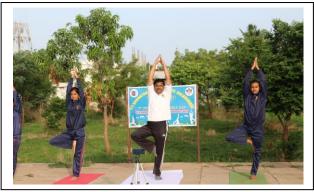

#### 2/32 (A) PART COMPANY NCC

• Title of the programme : 3<sup>rd</sup> International Yoga Day

Theme : "Yoga for Health"

• Yoga Teacher : Gurunath Mulage

• Organised by : NCC Unit BVB College

• Date of the programme : 21st June, 2017

• Funding Agency : 32 KAR BN NCC, KALB.

Number of student participants
 Number of Teachers participants
 10 Teachers participated

Number of Teachers participants : 10 Teachers participated
 Place of extension / outreach activity : College campus

• **Beneficiaries** : NCC Cadets & College Stdts.