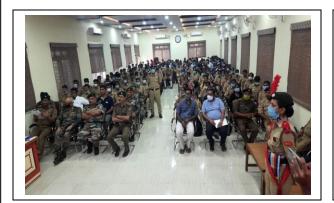

### CAMP ATTENDED IN 2020-21: ONLY FOR II & III YEAR CADETS

| YEAR/CAMP | NUMBER OF CADETS<br>ATTENDED |    |       | PLACE OF CAMP   | DA         | TE         | REMARKS |
|-----------|------------------------------|----|-------|-----------------|------------|------------|---------|
|           | SD                           | SW | TOTAL | FLACE OF CAIVII | FROM       | TO         |         |
| EBSB      | 08                           | 07 | 16    | BELGAVI         | 12-10-2020 | 17-10-2020 | ONLINE  |
| ATC       | 52                           | 28 | 70    | BVB BIDAR       | 18-01-2021 | 22-01-2021 |         |