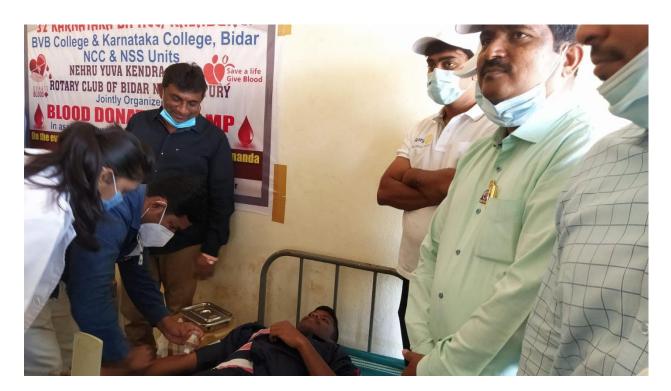

# Letter of Appreciation

Our institution would like to express earnest appreciation for conducting voluntary Blood Donation Camp on 06-Feb-2020 & also for generously donating Blood at B.V.B College Bidar. The total Collection was 48 Blood Units. Which helps us to serve efficiently the poor patients coming to our institute.

Thanks for your over heartening response.

To,

The Principle B.V.B College Bidar

Dr. Rajesh Para,
Blood Bank Officer,
BRIMS, Teaching Hospital Bidar.

Letter of Appreciation received from Blood Bank Officer BRIMS, Hospital Bidar