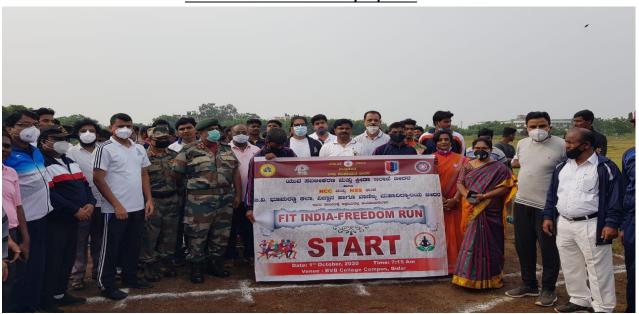

#### 2/32 (A) PART COMPANY NCC

• Title of the programme : 3<sup>rd</sup> International Yoga Day

Theme : "Yoga for Health"

• Yoga Teacher : Gurunath Mulage

• Organised by : NCC Unit BVB College

• Date of the programme : 21st June, 2017

• Funding Agency : 32 KAR BN NCC, KALB.

Number of student participants
 Number of Teachers participants
 10 Teachers participated

Number of Teachers participants : 10 Teachers participated
 Place of extension / outreach activity : College campus

• **Beneficiaries** : NCC Cadets & College Stdts.