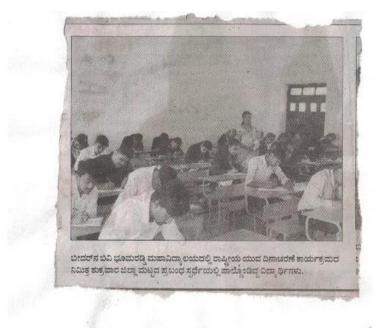

### ಅಗ್ನಿವೀರರಾಗಿ ಜ.ವಿ. ಭೂಮರಡ್ಡಿ ಮಹಾವಿದ್ಯಾಲಯ ವಿದ್ಯಾರ್ಥಿಗಳ ಸಾಧನೆ

ಬೀದರ :ಫೆ.16: ಹೈದ್ರಾಬಾದ ಕರ್ನಾಟಕ ಶಿಕ್ಷಣ ಸಂಸ್ಥೆಯ ನಗರದ ಬಿ.ವಿ. ಭೂಮರಡ್ಡಿ ಮೂರು ತಿಂಗಳ ಉಚಿತ ಊಟ ಮಹಾವಿದ್ಯಾಲಯದ ವಿದ್ಯಾರ್ಥಿಗಳು –ವಸತಿ ಸೌಕರ್ಯಗಳ ನಿಸ್ವಾರ್ಥ ಇತ್ತಿಚಿಗೆ ನಡೆದ ಭೂ ಸೇನೆಯ ಸಾಹಾಯಕ್ಕೆ ಪ್ರಾಂಶುಪಾಲರು ಅಗ್ನಿವೀರ ರ್ಯಾಲಿಯಲ್ಲಿ ವಿಲಾಸ,

ರೇವಣಸಿದ್ದಪ್ಪ ಜಲಾದೆ ಹಾಗೂ ಶ್ರೀ ಬಸವರಾಜ ಧನ್ನೂರರವರ ಕೃತಜ್ಞತೆ ತಿಳಿಸಿದರು.