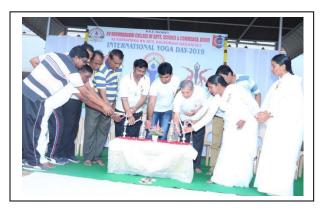

#### 2/32 (A) PART COMPANY NCC

• Title of the programme : 3<sup>rd</sup> International Yoga Day

Theme : "Yoga for Health"

• Yoga Teacher : Gurunath Mulage

• Organised by : NCC Unit BVB College

• Date of the programme : 21st June, 2017

• Funding Agency : 32 KAR BN NCC, KALB.

Number of student participants
 Number of Teachers participants
 10 Teachers participated

Number of Teachers participants : 10 Teachers participated
 Place of extension / outreach activity : College campus

• **Beneficiaries** : NCC Cadets & College Stdts.

#### **❖** Aims and Objectives:

- International Yoga day aims to develop the habit of meditation among youngsters so that they can enjoy more peace of mind and self-awareness, which is essential for a stress-free existence.
- ➤ Practicing yoga would lead to stronger bonds between people from different background, irrespective of caste, religion or language barriers. Also yoga popular among a people in different parts of the world, so that people are able to have a correct opinion about this form of well being
- Yoga is regarding an ancient practice of mental, spiritual and physical health which was practiced in India for the past 5000 years. 21st June was chosen as the day for observance, since it is the largest day in the summer solstice and is believed to have significant effect on the bodies of the people living in the Northern hemisphere.

#### **Programme outcome:**

- Yoga enables the unity of mind, body and soul. (our cadet / students/people)
- Different forms of yoga benefits our physical and mental health in different ways.
- The idea of establishing a special day to celebrate the art of yoga was proposed by Hon'ble Prime Minister Mr. Narendra Modi