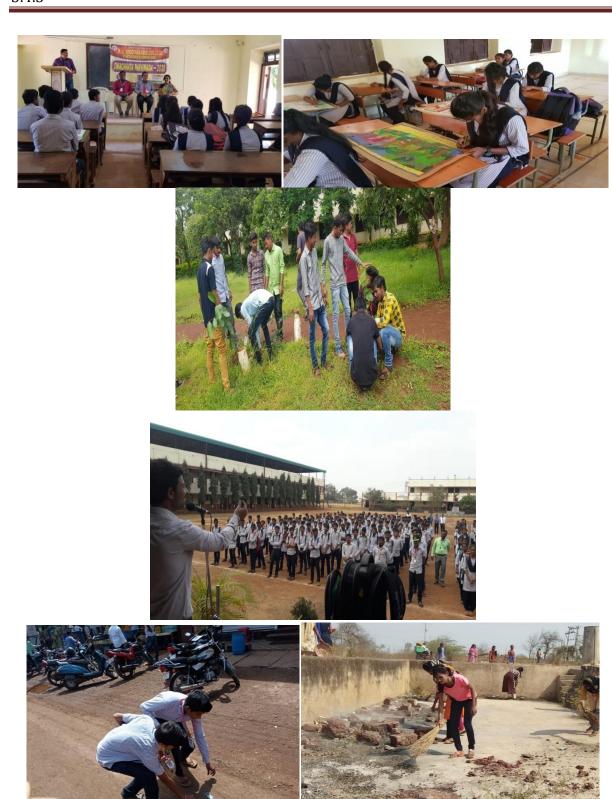

|
|     | 08.   | 23/01/2020                     | Competitions Best out of Waste                                                                                               |
|     | 09.   | 24/01/2020<br>To<br>31/01/2020 | Village Activities-  • Say NO to Single use Plastic  • Distribution of sanitary Pads  • Awareness Camp regarding Cleanliness |

Deepa Raga, Dr. Santoshkumar H, Dr. Shashidhar Patil, Teaching and Non-Teaching staff members were presentThe program was concluded with Vote of thanks delivered by **Dr. Shashidhar Patil**.

• Prize Distribution.

## **SWATCHATA PAKWADA ON 16/01/2020 To 31/01/2020**









"ATTESTED"

PRINCIPAL
B.V.Bhoomaraddi College
of Arts, Science & Commerce
© BIDAR-585 403.







"ATTESTED"

PRINCIPAL
B.V.Bhoomaraddi College
of Arts, Science & Commerce
PBIDAR-585 403.

## ATTENDENCE OF SWATCHATA PAKWADA ON 16/01/2020 To 31/01/2020



Name of the Event

Competitions on + ourset contravation :->
Organized under the celebration of

#### Swachhata Pakhawada

16<sup>th</sup> to 31<sup>st</sup> January, 2020

Date: 24-01-2020

Venue: B-V · B C Blda

| Sr. no. | Name of the Students          | Class        | Signature |
|---------|-------------------------------|--------------|-----------|
|         | Mahesh Pal:1                  | B. COM VITT  | snahe sh  |
|         | Basavorai & Subhash           | B. Con Vith  |           |
|         | Ranikuman sto A Sidolanagouda | B-Com III    | Bul       |
|         | Bargarnesh & Nagasherty       | B. com Ith   | Spirada