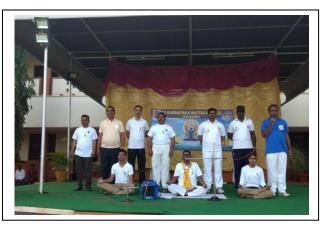

#### 2/32 (A) PART COMPANY NCC

• Title of the programme : 3<sup>rd</sup> International Yoga Day

Theme : "Yoga for Health"

• Yoga Teacher : Gurunath Mulage

• Organised by : NCC Unit BVB College

• Date of the programme : 21st June, 2017

• Funding Agency : 32 KAR BN NCC, KALB.

Number of student participants
 Number of Teachers participants
 10 Teachers participated

Number of Teachers participants : 10 Teachers participated
 Place of extension / outreach activity : College campus

• **Beneficiaries** : NCC Cadets & College Stdts.