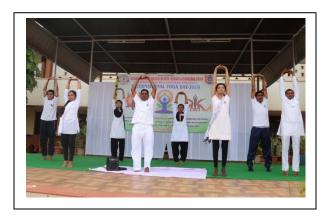

#### 2/32 (A) PART COMPANY NCC

• Title of the programme : 3<sup>rd</sup> International Yoga Day

Theme : "Yoga for Health"

• Yoga Teacher : Gurunath Mulage

• Organised by : NCC Unit BVB College

• Date of the programme : 21st June, 2017

• Funding Agency : 32 KAR BN NCC, KALB.

Number of student participants
 Number of Teachers participants
 10 Teachers participated

Number of Teachers participants : 10 Teachers participated
 Place of extension / outreach activity : College campus

• **Beneficiaries** : NCC Cadets & College Stdts.

#### **❖** Aims and Objectives:

- International Yoga day aims to develop the habit of meditation among youngsters so that they can enjoy more peace of mind and self-awareness, which is essential for a stress-free existence.
- ➤ Practicing yoga would lead to stronger bonds between people from different background, irrespective of caste, religion or language barriers. Also yoga popular among a people in different parts of the world, so that people are able to have a correct opinion about this form of well being
- Yoga is regarding an ancient practice of mental, spiritual and physical health which was practiced in India for the past 5000 years. 21st June was chosen as the day for observance, since it is the largest day in the summer solstice and is believed to have significant effect on the bodies of the people living in the Northern hemisphere.

#### **Programme outcome:**

- Yoga enables the unity of mind, body and soul. (our cadet / students/people)
- Different forms of yoga benefits our physical and mental health in different ways.
- The idea of establishing a special day to celebrate the art of yoga was proposed by Hon'ble Prime Minister Mr. Narendra Modi