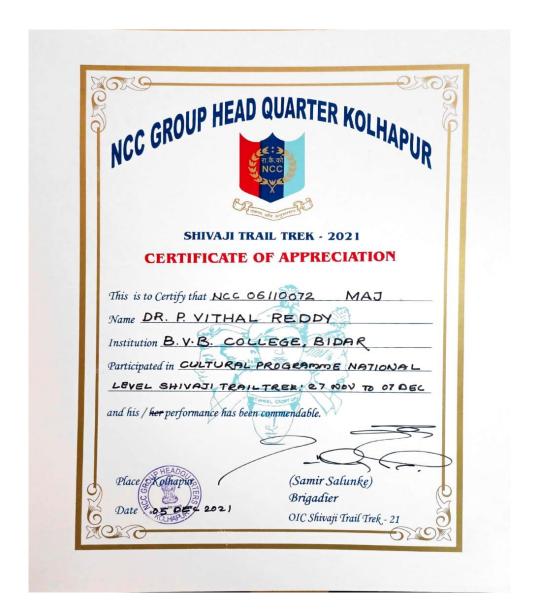

### 2/32 (A) PART COMPANY NCC

Commendations/ Awards/Rewards/Appreciations received from various Government and Non-Government Organizations

- 1. Ministry of Defence, PRO Bengaluru and NCC Dte Karnataka & Goa recognized the efforts of NCC unit of BVB College and added the photos to Twitter Handle.
- 2. Chief Minister's Commendation of Karnataka and Goa Directorate, By Dr B. S. Yeddureppa Chief Minister of Karnataka State on 5<sup>th</sup> Feb. 2009 at Bangalore.
- 3. D G Commendation & Badge of Director General of NCC, New Delhi, By Lt Gen Rajeev Chopra PVSM, AVSM, ADC on 23<sup>rd</sup> Dec. 2020.
- 4. D D G Commendation of Deputy Director General of NCC, Karnataka & Goa, by Air Commodore L K Jain on 7<sup>th</sup> Feb, 2021 to SUO Veeresh Hugar.
- Award of Excellence "Best Institution Trophy": 2020-21 has been awarded to B. V. Bhoomaraddi College of Arts, Science & Commerce, Bidar By Col. S K Tiwari Commanding Officer, 32 KAR BN, Kalaburagi on 19<sup>th</sup> March 2021.
- 6. EXERCISE NCC YOGADAN in COVID -19 Certificate issued by Col P Jai Govind Offg. DDG NCC, Bangalore on 19<sup>th</sup> April 2019.
- 7. Certificate of Appreciation received at Shivaji Trail Trek 2021 by Brigadier Salunke on 5<sup>th</sup> Dec. 2021 at Kolhapur Base.
- 8. Special National Integration Camp, LHE-2019 KA17SDA/611849 JUO Veeresh participated in SNIC 2019 held at Leh (Ladakh) wef 27 Jun to 08 Jul 2019. Cert. is issued by Brig RG Patil Camp Commandant.
- 9. Ek Bharat Shreshth Bharat Saptah IV (Webinar) participated 01 ANO+15 Cadets Organised by NCC Directorate Karnataka & Goa cert. issued by Col J J Abraham on 17<sup>th</sup> Oct. 2020.

## B. V. BHOOMARADDI COLLEGE

OF ARTS, SCIENCE & COMMERCE, BIDAR KARNATAKA, INDIA-585 403

N44C A (307) 2017 - 3<sup>rt</sup> Opte

2/32 (A) PART COMPANY NCC

Certificate of Appreciation received at Shivaji Trail Trek - 2021 by Brigadier Salunke on 5<sup>th</sup> Dec. 2021 at Kolhapur Base.