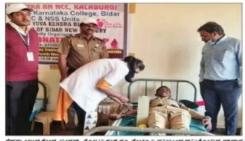

# Letter of Appreciation

Our institution would like to express earnest appreciation for conducting voluntary Blood Donation Camp on 06-Feb-2020 & also for generously donating Blood at B.V.B College Bidar. The total Collection was 48 Blood Units. Which helps us to serve efficiently the poor patients coming to our institute.

Thanks for your over heartening response.

To,

The Principle B.V.B College Bidar

Dr. Rajesh Para,
Blood Bank Officer,
BRIMS, Teaching Hospital Bidar.

Letter of Appreciation received from Blood Bank Officer BRIMS, Hospital Bidar