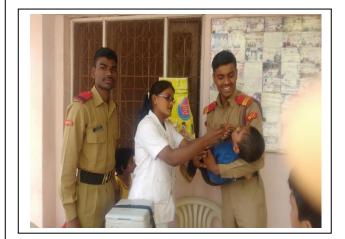

#### 2/32 (A) PART COMPANY NCC

• Title of the programme : Pulse Polio

• VIP : Dr C Anand Rao Children Spl.

• Organized by : DHO Bidar & NCC Unit BVBC

• Date of the programme : 18 June 2017

• Funding Agency : DHO, Bidar

Number of student participants : 12
 Number of Teachers participants : 01

• Place of extension / outreach activity : Basava Nagar & VidyaNagar

• Beneficiaries : Cadets & Bidar People