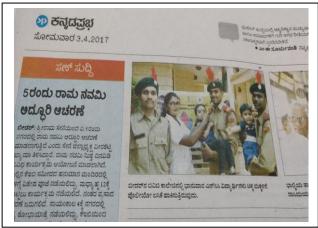

### ಅಗ್ನಿವೀರರಾಗಿ ಜ.ವಿ. ಭೂಮರಡ್ಡಿ ಮಹಾವಿದ್ಯಾಲಯ ವಿದ್ಯಾರ್ಥಿಗಳ ಸಾಧನೆ

ಬೀದರ :ಫೆ.16: ಹೈದ್ರಾಬಾದ ಕರ್ನಾಟಕ ಶಿಕ್ಷಣ ಸಂಸ್ಥೆಯ ನಗರದ ಬಿ.ವಿ. ಭೂಮರಡ್ಡಿ ಮೂರು ತಿಂಗಳ ಉಚಿತ ಊಟ ಮಹಾವಿದ್ಯಾಲಯದ ವಿದ್ಯಾರ್ಥಿಗಳು –ವಸತಿ ಸೌಕರ್ಯಗಳ ನಿಸ್ವಾರ್ಥ ಇತ್ತಿಚಿಗೆ ನಡೆದ ಭೂ ಸೇನೆಯ ಸಾಹಾಯಕ್ಕೆ ಪ್ರಾಂಶುಪಾಲರು ಅಗ್ನಿವೀರ ರ್ಯಾಲಿಯಲ್ಲಿ ವಿಲಾಸ,

ರೇವಣಸಿದ್ದಪ್ಪ ಜಲಾದೆ ಹಾಗೂ ಶ್ರೀ ಬಸವರಾಜ ಧನ್ನೂರರವರ ಕೃತಜ್ಞತೆ ತಿಳಿಸಿದರು.