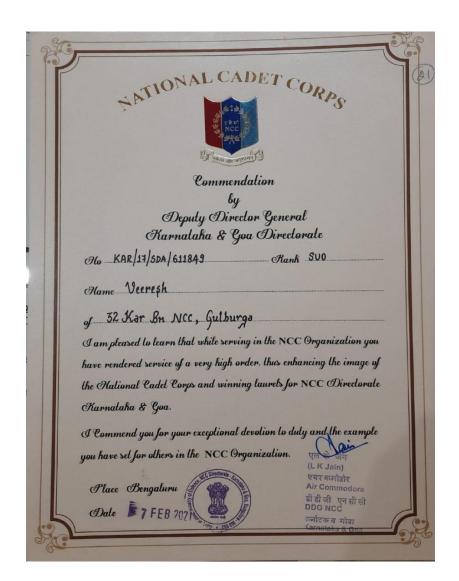

### 2/32 (A) PART COMPANY NCC

Commendations/ Awards/Rewards/Appreciations received from various Government and Non-Government Organizations

- 1. Ministry of Defence, PRO Bengaluru and NCC Dte Karnataka & Goa recognized the efforts of NCC unit of BVB College and added the photos to Twitter Handle.
- 2. Chief Minister's Commendation of Karnataka and Goa Directorate, By Dr B. S. Yeddureppa Chief Minister of Karnataka State on 5<sup>th</sup> Feb. 2009 at Bangalore.
- 3. D G Commendation & Badge of Director General of NCC, New Delhi, By Lt Gen Rajeev Chopra PVSM, AVSM, ADC on 23<sup>rd</sup> Dec. 2020.
- 4. D D G Commendation of Deputy Director General of NCC, Karnataka & Goa, by Air Commodore L K Jain on 7<sup>th</sup> Feb, 2021 to SUO Veeresh Hugar.
- Award of Excellence "Best Institution Trophy": 2020-21 has been awarded to B. V. Bhoomaraddi College of Arts, Science & Commerce, Bidar By Col. S K Tiwari Commanding Officer, 32 KAR BN, Kalaburagi on 19<sup>th</sup> March 2021.
- 6. EXERCISE NCC YOGADAN in COVID -19 Certificate issued by Col P Jai Govind Offg. DDG NCC, Bangalore on 19<sup>th</sup> April 2019.
- 7. Certificate of Appreciation received at Shivaji Trail Trek 2021 by Brigadier Salunke on 5<sup>th</sup> Dec. 2021 at Kolhapur Base.
- 8. Special National Integration Camp, LHE-2019 KA17SDA/611849 JUO Veeresh participated in SNIC 2019 held at Leh (Ladakh) wef 27 Jun to 08 Jul 2019. Cert. is issued by Brig RG Patil Camp Commandant.
- 9. Ek Bharat Shreshth Bharat Saptah IV (Webinar) participated 01 ANO+15 Cadets Organised by NCC Directorate Karnataka & Goa cert. issued by Col J J Abraham on 17<sup>th</sup> Oct. 2020.

## B. V. BHOOMARADDI COLLEGE

OF ARTS, SCIENCE & COMMERCE, BIDAR KARNATAKA, INDIA-585 403

NAAC A (3.07) 2017 - 3d Option

2/32 (A) PART COMPANY NCC

D D G Commendation of Deputy Director General of NCC, Karnataka & Goa, by Air Commodore L K Jain on 7<sup>th</sup> Feb, 2021 to SUO Veeresh Hugar.