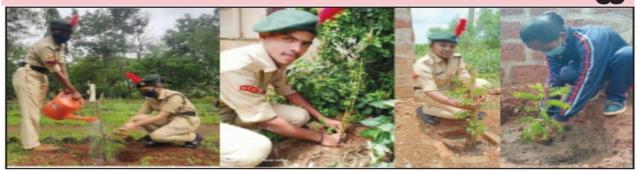

## B. V. BHOOMARADDI COLLEGE

OF ARTS, SCIENCE & COMMERCE, BIDAR KARNATAKA, INDIA-585 403

N44C A (307) 2017 - 3rd Oycle

2/32 (A) PART COMPANY NCC

Report on NCC activity (Extension and Outreach Programme)

2017-2018

## B. V. BHOOMARADDI COLLEGE

OF ARTS, SCIENCE & COMMERCE, BIDAR KARNATAKA, INDIA-585 403

#### 2/32 (A) PART COMPANY NCC

• Title of the programme : Pulse Polio

• VIP : Dr C Anand Rao Children Spl.

• Organized by : DHO Bidar & NCC Unit BVBC

• Date of the programme : 18 June 2017

• Funding Agency : DHO, Bidar

Number of student participants : 12
 Number of Teachers participants : 01

• Place of extension / outreach activity : Basava Nagar & VidyaNagar

• Beneficiaries : Cadets & Bidar People