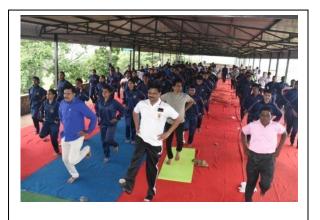

#### 2/32 (A) PART COMPANY NCC

• Title of the programme : 3<sup>rd</sup> International Yoga Day

Theme : "Yoga for Health"

• Yoga Teacher : Gurunath Mulage

• Organised by : NCC Unit BVB College

• Date of the programme : 21st June, 2017

• Funding Agency : 32 KAR BN NCC, KALB.

Number of student participants
 Number of Teachers participants
 10 Teachers participated

Number of Teachers participants : 10 Teachers participated
 Place of extension / outreach activity : College campus

• **Beneficiaries** : NCC Cadets & College Stdts.

#### **❖** Aims and Objectives:

- International Yoga day aims to develop the habit of meditation among youngsters so that they can enjoy more peace of mind and self-awareness, which is essential for a stress-free existence.
- ➤ Practicing yoga would lead to stronger bonds between people from different background, irrespective of caste, religion or language barriers. Also yoga popular among a people in different parts of the world, so that people are able to have a correct opinion about this form of well being
- Yoga is regarding an ancient practice of mental, spiritual and physical health which was practiced in India for the past 5000 years. 21st June was chosen as the day for observance, since it is the largest day in the summer solstice and is believed to have significant effect on the bodies of the people living in the Northern hemisphere.

#### **Programme outcome:**

- Yoga enables the unity of mind, body and soul. (our cadet / students/people)
- Different forms of yoga benefits our physical and mental health in different ways.
- The idea of establishing a special day to celebrate the art of yoga was proposed by Hon'ble Prime Minister Mr. Narendra Modi