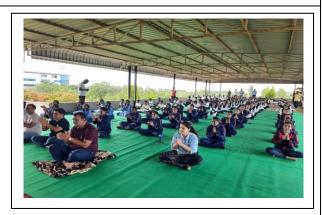

#### 2/32 (A) PART COMPANY NCC

• Title of the programme : 3<sup>rd</sup> International Yoga Day

Theme : "Yoga for Health"

• Yoga Teacher : Gurunath Mulage

• Organised by : NCC Unit BVB College

• Date of the programme : 21st June, 2017

• Funding Agency : 32 KAR BN NCC, KALB.

Number of student participants
 Number of Teachers participants
 10 Teachers participated

Number of Teachers participants : 10 Teachers participated
 Place of extension / outreach activity : College campus

• **Beneficiaries** : NCC Cadets & College Stdts.

#### **❖** Aims and Objectives:

- International Yoga day aims to develop the habit of meditation among youngsters so that they can enjoy more peace of mind and self-awareness, which is essential for a stress-free existence.
- ➤ Practicing yoga would lead to stronger bonds between people from different background, irrespective of caste, religion or language barriers. Also yoga popular among a people in different parts of the world, so that people are able to have a correct opinion about this form of well being
- Yoga is regarding an ancient practice of mental, spiritual and physical health which was practiced in India for the past 5000 years. 21st June was chosen as the day for observance, since it is the largest day in the summer solstice and is believed to have significant effect on the bodies of the people living in the Northern hemisphere.

#### **Programme outcome:**

- Yoga enables the unity of mind, body and soul. (our cadet / students/people)
- Different forms of yoga benefits our physical and mental health in different ways.
- The idea of establishing a special day to celebrate the art of yoga was proposed by Hon'ble Prime Minister Mr. Narendra Modi