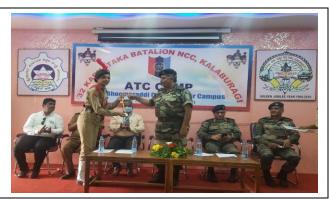

### CAMP ATTENDED IN 2020-21: ONLY FOR II & III YEAR CADETS

| YEAR/CAMP | NUMBER OF CADETS<br>ATTENDED |    |       | PLACE OF CAMP   | DA         | TE         | REMARKS |
|-----------|------------------------------|----|-------|-----------------|------------|------------|---------|
|           | SD                           | SW | TOTAL | FLACE OF CAIVII | FROM       | TO         |         |
| EBSB      | 08                           | 07 | 16    | BELGAVI         | 12-10-2020 | 17-10-2020 | ONLINE  |
| ATC       | 52                           | 28 | 70    | BVB BIDAR       | 18-01-2021 | 22-01-2021 |         |