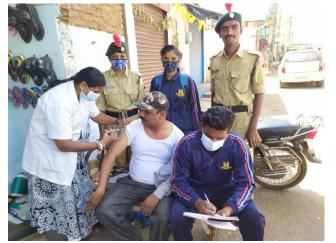

#### **Letter of Appreciation**

- 1. This is to put on record the exceptional services rendered by the SD/SW NCC Cadets under the able stewardship of Major (Dr) P Vithal Reddy, ANO, BVB College, Bidar during Covid-19 Relief Operations and Disaster Management in the District.
- 2. The Cadets led by the ANO set a bench mark for the Civil Society, District Administration and the younger generation with their exemplary services in the region thereby enhancing the image of the NCC. Undeterred by the serious nature of the deadly pandemic, the Cadets carried out variety of task like distribution of masks and sanitizers made by themselves at home and in the Chemistry Laboratory, respectively, besides educating the masses about the Covid-19 virus is a testimony to their contribution. Their personal conduct during the relief operations was highly commendable and beyond the call of the duty.

Maj. Dr. P. Vithal Reddy, Head of the Dept of Chemistry and NCC Officer of your Institution trained the NCC cadets like warriors using DIKSHA APP, i.e. Training NCC Cadets and NSS Volunteers for COVID-19 pandemic and preparation of sanitizer in the Chemistry Lab as per the WHO Standard and reusable Cotton Masks to distribute for the needy people. I feel to reward and recognize his services under your guidance.

When the whole world is afraid about Covid-19 Pandemic, your college professor major **Dr. P. Vithal Reddy and his NCC team** has prepared sanitizer as per the standard of WHO and procedures given by IIT Mumbai, without any fear distributed to DHO Office, on duty Police Officials, Institutions staff and other public. Further blood was also donated by the senior under officer Sri Veeresh Hugar during emergency to the BRIMS, Blood Bank, Bidar.