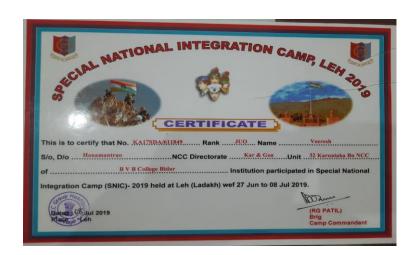

### 2/32 (A) PART COMPANY NCC

Commendations/ Awards/Rewards/Appreciations received from various Government and Non-Government Organizations

- 1. Ministry of Defence, PRO Bengaluru and NCC Dte Karnataka & Goa recognized the efforts of NCC unit of BVB College and added the photos to Twitter Handle.
- 2. Chief Minister's Commendation of Karnataka and Goa Directorate, By Dr B. S. Yeddureppa Chief Minister of Karnataka State on 5<sup>th</sup> Feb. 2009 at Bangalore.
- 3. D G Commendation & Badge of Director General of NCC, New Delhi, By Lt Gen Rajeev Chopra PVSM, AVSM, ADC on 23<sup>rd</sup> Dec. 2020.
- 4. D D G Commendation of Deputy Director General of NCC, Karnataka & Goa, by Air Commodore L K Jain on 7<sup>th</sup> Feb, 2021 to SUO Veeresh Hugar.
- Award of Excellence "Best Institution Trophy": 2020-21 has been awarded to B. V. Bhoomaraddi College of Arts, Science & Commerce, Bidar By Col. S K Tiwari Commanding Officer, 32 KAR BN, Kalaburagi on 19<sup>th</sup> March 2021.
- 6. EXERCISE NCC YOGADAN in COVID -19 Certificate issued by Col P Jai Govind Offg. DDG NCC, Bangalore on 19<sup>th</sup> April 2019.
- 7. Certificate of Appreciation received at Shivaji Trail Trek 2021 by Brigadier Salunke on 5<sup>th</sup> Dec. 2021 at Kolhapur Base.
- 8. Special National Integration Camp, LHE-2019 KA17SDA/611849 JUO Veeresh participated in SNIC 2019 held at Leh (Ladakh) wef 27 Jun to 08 Jul 2019. Cert. is issued by Brig RG Patil Camp Commandant.
- 9. Ek Bharat Shreshth Bharat Saptah IV (Webinar) participated 01 ANO+15 Cadets Organised by NCC Directorate Karnataka & Goa cert. issued by Col J J Abraham on 17<sup>th</sup> Oct. 2020.

### 2/32 (A) PART COMPANY NCC

Special National Integration Camp, LHE-2019 KA17SDA/611849 JUO Veeresh participated in SNIC – 2019 held at Leh (Ladakh) wef 27 Jun to 08 Jul 2019. Cert. is issued by Brig RG Patil Camp Commandant.