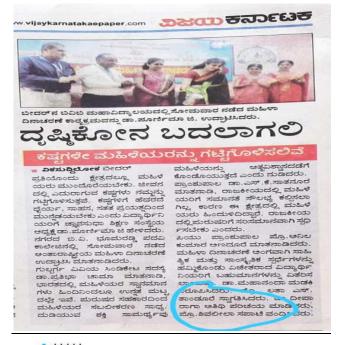

### ಅಗ್ನಿವೀರರಾಗಿ ಜ.ವಿ. ಭೂಮರಡ್ಡಿ ಮಹಾವಿದ್ಯಾಲಯ ವಿದ್ಯಾರ್ಥಿಗಳ ಸಾಧನೆ

ಬೀದರ :ಫೆ.16: ಹೈದ್ರಾಬಾದ ಕರ್ನಾಟಕ ಶಿಕ್ಷಣ ಸಂಸ್ಥೆಯ ನಗರದ ಬಿ.ವಿ. ಭೂಮರಡ್ಡಿ ಮೂರು ತಿಂಗಳ ಉಚಿತ ಊಟ ಮಹಾವಿದ್ಯಾಲಯದ ವಿದ್ಯಾರ್ಥಿಗಳು –ವಸತಿ ಸೌಕರ್ಯಗಳ ನಿಸ್ವಾರ್ಥ ಇತ್ತಿಚಿಗೆ ನಡೆದ ಭೂ ಸೇನೆಯ ಸಾಹಾಯಕ್ಕೆ ಪ್ರಾಂಶುಪಾಲರು ಅಗ್ನಿವೀರ ರ್ಯಾಲಿಯಲ್ಲಿ ವಿಲಾಸ,

ರೇವಣಸಿದ್ದಪ್ಪ ಜಲಾದೆ ಹಾಗೂ ಶ್ರೀ ಬಸವರಾಜ ಧನ್ನೂರರವರ ಕೃತಜ್ಞತೆ ತಿಳಿಸಿದರು.