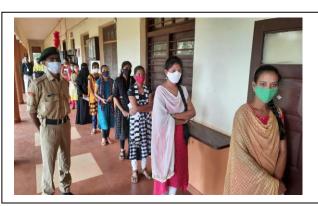

Preparation of Hand Sanitizer, reusable cotton masks and distribution, donation of Blood etc.... of NCC Cadets to the needy peoples of Bidar and surroundings. Also I appreciate the participation of Officer with Cadets in the conduct of PUC II Yr and SSLC Examination-2020, smoothly completed without any disturbance in many Exam Centers.

By educating to maintain social distancing, use of hand sanitizer and compulsory mask wearing. This is truly an impression to others particularly the younger generation. Keep up the Social Work in continuation.