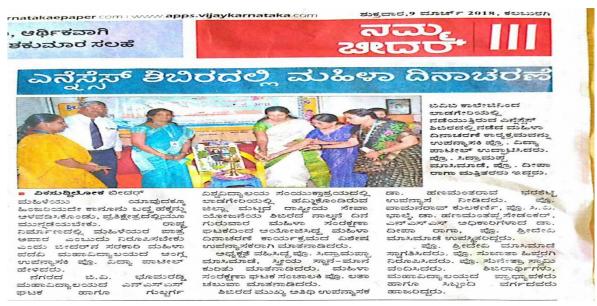

### ಅಗ್ನಿವೀರರಾಗಿ ಜ.ವಿ. ಭೂಮರಡ್ಡಿ ಮಹಾವಿದ್ಯಾಲಯ ವಿದ್ಯಾರ್ಥಿಗಳ ಸಾಧನೆ

ಬೀದರ :ಫೆ.16: ಹೈದ್ರಾಬಾದ ಕರ್ನಾಟಕ ಶಿಕ್ಷಣ ಸಂಸ್ಥೆಯ ನಗರದ ಬಿ.ವಿ. ಭೂಮರಡ್ಡಿ ಮೂರು ತಿಂಗಳ ಉಚಿತ ಊಟ ಮಹಾವಿದ್ಯಾಲಯದ ವಿದ್ಯಾರ್ಥಿಗಳು –ವಸತಿ ಸೌಕರ್ಯಗಳ ನಿಸ್ವಾರ್ಥ ಇತ್ತಿಚಿಗೆ ನಡೆದ ಭೂ ಸೇನೆಯ ಸಾಹಾಯಕ್ಕೆ ಪ್ರಾಂಶುಪಾಲರು ಅಗ್ನಿವೀರ ರ್ಯಾಲಿಯಲ್ಲಿ ವಿಲಾಸ,

ರೇವಣಸಿದ್ದಪ್ಪ ಜಲಾದೆ ಹಾಗೂ ಶ್ರೀ ಬಸವರಾಜ ಧನ್ನೂರರವರ ಕೃತಜ್ಞತೆ ತಿಳಿಸಿದರು.