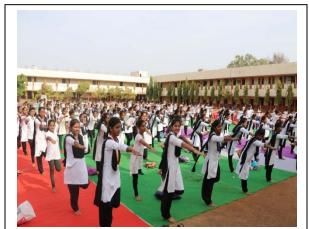

#### 2/32 (A) PART COMPANY NCC

• Title of the programme : 3<sup>rd</sup> International Yoga Day

Theme : "Yoga for Health"

• Yoga Teacher : Gurunath Mulage

• Organised by : NCC Unit BVB College

• Date of the programme : 21st June, 2017

• Funding Agency : 32 KAR BN NCC, KALB.

Number of student participants
 Number of Teachers participants
 10 Teachers participated

Number of Teachers participants : 10 Teachers participated
 Place of extension / outreach activity : College campus

• **Beneficiaries** : NCC Cadets & College Stdts.

#### **❖** Aims and Objectives:

- International Yoga day aims to develop the habit of meditation among youngsters so that they can enjoy more peace of mind and self-awareness, which is essential for a stress-free existence.
- ➤ Practicing yoga would lead to stronger bonds between people from different background, irrespective of caste, religion or language barriers. Also yoga popular among a people in different parts of the world, so that people are able to have a correct opinion about this form of well being
- Yoga is regarding an ancient practice of mental, spiritual and physical health which was practiced in India for the past 5000 years. 21st June was chosen as the day for observance, since it is the largest day in the summer solstice and is believed to have significant effect on the bodies of the people living in the Northern hemisphere.

#### **Programme outcome:**

- Yoga enables the unity of mind, body and soul. (our cadet / students/people)
- Different forms of yoga benefits our physical and mental health in different ways.
- The idea of establishing a special day to celebrate the art of yoga was proposed by Hon'ble Prime Minister Mr. Narendra Modi