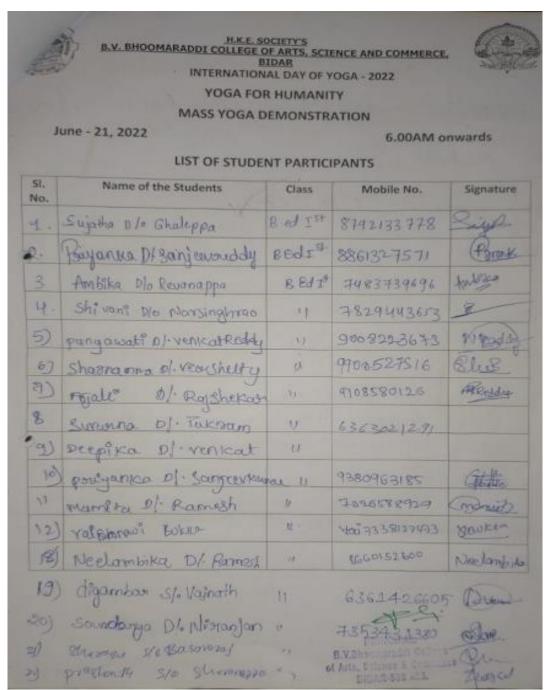

# H.K.E. SOCIETY'S **B.V. BHOOMARADDI DEGREE COLLEGE, BIDAR**2/32 (A) Pt COMPANY NCC

Attendance for "Pulse Polio Drive " Date: 18 June 2017

| SL.NO. | REGIMENTAL NO. RANI      | NAME OF THE CADETS                                   | SINATURE   |
|--------|--------------------------|------------------------------------------------------|------------|
| 01.    | KAK   SD   15   80234 SU | o Jaganneth                                          | JED        |
| 02.    | KAR / SD/15/8028         | Tukanam                                              | Julianan   |
| 03     | KAR Sw 15 80272          | Priyanka                                             | Priyonka   |
| 04.    | KAR   SD/15/80048        | Srikath.                                             | Spitant    |
| 05.    | KALGSDAGIODAL C.         | OMKAR                                                | Bross      |
| 06     | KAR  SD   15/80245       | Shiekuma                                             | Stanton    |
| 07.    | KAR /SW/1580265          | rijaylaxmi B                                         | Vijeylakny |
| 80     | KA 16SDA6LOOAG           | Konshora C                                           | Kento      |
| 09     | KA/SW/15/80278           | Poga. S                                              | Lucio      |
| 10-    | FA16SDA610053            | Nagappa                                              | Dontop     |
| 11     | KA168DA610070            | Abhishek                                             | Abhistot   |
| 12.    | KA168DA610050            | Tagdish R                                            | Jagdieh    |
|        |                          | P                                                    | U          |
|        |                          | 18102017                                             |            |
|        |                          | Dr P Vithal Reddy                                    |            |
|        |                          | 2/32 (A) Pt. COY NCC<br>B.V.B. College, BIDAR-585403 |            |
|        |                          |                                                      |            |