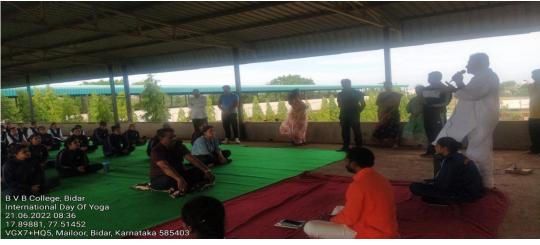

#### 2/32 (A) PART COMPANY NCC

• Title of the programme : 3<sup>rd</sup> International Yoga Day

Theme : "Yoga for Health"

• Yoga Teacher : Gurunath Mulage

• Organised by : NCC Unit BVB College

• Date of the programme : 21st June, 2017

• Funding Agency : 32 KAR BN NCC, KALB.

Number of student participants
 Number of Teachers participants
 10 Teachers participated

Number of Teachers participants : 10 Teachers participated
 Place of extension / outreach activity : College campus

• **Beneficiaries** : NCC Cadets & College Stdts.

#### **❖** Aims and Objectives:

- International Yoga day aims to develop the habit of meditation among youngsters so that they can enjoy more peace of mind and self-awareness, which is essential for a stress-free existence.
- ➤ Practicing yoga would lead to stronger bonds between people from different background, irrespective of caste, religion or language barriers. Also yoga popular among a people in different parts of the world, so that people are able to have a correct opinion about this form of well being
- Yoga is regarding an ancient practice of mental, spiritual and physical health which was practiced in India for the past 5000 years. 21st June was chosen as the day for observance, since it is the largest day in the summer solstice and is believed to have significant effect on the bodies of the people living in the Northern hemisphere.

#### **Programme outcome:**

- Yoga enables the unity of mind, body and soul. (our cadet / students/people)
- Different forms of yoga benefits our physical and mental health in different ways.
- The idea of establishing a special day to celebrate the art of yoga was proposed by Hon'ble Prime Minister Mr. Narendra Modi