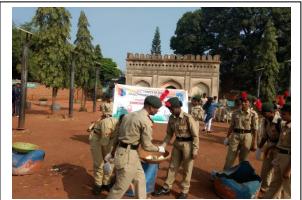

#### 2/32 (A) PART COMPANY NCC

• Title of the programme : Pulse Polio

• VIP : Dr C Anand Rao Children Spl.

• Organized by : DHO Bidar & NCC Unit BVBC

• Date of the programme : 18 June 2017

• Funding Agency : DHO, Bidar

Number of student participants : 12
 Number of Teachers participants : 01

• Place of extension / outreach activity : Basava Nagar & VidyaNagar

• Beneficiaries : Cadets & Bidar People