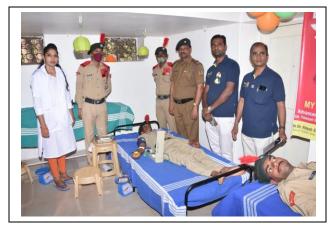

# Letter of Appreciation

Our institution would like to express earnest appreciation for conducting voluntary Blood Donation Camp on 06-Feb-2020 & also for generously donating Blood at B.V.B College Bidar. The total Collection was 48 Blood Units. Which helps us to serve efficiently the poor patients coming to our institute.

Thanks for your over heartening response.

To,

The Principle B.V.B College Bidar

Dr. Rajesh Para,
Blood Bank Officer,
BRIMS, Teaching Hospital Bidar.

Letter of Appreciation received from Blood Bank Officer BRIMS, Hospital Bidar