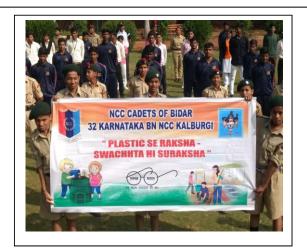

WA611875  | SGT  | внооміка           | BHOOMIKA     |
| 16     | KA17SWA611876  | Cdt  | DEEPIKA            | Deepika      |
| 17     | KA17SWA611877  | Cdt  | VANISHREE          | Vanishree    |
| 18     | KA17SWA611879  | Cdt  | KAJAL              | 1hay and     |
| 19     | KA17SWA611880  | Cdt  | PAVITRA            | AR.          |
| 20     | KA17SWA611882  | Cdt  | BHAGYA JYOTI       | jyoté        |

Mel De paris

Maj. Dr. P. Vithal Reddy 2/32 (A) Pt. Coy NCC 8.V.B. College BIDAR-585 483







































































































AISHE :: C - 8296 www.bvbbidar.com principalbvbdc@gmail.com +91 9353914350

## B. V. BHOOMARADDI COLLEGE

OF ARTS, SCIENCE & COMMERCE, BIDAR KARNATAKA, INDIA-585 403

N44C A (307) 2017 - 3d Optie













AISHE :: C - 8296

www.bvbbidar.com principalbvbdc@gmail.com

+91 9353914350

# B. V. BHOOMARADDI COLLEGE

OF ARTS, SCIENCE & COMMERCE, BIDAR KARNATAKA, INDIA-585 403

NMAC A (307) 2017 - 3<sup>rt</sup> Oycle

### 2/32 (A) PART COMPANY NCC

## H.K.E. SOCIETY'S B.V. BHOOMARADDI DEGREE COLLEGE, BIDAR 2/32 (A) Pt COMPANY NCC

Attendance for "No Plastic Pally and Swachhata Abhiyan "

Date: 07 December 2019

| SL.<br>NO | REGIMENTAL NO.                 | NAME OF THE CADETS | SIGNITURE