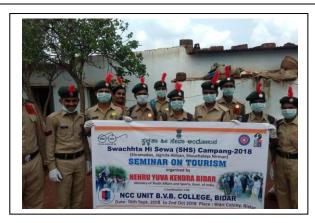

: NYK, Bidar

Number of student participants : 60
 Number of Teachers participants : 04

Place of extension / outreach activity
 Beneficiaries
 Bidri Colony, Bidar
 NCC Cadets & People

### **Aim and Objectives:**

- > To bring public awareness about cleanliness in villages.
- > Improving the quality of life in rural areas through cleanliness and personal hygiene.
- Cleaning of garbage vulnerable sites in the villages.

### **Programme Outcome:**

- Initiative that requires people to volunteer for clean-up drives and contribute to the goal.
- Neat and clean tourist places which attract more Foreign and Domestic Tourists.



+91 9353914350



## B. V. BHOOMARADDI COLLEGE

OF ARTS, SCIENCE & COMMERCE, BIDAR KARNATAKA, INDIA-585 403

NAAC A (307) 2017 - 3" Oycle

2/32 (A) PART COMPANY NCC















AISHE :: C - 8296

www.bvbbidar.com
principalbvbdc@gmail.com
+91 9353914350

## B. V. BHOOMARADDI COLLEGE

OF ARTS, SCIENCE & COMMERCE, BIDAR KARNATAKA, INDIA-585 403

NAAC A (3.07) 2017 - 3" Orde

#### 2/32 (A) PART COMPANY NCC

### H.K.E. SOCIETY'S B.V. BHOOMARADDI DEGREE COLLEGE, BIDAR 2/32 (A) Pt COMPANY NCC Attendance for "Seminar On Tourism" Date: 26 September 2018

SI. Signature Signature SI. Regtl. No. Name Regtl. No. No No 1 KA16SDA610041 OMKAR 36 KA17SDA611855 **AVINASH** mohar 2 KA16SDA610042 VAMSHIDHAR KA17SDA611856 PRASHANT Varieties Poas 3 KA16SDA610043 SHRIKANT 38 KA17SDA611860 SACHIN alle 4 KA16SDA610044 VIJAYKUMAR .39 KA17SDA611865 RAHUL Dahul 5 KA16SDA610045 VISHWANATH 40 KA17SDA611866 6 KA16SDA610046 41 KA17SDA611868 RAJRATNA Rajastas 7 KA16SDA610047 DHANRAL