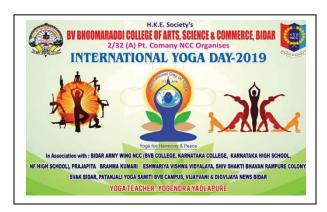

#### 2/32 (A) PART COMPANY NCC

• Title of the programme : 3<sup>rd</sup> International Yoga Day

Theme : "Yoga for Health"

• Yoga Teacher : Gurunath Mulage

• Organised by : NCC Unit BVB College

• Date of the programme : 21st June, 2017

• Funding Agency : 32 KAR BN NCC, KALB.

Number of student participants
 Number of Teachers participants
 10 Teachers participated

Number of Teachers participants : 10 Teachers participated
 Place of extension / outreach activity : College campus

• **Beneficiaries** : NCC Cadets & College Stdts.