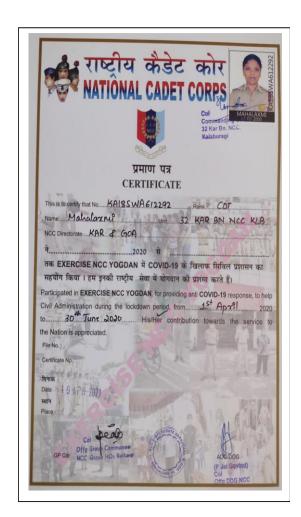

# B. V. BHOOMARADDI COLLEGE

OF ARTS, SCIENCE & COMMERCE, BIDAR KARNATAKA, INDIA-585 403

NAAC A (3.07) 2017 - 3<sup>rt</sup> Optle

2/32 (A) PART COMPANY NCC

EXERCISE NCC YOGADAN in COVID -19 Certificate issued by Col P Jai Govind Offg. DDG NCC,

Bangalore on 19<sup>th</sup> April 2019; ANO + 33 Cadets, Total = 34

www.bvbbidar.com principalbvbdc@gmail.com +91 9353914350