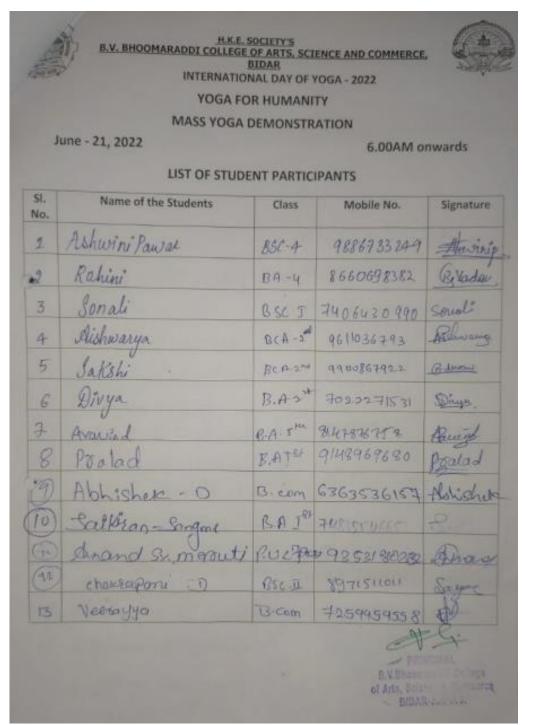

# H.K.E. SOCIETY'S **B.V. BHOOMARADDI DEGREE COLLEGE, BIDAR**2/32 (A) Pt COMPANY NCC

Attendance for "Pulse Polio Drive " Date: 18 June 2017

| SL.NO. | REGIMENTAL NO. RANI      | NAME OF THE CADETS                                   | SINATURE   |
|--------|--------------------------|------------------------------------------------------|------------|
| 01.    | KAK   SD   15   80234 SU | o Jaganneth                                          | JED        |
| 02.    | KAR / SD/15/8028         | Tukanam                                              | Julianan   |
| 03     | KAR Sw 15 80272          | Priyanka                                             | Priyonka   |
| 04.    | KAR   SD/15/80048        | Srikath.                                             | Spitant    |
| 05.    | KALGSDAGIODAL C.         | OMKAR                                                | Bross      |
| 06     | KAR  SD   15/80245       | Shiekuma                                             | Stanton    |
| 07.    | KAR /SW/1580265          | rijaylaxmi B                                         | Vijeylakny |
| 80     | KA 16SDA6LOOAG           | Konshora C                                           | Kento      |
| 09     | KA/SW/15/80278           | Poga. S                                              | Lucio      |
| 10-    | FA16SDA610053            | Nagappa                                              | Dontop     |
| 11     | KA168DA610070            | Abhishek                                             | Abhistot   |
| 12.    | KA168DA610050            | Tagdish R                                            | Jagdieh    |
|        |                          | P                                                    | U          |
|        |                          | 18102017                                             |            |
|        |                          | Dr P Vithal Reddy                                    |            |
|        |                          | 2/32 (A) Pt. COY NCC<br>B.V.B. College, BIDAR-585403 |            |
|        |                          |                                                      |            |