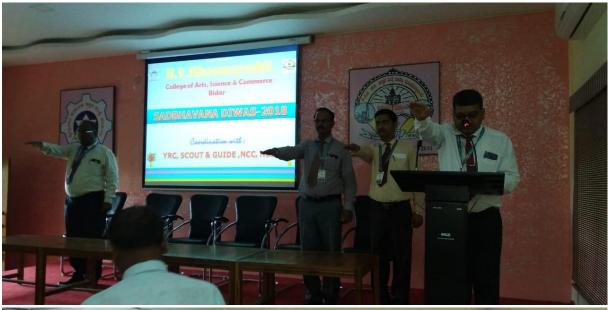

#### 2/32 (A) PART COMPANY NCC

• Title of the programme : 3<sup>rd</sup> International Yoga Day

Theme : "Yoga for Health"

• Yoga Teacher : Gurunath Mulage

• Organised by : NCC Unit BVB College

• Date of the programme : 21st June, 2017

• Funding Agency : 32 KAR BN NCC, KALB.

Number of student participants
 Number of Teachers participants
 10 Teachers participated

Number of Teachers participants : 10 Teachers participated
 Place of extension / outreach activity : College campus

• **Beneficiaries** : NCC Cadets & College Stdts.

#### **❖** Aims and Objectives:

- International Yoga day aims to develop the habit of meditation among youngsters so that they can enjoy more peace of mind and self-awareness, which is essential for a stress-free existence.
- ➤ Practicing yoga would lead to stronger bonds between people from different background, irrespective of caste, religion or language barriers. Also yoga popular among a people in different parts of the world, so that people are able to have a correct opinion about this form of well being
- Yoga is regarding an ancient practice of mental, spiritual and physical health which was practiced in India for the past 5000 years. 21st June was chosen as the day for observance, since it is the largest day in the summer solstice and is believed to have significant effect on the bodies of the people living in the Northern hemisphere.

#### **Programme outcome:**

- Yoga enables the unity of mind, body and soul. (our cadet / students/people)
- Different forms of yoga benefits our physical and mental health in different ways.
- The idea of establishing a special day to celebrate the art of yoga was proposed by Hon'ble Prime Minister Mr. Narendra Modi