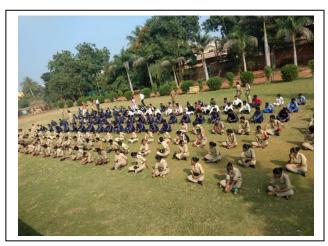

#### 2/32 (A) PART COMPANY NCC

• Title of the programme : 3<sup>rd</sup> International Yoga Day

Theme : "Yoga for Health"

• Yoga Teacher : Gurunath Mulage

• Organised by : NCC Unit BVB College

• Date of the programme : 21st June, 2017

• Funding Agency : 32 KAR BN NCC, KALB.

Number of student participants
 Number of Teachers participants
 10 Teachers participated

Number of Teachers participants : 10 Teachers participated
 Place of extension / outreach activity : College campus

• **Beneficiaries** : NCC Cadets & College Stdts.