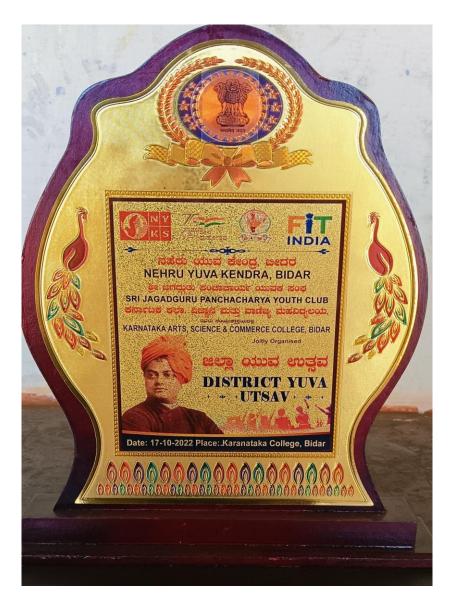

# B. V. BHOOMARADDI COLLEGE

OF ARTS, SCIENCE & COMMERCE, BIDAR KARNATAKA, INDIA-585 403

N44C A (3.07) 2017 - 3rl Oyde

2/32 (A) PART COMPANY NCC

Letter of Appreciation received from NYK Office Bidar on FIT INDIA on 17-10-2022