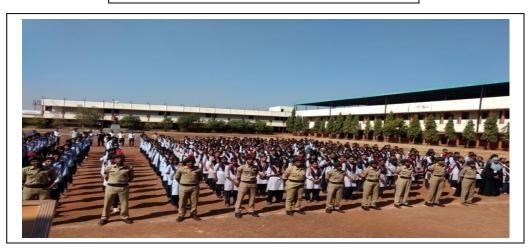

#### 2/32 (A) PART COMPANY NCC

• Title of the programme : 3<sup>rd</sup> International Yoga Day

Theme : "Yoga for Health"

• Yoga Teacher : Gurunath Mulage

• Organised by : NCC Unit BVB College

• Date of the programme : 21st June, 2017

• Funding Agency : 32 KAR BN NCC, KALB.

Number of student participants
 Number of Teachers participants
 10 Teachers participated

Number of Teachers participants : 10 Teachers participated
 Place of extension / outreach activity : College campus

• **Beneficiaries** : NCC Cadets & College Stdts.