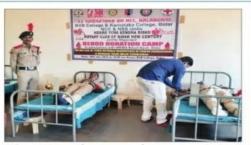

# Letter of Appreciation

Our institution would like to express earnest appreciation for conducting voluntary Blood Donation Camp on 06-Feb-2020 & also for generously donating Blood at B.V.B College Bidar. The total Collection was 48 Blood Units. Which helps us to serve efficiently the poor patients coming to our institute.

Thanks for your over heartening response.

To,

The Principle B.V.B College Bidar

Dr. Rajesh Para,
Blood Bank Officer,
BRIMS, Teaching Hospital Bidar.

Letter of Appreciation received from Blood Bank Officer BRIMS, Hospital Bidar