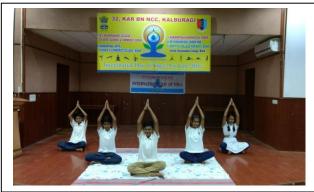

#### 2/32 (A) PART COMPANY NCC

• Title of the programme : 3<sup>rd</sup> International Yoga Day

Theme : "Yoga for Health"

• Yoga Teacher : Gurunath Mulage

• Organised by : NCC Unit BVB College

• Date of the programme : 21st June, 2017

#### **❖** Aims and Objectives:

- International Yoga day aims to develop the habit of meditation among youngsters so that they can enjoy more peace of mind and self-awareness, which is essential for a stress-free existence.
- ➤ Practicing yoga would lead to stronger bonds between people from different background, irrespective of caste, religion or language barriers. Also yoga popular among a people in different parts of the world, so that people are able to have a correct opinion about this form of well being
- Yoga is regarding an ancient practice of mental, spiritual and physical health which was practiced in India for the past 5000 years. 21st June was chosen as the day for observance, since it is the largest day in the summer solstice and is believed to have significant effect on the bodies of the people living in the Northern hemisphere.

#### **Programme outcome:**

- Yoga enables the unity of mind, body and soul. (our cadet / students/people)
- Different forms of yoga benefits our physical and mental health in different ways.
- The idea of establishing a special day to celebrate the art of yoga was proposed by Hon'ble Prime Minister Mr. Narendra Modi