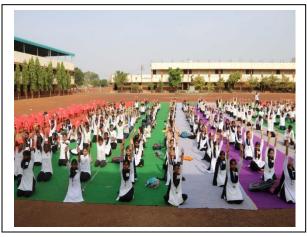

#### 2/32 (A) PART COMPANY NCC

• Title of the programme : 3<sup>rd</sup> International Yoga Day

Theme : "Yoga for Health"

• Yoga Teacher : Gurunath Mulage

• Organised by : NCC Unit BVB College

• Date of the programme : 21st June, 2017

• Funding Agency : 32 KAR BN NCC, KALB.

Number of student participants
 Number of Teachers participants
 10 Teachers participated

Number of Teachers participants : 10 Teachers participated
 Place of extension / outreach activity : College campus

• **Beneficiaries** : NCC Cadets & College Stdts.

#### **❖** Aims and Objectives:

- International Yoga day aims to develop the habit of meditation among youngsters so that they can enjoy more peace of mind and self-awareness, which is essential for a stress-free existence.
- ➤ Practicing yoga would lead to stronger bonds between people from different background, irrespective of caste, religion or language barriers. Also yoga popular among a people in different parts of the world, so that people are able to have a correct opinion about this form of well being
- Yoga is regarding an ancient practice of mental, spiritual and physical health which was practiced in India for the past 5000 years. 21st June was chosen as the day for observance, since it is the largest day in the summer solstice and is believed to have significant effect on the bodies of the people living in the Northern hemisphere.

#### **Programme outcome:**

- Yoga enables the unity of mind, body and soul. (our cadet / students/people)
- Different forms of yoga benefits our physical and mental health in different ways.
- The idea of establishing a special day to celebrate the art of yoga was proposed by Hon'ble Prime Minister Mr. Narendra Modi