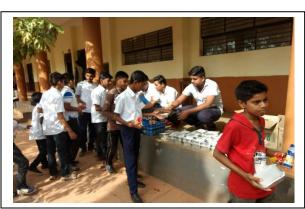

#### 2/32 (A) PART COMPANY NCC

• Title of the programme : Pulse Polio

• VIP : Dr C Anand Rao Children Spl.

• Organized by : DHO Bidar & NCC Unit BVBC

• Date of the programme : 18 June 2017

• Funding Agency : DHO, Bidar

Number of student participants : 12
 Number of Teachers participants : 01

• Place of extension / outreach activity : Basava Nagar & VidyaNagar

• Beneficiaries : Cadets & Bidar People

#### **Aim and Objectives:**

- ➤ To achieving 100% coverage of oral polio vaccine and eradication the threat of Polio from India.
- ➤ To eliminate polio completely every child in every home hold must be vaccinated.
- To achieving 100% coverage under oral polio vaccine.

#### **Programme Outcome:**

- ➤ This program led to significant increase in coverage up to 5%. the member of reported cases of polio also declined.
- The pulse polio immunization campaign had proved to be successful in India so far. Through no fresh cases has been reported in the last 5 years, we need to be alert.