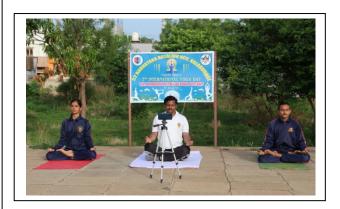

#### 2/32 (A) PART COMPANY NCC

• Title of the programme : 3<sup>rd</sup> International Yoga Day

Theme : "Yoga for Health"

• Yoga Teacher : Gurunath Mulage

• Organised by : NCC Unit BVB College

• Date of the programme : 21st June, 2017

• Funding Agency : 32 KAR BN NCC, KALB.

Number of student participants
 Number of Teachers participants
 10 Teachers participated

Number of Teachers participants : 10 Teachers participated
 Place of extension / outreach activity : College campus

• **Beneficiaries** : NCC Cadets & College Stdts.