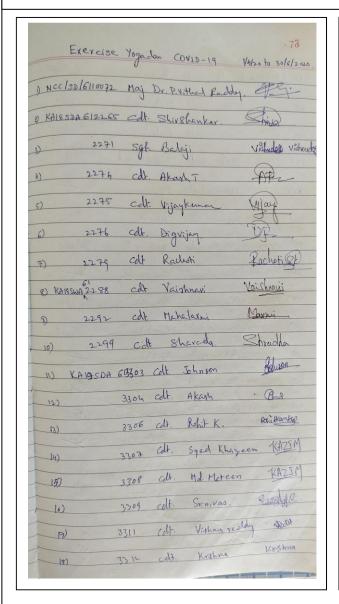

# B. V. BHOOMARADDI COLLEGE

OF ARTS, SCIENCE & COMMERCE, BIDAR KARNATAKA, INDIA-585 403

NAAC A (3.07) 2017 - 3<sup>rt</sup> Optle

2/32 (A) PART COMPANY NCC

EXERCISE NCC YOGADAN in COVID -19 Certificate issued by Col P Jai Govind Offg. DDG NCC,

Bangalore on 19<sup>th</sup> April 2019; ANO + 33 Cadets, Total = 34

www.bvbbidar.com principalbvbdc@gmail.com +91 9353914350