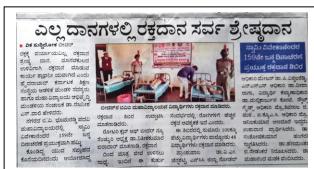

### ಅಗ್ನಿವೀರರಾಗಿ ಜ.ವಿ. ಭೂಮರಡ್ಡಿ ಮಹಾವಿದ್ಯಾಲಯ ವಿದ್ಯಾರ್ಥಿಗಳ ಸಾಧನೆ

ಬೀದರ :ಫೆ.16: ಹೈದ್ರಾಬಾದ ಕರ್ನಾಟಕ ಶಿಕ್ಷಣ ಸಂಸ್ಥೆಯ ನಗರದ ಬಿ.ವಿ. ಭೂಮರಡ್ಡಿ ಮೂರು ತಿಂಗಳ ಉಚಿತ ಊಟ ಮಹಾವಿದ್ಯಾಲಯದ ವಿದ್ಯಾರ್ಥಿಗಳು –ವಸತಿ ಸೌಕರ್ಯಗಳ ನಿಸ್ವಾರ್ಥ ಇತ್ತಿಚಿಗೆ ನಡೆದ ಭೂ ಸೇನೆಯ ಸಾಹಾಯಕ್ಕೆ ಪ್ರಾಂಶುಪಾಲರು ಅಗ್ನಿವೀರ ರ್ಯಾಲಿಯಲ್ಲಿ ವಿಲಾಸ,

ರೇವಣಸಿದ್ದಪ್ಪ ಜಲಾದೆ ಹಾಗೂ ಶ್ರೀ ಬಸವರಾಜ ಧನ್ನೂರರವರ ಕೃತಜ್ಞತೆ ತಿಳಿಸಿದರು.