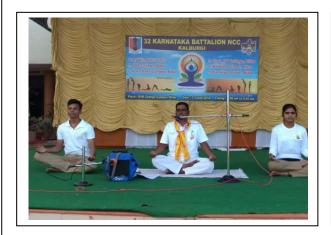

#### 2/32 (A) PART COMPANY NCC

• Title of the programme : 3<sup>rd</sup> International Yoga Day

Theme : "Yoga for Health"

• Yoga Teacher : Gurunath Mulage

• Organised by : NCC Unit BVB College

• Date of the programme : 21st June, 2017

• Funding Agency : 32 KAR BN NCC, KALB.

Number of student participants
 Number of Teachers participants
 10 Teachers participated

Number of Teachers participants : 10 Teachers participated
 Place of extension / outreach activity : College campus

• **Beneficiaries** : NCC Cadets & College Stdts.