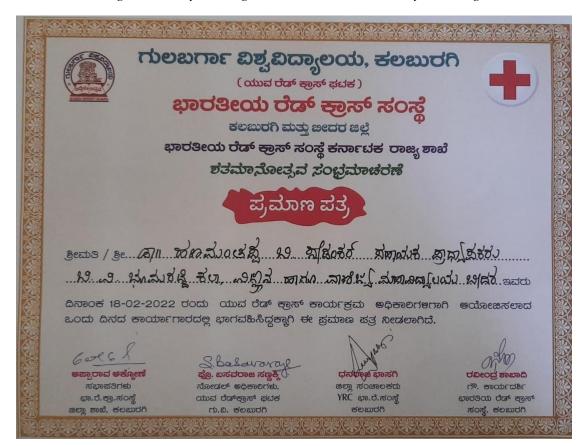

#### Letter of Appreciation

I feel proud of honour to give this appreciation letter from Indian Red Cross Society, Karnataka State Branch, Bangalore to Maj Dr P Vithal Reddy and his Cadets of 2/32 (A) Pt Company NCC, B V Bhoomaraddi College of Arts, Science and Commerce, Bidar for rendering a valuable service during COVID – 19.

Preparation of Hand Sanitizer, reusable cotton masks and distribution, donation of Blood etc.... of NCC Cadets to the needy peoples of Bidar and surroundings. Also I appreciate the participation of Officer with Cadets in the conduct of PUC II Yr and SSLC Examination-2020, smoothly completed without any disturbance in many Exam Centers.

By educating to maintain social distancing, use of hand sanitizer and compulsory mask wearing. This is truly an impression to others particularly the younger generation. Keep up the Social Work in continuation.

Thanking you once again.

ly Cautane

Letter of Appreciation received from Indian Red Cross Society Karnataka State Branch Bengalore.

www.bvbbidar.com principalbvbdc@gmail.com

+91 9353914350