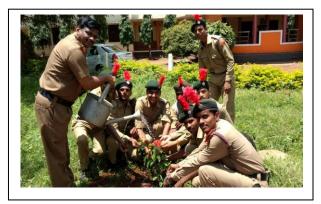

#### 2/32 (A) PART COMPANY NCC

• Title of the programme : 3<sup>rd</sup> International Yoga Day

Theme : "Yoga for Health"

• Yoga Teacher : Gurunath Mulage

• Organised by : NCC Unit BVB College

• Date of the programme : 21st June, 2017

• Funding Agency : 32 KAR BN NCC, KALB.

Number of student participants
 Number of Teachers participants
 10 Teachers participated

Number of Teachers participants : 10 Teachers participated
 Place of extension / outreach activity : College campus

• **Beneficiaries** : NCC Cadets & College Stdts.