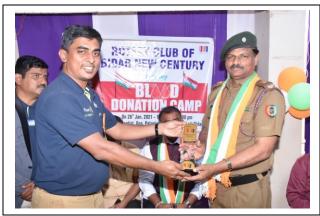

# Letter of Appreciation

Our institution would like to express earnest appreciation for conducting voluntary Blood Donation Camp on 06-Feb-2020 & also for generously donating Blood at B.V.B College Bidar. The total Collection was 48 Blood Units. Which helps us to serve efficiently the poor patients coming to our institute.

Thanks for your over heartening response.

To,

The Principle B.V.B College Bidar

Dr. Rajesh Para,
Blood Bank Officer,
BRIMS, Teaching Hospital Bidar.

Letter of Appreciation received from Blood Bank Officer BRIMS, Hospital Bidar