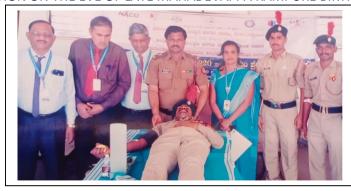

# Letter of Appreciation

Our institution would like to express earnest appreciation for conducting voluntary Blood Donation Camp on 06-Feb-2020 & also for generously donating Blood at B.V.B College Bidar. The total Collection was 48 Blood Units. Which helps us to serve efficiently the poor patients coming to our institute.

Thanks for your over heartening response.

To,

The Principle B.V.B College Bidar

Dr. Rajesh Para,
Blood Bank Officer,
BRIMS, Teaching Hospital Bidar.

Letter of Appreciation received from Blood Bank Officer BRIMS, Hospital Bidar