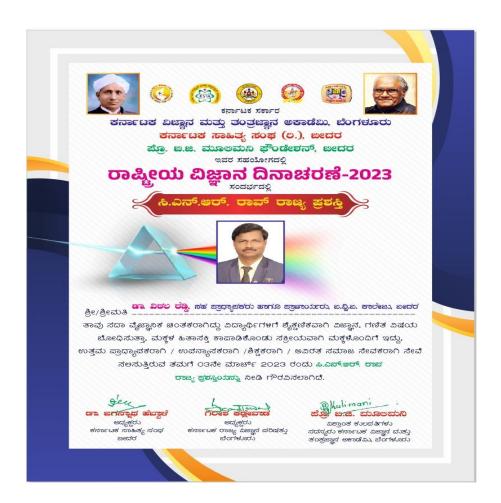

### B. V. BHOOMARADDI COLLEGE

OF ARTS, SCIENCE & COMMERCE, BIDAR KARNATAKA, INDIA-585 403

NA4C A (307) 2017 - 3d Option

2/32 (A) PART COMPANY NCC

C. N. R. Rao State Award on the occasion of National Science Day – 2023, on 3<sup>rd</sup> March, 2023 by KSTA & Prof B G Mulimani Foundation (R), Bidar. (State Level)