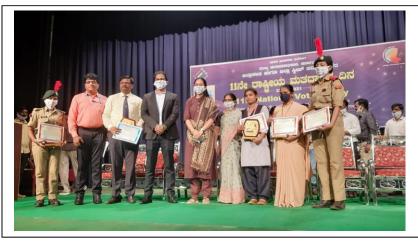

### 2/32 (A) PART COMPANY NCC

Commendations/ Awards/Rewards/Appreciations received from various Government and Non-Government Organizations

- 1. Ministry of Defence, PRO Bengaluru and NCC Dte Karnataka & Goa recognized the efforts of NCC unit of BVB College and added the photos to Twitter Handle.
- 2. Chief Minister's Commendation of Karnataka and Goa Directorate, By Dr B. S. Yeddureppa Chief Minister of Karnataka State on 5<sup>th</sup> Feb. 2009 at Bangalore.
- 3. D G Commendation & Badge of Director General of NCC, New Delhi, By Lt Gen Rajeev Chopra PVSM, AVSM, ADC on 23<sup>rd</sup> Dec. 2020.
- 4. D D G Commendation of Deputy Director General of NCC, Karnataka & Goa, by Air Commodore L K Jain on 7<sup>th</sup> Feb, 2021 to SUO Veeresh Hugar.
- Award of Excellence "Best Institution Trophy": 2020-21 has been awarded to B. V. Bhoomaraddi College of Arts, Science & Commerce, Bidar By Col. S K Tiwari Commanding Officer, 32 KAR BN, Kalaburagi on 19<sup>th</sup> March 2021.
- 6. EXERCISE NCC YOGADAN in COVID -19 Certificate issued by Col P Jai Govind Offg. DDG NCC, Bangalore on 19<sup>th</sup> April 2019.
- 7. Certificate of Appreciation received at Shivaji Trail Trek 2021 by Brigadier Salunke on 5<sup>th</sup> Dec. 2021 at Kolhapur Base.
- 8. Special National Integration Camp, LHE-2019 KA17SDA/611849 JUO Veeresh participated in SNIC 2019 held at Leh (Ladakh) wef 27 Jun to 08 Jul 2019. Cert. is issued by Brig RG Patil Camp Commandant.
- 9. Ek Bharat Shreshth Bharat Saptah IV (Webinar) participated 01 ANO+15 Cadets Organised by NCC Directorate Karnataka & Goa cert. issued by Col J J Abraham on 17<sup>th</sup> Oct. 2020.