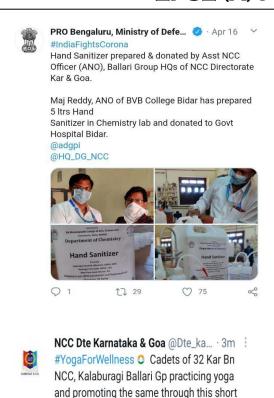

### 2/32 (A) PART COMPANY NCC

video. #NCCforYoga @HQ\_DG\_NCC

Ministry of Defence, PRO Bengaluru and NCC Dte Karnataka & Goa recognized the efforts of NCC unit of BVB College and added the photos to Twitter Handle.