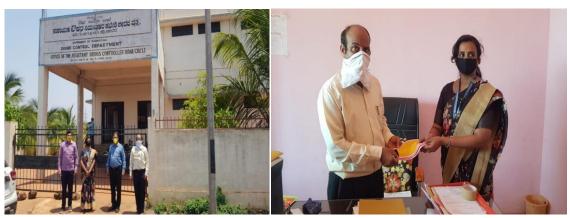

|                   | Guest/<br>Resource Person: Dr. Deepa Raga |                |
| Total Number of Students Attended:<br><b>30</b>              |                   | Report Generated by: NSS UNITS            |                |

Activity Report: The NSS unitS of B.V. Bhoomaraddi College of Arts, Science and Commerce, Bidar, has organized a Blood Donation Camp on 22 September, 2022

The Program was inaugurated by Dr. Rajneesh S Wali Governing Council member of H.K.E Society's Bidar, CEO of Valishrees Hospital and Multi-Stability Care Centre Bidar.

## DR.V G REDDY, DIST. HEALTH AND FAMILY WELFARE OFFICER



## **MASK DISTRIBUTED TO POLICE**





"ATTESTED"

PRINCIPAL
B.V.Bhoomaraddi College
of Arts, Science & Commerce
© BIDAR-585 403.

#### MASK DISTRIBUTED TO DRUG CONTROL DEPARTMENT



## **MASK DISTRIBUTED TO PEOPLE**



"ATTESTED"

PRINCIPAL
B.V.Bhoomaraddi College
of Arts, Science & Commerce
BIDAR-585 403.

#### Media report

Community Social Responsibility in Covid-19 by BVB college Bidar a press report in today's Sanjevani news paper

ಮಂಗಳವಾರ 28.04.2020



## ಬಿ.ವಿ.ಬಿ ಕಾಲೇಜ್ ವತಿಯಿಂದ ಮಾಸ್ತಗಳ ವಿತರಣೆ



ಬೀದರೇ ನಗರದ ಬಿ.ವಿ. ಭೂಮರೆಡ್ಡಿ ಮಹಾವಿದ್ಯಾಲಯದ ಆಡಳಿತ ಮಂಡಳಿಯ ಸದಸ್ಯ ಡಾ.ಬಸವರಾಜ .ಜಿ. ಪಾಟೀಲ್ ಅಷ್ಟೂರರವರು ಕೋರೋನಾ ಸಾಂಕ್ರಾಮಿಕ ಮಹಾಮಾರಿಯನ್ನು ತಡೆಗಟ್ಟಲು ಇರುವ ಪ್ರಮುಖ ಅಸ್ತವೆಂದರೆ ಸಾರ್ವಜನಿಕರು ಮಾಸ್ಟ ಧರಿಸುವುದು ಹಾಗೂ ಸಾಮಾಜಿಕ ಅಂತರ ಕಾಯ್ದುಕೋಳ್ಳುವುದಾಗಿದೆ ಎಂದು ಹೇಳಿದರು ಅವರ ನಿರ್ದೇಶನದಂತೆ ಬಿ.ವಿ.ಭೂಮರೆಡ್ಡಿ ಮಹಾವಿದ್ಯಾಲಯದ ಪ್ರಾಯಪಾಲ ಡಾ.ಎಸ್.ಕೆ.ಸಾತನೂರ ಅವರ ಮಾರ್ಗದರ್ಶನದಲ್ಲಿ ಎನ್. ಎಸ್. ಎಸ್ ಘಟಕರ ಸ್ವಯಂ ಸೇವಕ. ಸೇವಕಿಯರು ಮನೆಯಲ್ಲಿಯೇ ಕಾಟನ್ ಬಟ್ಟಿಗಳಂದ ಸ್ವತ: ತಾವೇ ತಂಯಾರಿಸಿದ ಮಾಸ್ಟಗಳನ್ನು ನಗರದ ಮೈಲೂರ ಕ್ರಾಸ. ಕಾಲೇಜಿನ ಎದುರುಗಡೆ ರಸ್ತೆಯಲ್