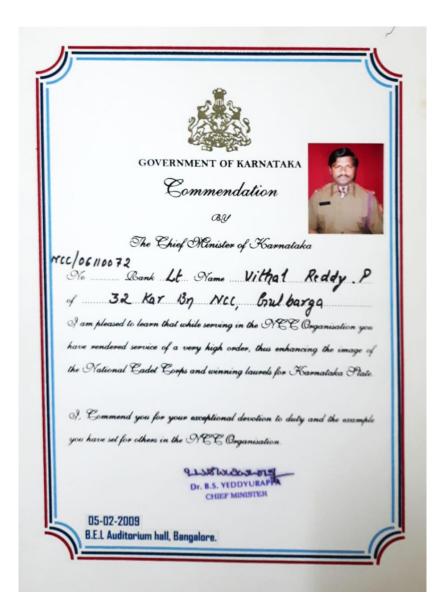

### 2/32 (A) PART COMPANY NCC

Commendations/ Awards/Rewards/Appreciations received from various Government and Non-Government Organizations

- 1. Ministry of Defence, PRO Bengaluru and NCC Dte Karnataka & Goa recognized the efforts of NCC unit of BVB College and added the photos to Twitter Handle.
- 2. Chief Minister's Commendation of Karnataka and Goa Directorate, By Dr B. S. Yeddureppa Chief Minister of Karnataka State on 5<sup>th</sup> Feb. 2009 at Bangalore.
- 3. D G Commendation & Badge of Director General of NCC, New Delhi, By Lt Gen Rajeev Chopra PVSM, AVSM, ADC on 23<sup>rd</sup> Dec. 2020.
- 4. D D G Commendation of Deputy Director General of NCC, Karnataka & Goa, by Air Commodore L K Jain on 7<sup>th</sup> Feb, 2021 to SUO Veeresh Hugar.
- Award of Excellence "Best Institution Trophy": 2020-21 has been awarded to B. V. Bhoomaraddi College of Arts, Science & Commerce, Bidar By Col. S K Tiwari Commanding Officer, 32 KAR BN, Kalaburagi on 19<sup>th</sup> March 2021.
- 6. EXERCISE NCC YOGADAN in COVID -19 Certificate issued by Col P Jai Govind Offg. DDG NCC, Bangalore on 19<sup>th</sup> April 2019.
- 7. Certificate of Appreciation received at Shivaji Trail Trek 2021 by Brigadier Salunke on 5<sup>th</sup> Dec. 2021 at Kolhapur Base.
- 8. Special National Integration Camp, LHE-2019 KA17SDA/611849 JUO Veeresh participated in SNIC 2019 held at Leh (Ladakh) wef 27 Jun to 08 Jul 2019. Cert. is issued by Brig RG Patil Camp Commandant.
- 9. Ek Bharat Shreshth Bharat Saptah IV (Webinar) participated 01 ANO+15 Cadets Organised by NCC Directorate Karnataka & Goa cert. issued by Col J J Abraham on 17<sup>th</sup> Oct. 2020.

## B. V. BHOOMARADDI COLLEGE

OF ARTS, SCIENCE & COMMERCE, BIDAR KARNATAKA, INDIA-585 403

NA4C A (307) 2017 - 3d Option

2/32 (A) PART COMPANY NCC

Chief Minister's Commendation of Karnataka and Goa Directorate, By Dr B. S. Yeddureppa Chief Minister of Karnataka State on 5<sup>th</sup> Feb. 2009 at Bangalore.