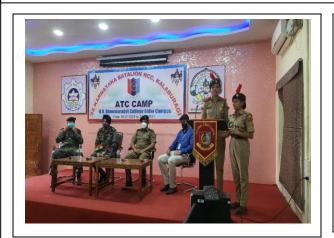

### CAMP ATTENDED IN 2020-21: ONLY FOR II & III YEAR CADETS

| YEAR/CAMP | NUMBER OF CADETS<br>ATTENDED |    |       | PLACE OF CAMP   | DA         | TE         | REMARKS |
|-----------|------------------------------|----|-------|-----------------|------------|------------|---------|
|           | SD                           | SW | TOTAL | FLACE OF CAIVII | FROM       | TO         |         |
| EBSB      | 08                           | 07 | 16    | BELGAVI         | 12-10-2020 | 17-10-2020 | ONLINE  |
| ATC       | 52                           | 28 | 70    | BVB BIDAR       | 18-01-2021 | 22-01-2021 |         |