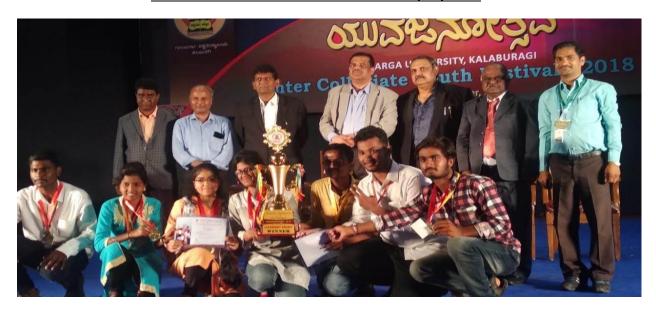

### ಅಗ್ನಿವೀರರಾಗಿ ಜ.ವಿ. ಭೂಮರಡ್ಡಿ ಮಹಾವಿದ್ಯಾಲಯ ವಿದ್ಯಾರ್ಥಿಗಳ ಸಾಧನೆ

ಬೀದರ :ಫೆ.16: ಹೈದ್ರಾಬಾದ ಕರ್ನಾಟಕ ಶಿಕ್ಷಣ ಸಂಸ್ಥೆಯ ನಗರದ ಬಿ.ವಿ. ಭೂಮರಡ್ಡಿ ಮೂರು ತಿಂಗಳ ಉಚಿತ ಊಟ ಮಹಾವಿದ್ಯಾಲಯದ ವಿದ್ಯಾರ್ಥಿಗಳು –ವಸತಿ ಸೌಕರ್ಯಗಳ ನಿಸ್ವಾರ್ಥ ಇತ್ತಿಚಿಗೆ ನಡೆದ ಭೂ ಸೇನೆಯ ಸಾಹಾಯಕ್ಕೆ ಪ್ರಾಂಶುಪಾಲರು ಅಗ್ನಿವೀರ ರ್ಯಾಲಿಯಲ್ಲಿ ವಿಲಾಸ,