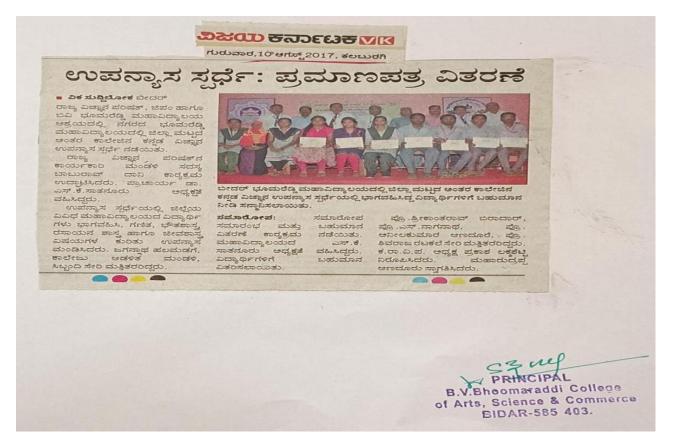

### ಅಗ್ನಿವೀರರಾಗಿ ಜ.ವಿ. ಭೂಮರಡ್ಡಿ ಮಹಾವಿದ್ಯಾಲಯ ವಿದ್ಯಾರ್ಥಿಗಳ ಸಾಧನೆ

ಬೀದರ :ಫೆ.16: ಹೈದ್ರಾಬಾದ ಕರ್ನಾಟಕ ಶಿಕ್ಷಣ ಸಂಸ್ಥೆಯ ನಗರದ ಬಿ.ವಿ. ಭೂಮರಡ್ಡಿ ಮೂರು ತಿಂಗಳ ಉಚಿತ ಊಟ ಮಹಾವಿದ್ಯಾಲಯದ ವಿದ್ಯಾರ್ಥಿಗಳು –ವಸತಿ ಸೌಕರ್ಯಗಳ ನಿಸ್ವಾರ್ಥ ಇತ್ತಿಚಿಗೆ ನಡೆದ ಭೂ ಸೇನೆಯ ಸಾಹಾಯಕ್ಕೆ ಪ್ರಾಂಶುಪಾಲರು ಅಗ್ನಿವೀರ ರ್ಯಾಲಿಯಲ್ಲಿ ವಿಲಾಸ,

ರೇವಣಸಿದ್ದಪ್ಪ ಜಲಾದೆ ಹಾಗೂ ಶ್ರೀ ಬಸವರಾಜ ಧನ್ನೂರರವರ ಕೃತಜ್ಞತೆ ತಿಳಿಸಿದರು.