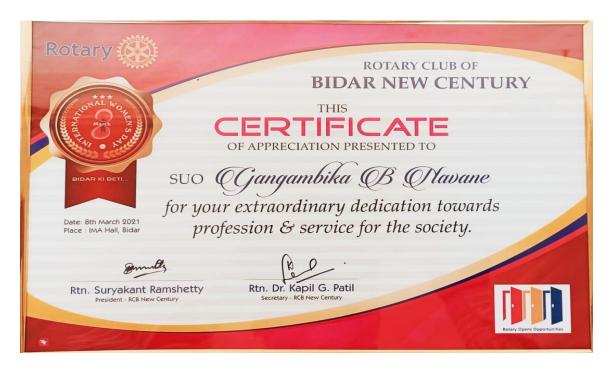

### 2/32 (A) PART COMPANY NCC

- 23. Letter of Appreciation by BRIMS, BLOOD BANK BIDAR Dr Rajesh Para Blood Bank Officer, BRIMS, Teaching Hospital Bidar.
- 24. SUO Gangambika B Navane Received Appreciation from Rotary Club of Bidar New Century on the Occasion of International Women's Day on 28-03-2022
- 25. Letter of Appreciation received by Mayur Kumar Neharu Yuva Kendra Bidar
- 26. Letter of Appreciation received from NYK Office Bidar on FIT INDIA Freedom Run on 17-10-2022.
- 27. Letter of Appreciation & Best Electrol Literacy Club Tital received from District Administration & SWEEP Office Bidar for 2020 & 2021.

## B. V. BHOOMARADDI COLLEGE

OF ARTS, SCIENCE & COMMERCE, BIDAR KARNATAKA, INDIA-585 403

2/32 (A) PART COMPANY NCC

SUO Gangambika B Navane received Appreciation on the occasion of

+91 9353914350