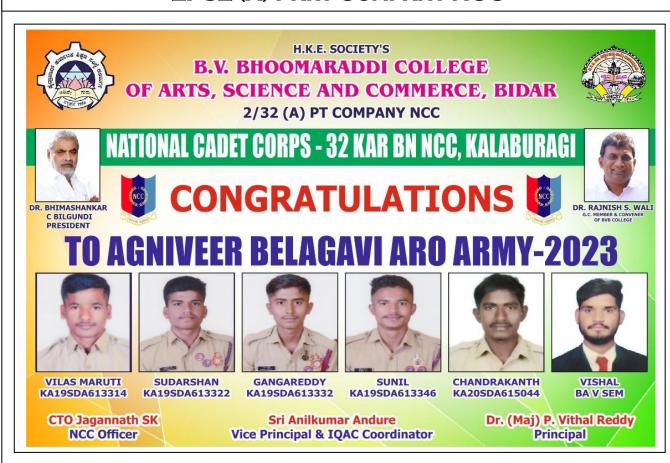

### ಅಗ್ನಿವೀರರಾಗಿ ಜ.ವಿ. ಭೂಮರಡ್ಡಿ ಮಹಾವಿದ್ಯಾಲಯ ವಿದ್ಯಾರ್ಥಿಗಳ ಸಾಧನೆ

ಬೀದರ :ಫೆ.16: ಹೈದ್ರಾಬಾದ ಕರ್ನಾಟಕ ಶಿಕ್ಷಣ ಸಂಸ್ಥೆಯ ನಗರದ ಬಿ.ವಿ. ಭೂಮರಡ್ಡಿ ಮೂರು ತಿಂಗಳ ಉಚಿತ ಊಟ ಮಹಾವಿದ್ಯಾಲಯದ ವಿದ್ಯಾರ್ಥಿಗಳು –ವಸತಿ ಸೌಕರ್ಯಗಳ ನಿಸ್ವಾರ್ಥ ಇತ್ತಿಚಿಗೆ ನಡೆದ ಭೂ ಸೇನೆಯ ಸಾಹಾಯಕ್ಕೆ ಪ್ರಾಂಶುಪಾಲರು ಅಗ್ನಿವೀರ ರ್ಯಾಲಿಯಲ್ಲಿ ವಿಲಾಸ,

ರೇವಣಸಿದ್ದಪ್ಪ ಜಲಾದೆ ಹಾಗೂ ಶ್ರೀ ಬಸವರಾಜ ಧನ್ನೂರರವರ ಕೃತಜ್ಞತೆ ತಿಳಿಸಿದರು.