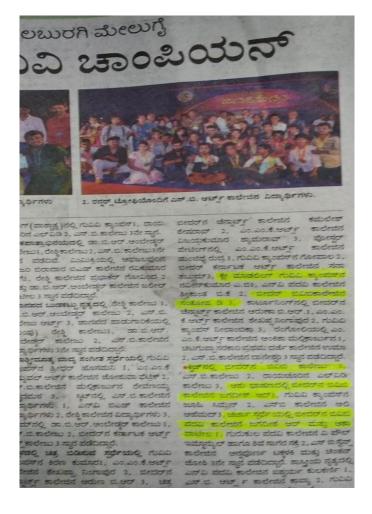

### ಅಗ್ನಿವೀರರಾಗಿ ಜ.ವಿ. ಭೂಮರಡ್ಡಿ ಮಹಾವಿದ್ಯಾಲಯ ವಿದ್ಯಾರ್ಥಿಗಳ ಸಾಧನೆ

ಬೀದರ :ಫೆ.16: ಹೈದ್ರಾಬಾದ ಕರ್ನಾಟಕ ಶಿಕ್ಷಣ ಸಂಸ್ಥೆಯ ನಗರದ ಬಿ.ವಿ. ಭೂಮರಡ್ಡಿ ಮೂರು ತಿಂಗಳ ಉಚಿತ ಊಟ ಮಹಾವಿದ್ಯಾಲಯದ ವಿದ್ಯಾರ್ಥಿಗಳು –ವಸತಿ ಸೌಕರ್ಯಗಳ ನಿಸ್ವಾರ್ಥ ಇತ್ತಿಚಿಗೆ ನಡೆದ ಭೂ ಸೇನೆಯ ಸಾಹಾಯಕ್ಕೆ ಪ್ರಾಂಶುಪಾಲರು ಅಗ್ನಿವೀರ ರ್ಯಾಲಿಯಲ್ಲಿ ವಿಲಾಸ,

ರೇವಣಸಿದ್ದಪ್ಪ ಜಲಾದೆ ಹಾಗೂ ಶ್ರೀ ಬಸವರಾಜ ಧನ್ನೂರರವರ ಕೃತಜ್ಞತೆ ತಿಳಿಸಿದರು.