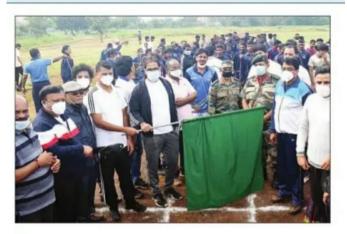

### ಅಗ್ನಿವೀರರಾಗಿ ಜ.ವಿ. ಭೂಮರಡ್ಡಿ ಮಹಾವಿದ್ಯಾಲಯ ವಿದ್ಯಾರ್ಥಿಗಳ ಸಾಧನೆ

ಬೀದರ :ಫೆ.16: ಹೈದ್ರಾಬಾದ ಕರ್ನಾಟಕ ಶಿಕ್ಷಣ ಸಂಸ್ಥೆಯ ನಗರದ ಬಿ.ವಿ. ಭೂಮರಡ್ಡಿ ಮೂರು ತಿಂಗಳ ಉಚಿತ ಊಟ ಮಹಾವಿದ್ಯಾಲಯದ ವಿದ್ಯಾರ್ಥಿಗಳು –ವಸತಿ ಸೌಕರ್ಯಗಳ ನಿಸ್ವಾರ್ಥ ಇತ್ತಿಚಿಗೆ ನಡೆದ ಭೂ ಸೇನೆಯ ಸಾಹಾಯಕ್ಕೆ ಪ್ರಾಂಶುಪಾಲರು ಅಗ್ನಿವೀರ ರ್ಯಾಲಿಯಲ್ಲಿ ವಿಲಾಸ,

ರೇವಣಸಿದ್ದಪ್ಪ ಜಲಾದೆ ಹಾಗೂ ಶ್ರೀ ಬಸವರಾಜ ಧನ್ನೂರರವರ ಕೃತಜ್ಞತೆ ತಿಳಿಸಿದರು.