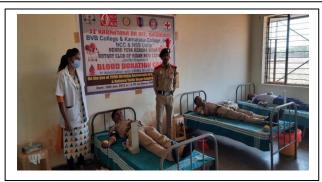

# Letter of Appreciation

Our institution would like to express earnest appreciation for conducting voluntary Blood Donation Camp on 06-Feb-2020 & also for generously donating Blood at B.V.B College Bidar. The total Collection was 48 Blood Units. Which helps us to serve efficiently the poor patients coming to our institute.