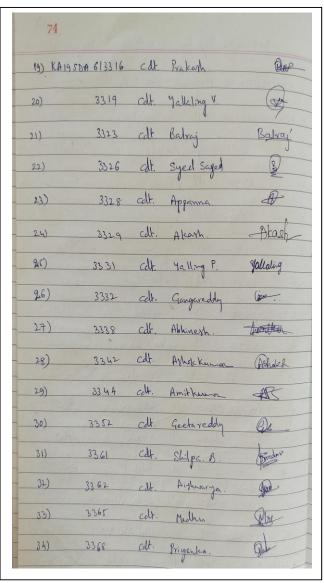

# H.K.E. SOCIETY'S **B.V. BHOOMARADDI DEGREE COLLEGE, BIDAR**2/32 (A) Pt COMPANY NCC

Attendance for "Pulse Polio Drive " Date: 18 June 2017

| SL.NO. | REGIMENTAL NO. RANI      | NAME OF THE CADETS                                   | SINATURE   |
|--------|--------------------------|------------------------------------------------------|------------|
| 01.    | KAK   SD   15   80234 SU | o Jaganneth                                          | JED        |
| 02.    | KAR / SD/15/8028         | Tukanam                                              | Julianan   |
| 03     | KAR Sw 15 80272          | Priyanka                                             | Priyonka   |
| 04.    | KAR   SD/15/80048        | Srikath.                                             | Spitant    |
| 05.    | KALGSDAGIODAL C.         | OMKAR                                                | Bross      |
| 06     | KAR  SD   15/80245       | Shiekuma                                             | Stanton    |
| 07.    | KAR /SW/1580265          | rijaylaxmi B                                         | Vijeylakny |
| 80     | KA 16SDA6LOOAG           | Konshora C                                           | Kento      |
| 09     | KA/SW/15/80278           | Poga. S                                              | Lucio      |
| 10-    | FA16SDA610053            | Nagappa                                              | Dontop     |
| 11     | KA168DA610070            | Abhishek                                             | Abhistot   |
| 12.    | KA168DA610050            | Tagdish R                                            | Jagdieh    |
|        |                          | P                                                    | U          |
|        |                          | 18102017                                             |            |
|        |                          | Dr P Vithal Reddy                                    |            |
|        |                          | 2/32 (A) Pt. COY NCC<br>B.V.B. College, BIDAR-585403 |            |
|        |                          |                                                      |            |