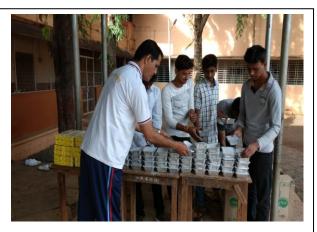

#### **Letter of Appreciation**

- 1. This is to put on record the exceptional services rendered by the SD/SW NCC Cadets under the able stewardship of Major (Dr) P Vithal Reddy, ANO, BVB College, Bidar during Covid-19 Relief Operations and Disaster Management in the District.
- 2. The Cadets led by the ANO set a bench mark for the Civil Society, District Administration and the younger generation with their exemplary services in the region thereby enhancing the image of the NCC. Undeterred by the serious nature of the deadly pandemic, the Cadets carried out variety of task like distribution of masks and sanitizers made by themselves at home and in the Chemistry Laboratory, respectively, besides educating the masses about the Covid-19 virus is a testimony to their contribution. Their personal conduct during the relief operations was highly commendable and beyond the call of the duty.

Maj. Dr. P. Vithal Reddy, Head of the Dept of Chemistry and NCC Officer of your Institution trained the NCC cadets like warriors using DIKSHA APP, i.e. Training NCC Cadets and NSS Volunteers for COVID-19 pandemic and preparation of sanitizer in the Chemistry Lab as per the WHO Standard and reusable Cotton Masks to distribute for the needy people. I feel to reward and recognize his services under your guidance.

When the whole world is afraid about Covid-19 Pandemic, your college professor major **Dr. P. Vithal Reddy and his NCC team** has prepared sanitizer as per the standard of WHO and procedures given by IIT Mumbai, without any fear distributed to DHO Office, on duty Police Officials, Institutions staff and other public. Further blood was also donated by the senior under officer Sri Veeresh Hugar during emergency to the BRIMS, Blood Bank, Bidar.