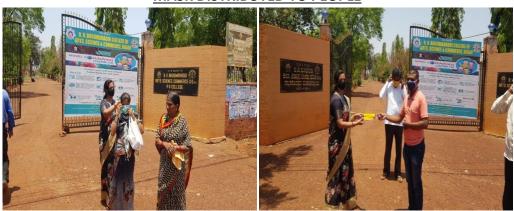

esource Person: Dr. Deepa Raga |                |
| Total Number of Students Attended:<br><b>30</b>              |                   | Report Generated by: NSS UNITS            |                |

Activity Report: The NSS unitS of B.V. Bhoomaraddi College of Arts, Science and Commerce, Bidar, has organized a Blood Donation Camp on 22 September, 2022

The Program was inaugurated by Dr. Rajneesh S Wali Governing Council member of H.K.E Society's Bidar, CEO of Valishrees Hospital and Multi-Stability Care Centre Bidar.

## DR.V G REDDY, DIST. HEALTH AND FAMILY WELFARE OFFICER



## **MASK DISTRIBUTED TO POLICE**





"ATTESTED"

PRINCIPAL
B.V.Bhoomaraddi College
of Arts, Science & Commerce
© BIDAR-585 403.

#### MASK DISTRIBUTED TO DRUG CONTROL DEPARTMENT



## **MASK DISTRIBUTED TO PEOPLE**



"ATTESTED"

PRINCIPAL
B.V.Bhoomaraddi College
of Arts, Science & Commerce
BIDAR-585 403.

#### Media report

Community Social Responsibility in Covid-19 by BVB college Bidar a press report in today's Sanjevani news paper

ಮಂಗಳವಾರ 28.04.2020



## ಬಿ.ವಿ.ಬಿ ಕಾಲೇಜ್ ವತಿಯಿಂದ ಮಾಸ್ತಗಳ ವಿತರಣೆ



ಬೀದರೇ ನಗರದ ಬಿ.ವಿ. ಭೂಮರೆಡ್ಡಿ ಮಹಾವಿದ್ಯಾಲಯದ ಆಡಳಿತ ಮಂಡಳಿಯ ಸದಸ್ಯ ಡಾ.ಬಸವರಾಜ .ಜಿ. ಪಾಟೀಲ್ ಅಷ್ಟೂರರವರು ಕೋರೋನಾ ಸಾಂಕ್ರಾಮಿಕ ಮಹಾಮಾರಿಯನ್ನು ತಡೆಗಟ್ಟಲು ಇರುವ ಪ್ರಮುಖ ಅಸ್ತವೆಂದರೆ ಸಾರ್ವಜನಿಕರು ಮಾಸ್ಟ ಧರಿಸುವುದು ಹಾಗೂ ಸಾಮಾಜಿಕ ಅಂತರ ಕಾಯ್ದುಕೋಳ್ಳುವುದಾಗಿದೆ ಎಂದು ಹೇಳಿದರು ಅವರ ನಿರ್ದೇಶನದಂತೆ ಬಿ.ವಿ.ಭೂಮರೆಡ್ಡಿ ಮಹಾವಿದ್ಯಾಲಯದ ಪ್ರಾಯಪಾಲ ಡಾ.ಎಸ್.ಕೆ.ಸಾತನೂರ ಅವರ ಮಾರ್ಗದರ್ಶನದಲ್ಲಿ ಎನ್. ಎಸ್. ಎಸ್ ಘಟಕರ ಸ್ವಯಂ ಸೇವಕ. ಸೇವಕಿಯರು ಮನೆಯಲ್ಲಿಯೇ ಕಾಟನ್ ಬಟ್ಟಿಗಳಂದ ಸ್ವತ: ತಾವೇ ತಂಯಾರಿಸಿದ ಮಾಸ್ಟಗಳನ್ನು ನಗರದ ಮೈಲೂರ ಕ್ರಾಸ. ಕಾಲೇಜಿನ ಎದುರುಗಡೆ ರಸ್ತೆಯಲ್ಲಿ ಸಂಚರಿಸುವ ಹಾಗೂ ಓಡಾದುವ ಸಾರ್ವಜನಿಕರಿಗೆ