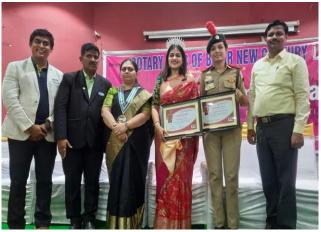

### 2/32 (A) PART COMPANY NCC

- 23. Letter of Appreciation by BRIMS, BLOOD BANK BIDAR Dr Rajesh Para Blood Bank Officer, BRIMS, Teaching Hospital Bidar.
- 24. SUO Gangambika B Navane Received Appreciation from Rotary Club of Bidar New Century on the Occasion of International Women's Day on 28-03-2022
- 25. Letter of Appreciation received by Mayur Kumar Neharu Yuva Kendra Bidar
- 26. Letter of Appreciation received from NYK Office Bidar on FIT INDIA Freedom Run on 17-10-2022.
- 27. Letter of Appreciation & Best Electrol Literacy Club Tital received from District Administration & SWEEP Office Bidar for 2020 & 2021.