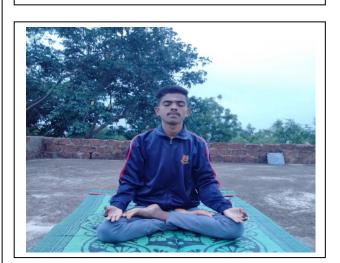

#### 2/32 (A) PART COMPANY NCC

• Title of the programme : 3<sup>rd</sup> International Yoga Day

Theme : "Yoga for Health"

• Yoga Teacher : Gurunath Mulage

• Organised by : NCC Unit BVB College

• Date of the programme : 21st June, 2017

• Funding Agency : 32 KAR BN NCC, KALB.

Number of student participants
 Number of Teachers participants
 10 Teachers participated

Number of Teachers participants : 10 Teachers participated
 Place of extension / outreach activity : College campus

• **Beneficiaries** : NCC Cadets & College Stdts.

#### **❖** Aims and Objectives:

- International Yoga day aims to develop the habit of meditation among youngsters so that they can enjoy more peace of mind and self-awareness, which is essential for a stress-free existence.
- ➤ Practicing yoga would lead to stronger bonds between people from different background, irrespective of caste, religion or language barriers. Also yoga popular among a people in different parts of the world, so that people are able to have a correct opinion about this form of well being
- Yoga is regarding an ancient practice of mental, spiritual and physical health which was practiced in India for the past 5000 years. 21st June was chosen as the day for observance, since it is the largest day in the summer solstice and is believed to have significant effect on the bodies of the people living in the Northern hemisphere.

#### **Programme outcome:**

- Yoga enables the unity of mind, body and soul. (our cadet / students/people)
- Different forms of yoga benefits our physical and mental health in different ways.
- The idea of establishing a special day to celebrate the art of yoga was proposed by Hon'ble Prime Minister Mr. Narendra Modi