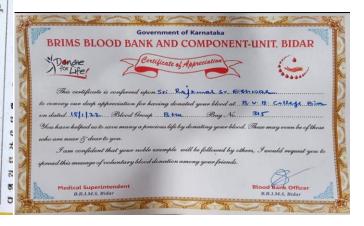

Thanks for your over heartening response.

To,

The Principle B.V.B College Bidar

Dr. Rajesh Para,
Blood Bank Officer,
BRIMS, Teaching Hospital Bidar.

Letter of Appreciation received from Blood Bank Officer BRIMS, Hospital Bidar