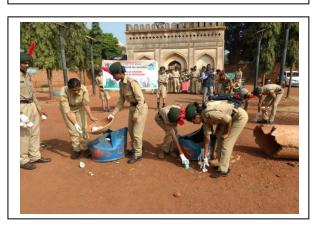

#### 2/32 (A) PART COMPANY NCC

• Title of the programme : Pulse Polio

• VIP : Dr C Anand Rao Children Spl.

• Organized by : DHO Bidar & NCC Unit BVBC

• Date of the programme : 18 June 2017

• Funding Agency : DHO, Bidar

Number of student participants : 12
 Number of Teachers participants : 01

• Place of extension / outreach activity : Basava Nagar & VidyaNagar

• Beneficiaries : Cadets & Bidar People