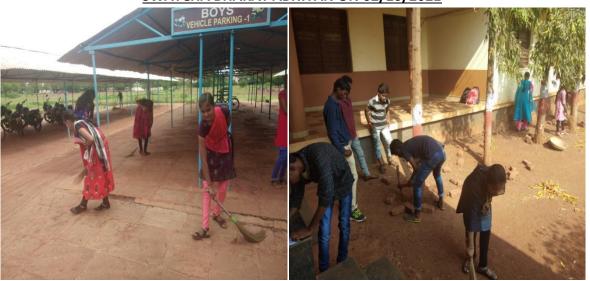

## B. V. BHOOMARADDI COLLEGE

OF ARTS, SCIENCE & COMMERCE, BIDAR KARNATAKA, INDIA-585 403

N44C A (307) 2017 - 3rd Oycle

2/32 (A) PART COMPANY NCC

Report on NCC activity (Extension and Outreach Programme)

2017-2018

#### 2/32 (A) PART COMPANY NCC

• Title of the programme : Pulse Polio

• VIP : Dr C Anand Rao Children Spl.

• Organized by : DHO Bidar & NCC Unit BVBC

• Date of the programme : 18 June 2017

• Funding Agency : DHO, Bidar

Number of student participants : 12
 Number of Teachers participants : 01

• Place of extension / outreach activity : Basava Nagar & VidyaNagar

• Beneficiaries : Cadets & Bidar People