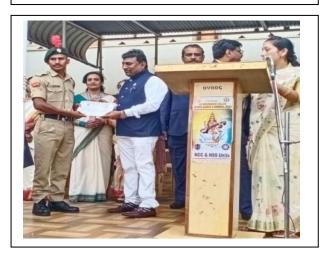

### 2/32 (A) PART COMPANY NCC

Commendations/ Awards/Rewards/Appreciations received from various Government and Non-Government Organizations

- 1. Ministry of Defence, PRO Bengaluru and NCC Dte Karnataka & Goa recognized the efforts of NCC unit of BVB College and added the photos to Twitter Handle.
- 2. Chief Minister's Commendation of Karnataka and Goa Directorate, By Dr B. S. Yeddureppa Chief Minister of Karnataka State on 5<sup>th</sup> Feb. 2009 at Bangalore.
- 3. D G Commendation & Badge of Director General of NCC, New Delhi, By Lt Gen Rajeev Chopra PVSM, AVSM, ADC on 23<sup>rd</sup> Dec. 2020.
- 4. D D G Commendation of Deputy Director General of NCC, Karnataka & Goa, by Air Commodore L K Jain on 7<sup>th</sup> Feb, 2021 to SUO Veeresh Hugar.
- Award of Excellence "Best Institution Trophy": 2020-21 has been awarded to B. V. Bhoomaraddi College of Arts, Science & Commerce, Bidar By Col. S K Tiwari Commanding Officer, 32 KAR BN, Kalaburagi on 19<sup>th</sup> March 2021.
- 6. EXERCISE NCC YOGADAN in COVID -19 Certificate issued by Col P Jai Govind Offg. DDG NCC, Bangalore on 19<sup>th</sup> April 2019.
- 7. Certificate of Appreciation received at Shivaji Trail Trek 2021 by Brigadier Salunke on 5<sup>th</sup> Dec. 2021 at Kolhapur Base.
- 8. Special National Integration Camp, LHE-2019 KA17SDA/611849 JUO Veeresh participated in SNIC 2019 held at Leh (Ladakh) wef 27 Jun to 08 Jul 2019. Cert. is issued by Brig RG Patil Camp Commandant.
- 9. Ek Bharat Shreshth Bharat Saptah IV (Webinar) participated 01 ANO+15 Cadets Organised by NCC Directorate Karnataka & Goa cert. issued by Col J J Abraham on 17<sup>th</sup> Oct. 2020.