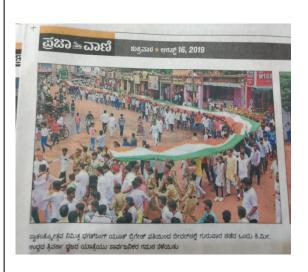

### ಅಗ್ನಿವೀರರಾಗಿ ಜ.ವಿ. ಭೂಮರಡ್ಡಿ ಮಹಾವಿದ್ಯಾಲಯ ವಿದ್ಯಾರ್ಥಿಗಳ ಸಾಧನೆ

ಬೀದರ :ಫೆ.16: ಹೈದ್ರಾಬಾದ ಕರ್ನಾಟಕ ಶಿಕ್ಷಣ ಸಂಸ್ಥೆಯ ನಗರದ ಬಿ.ವಿ. ಭೂಮರಡ್ಡಿ ಮೂರು ತಿಂಗಳ ಉಚಿತ ಊಟ ಮಹಾವಿದ್ಯಾಲಯದ ವಿದ್ಯಾರ್ಥಿಗಳು –ವಸತಿ ಸೌಕರ್ಯಗಳ ನಿಸ್ವಾರ್ಥ ಇತ್ತಿಚಿಗೆ ನಡೆದ ಭೂ ಸೇನೆಯ ಸಾಹಾಯಕ್ಕೆ ಪ್ರಾಂಶುಪಾಲರು ಅಗ್ನಿವೀರ ರ್ಯಾಲಿಯಲ್ಲಿ ವಿಲಾಸ,

ರೇವಣಸಿದ್ದಪ್ಪ ಜಲಾದೆ ಹಾಗೂ ಶ್ರೀ ಬಸವರಾಜ ಧನ್ನೂರರವರ ಕೃತಜ್ಞತೆ ತಿಳಿಸಿದರು.