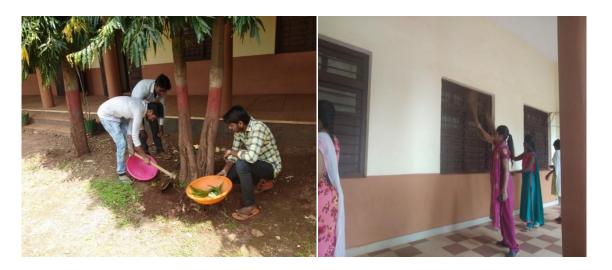

## B. V. BHOOMARADDI COLLEGE

OF ARTS, SCIENCE & COMMERCE, BIDAR KARNATAKA, INDIA-585 403

N44C A (307) 2017 - 3rd Oycle

2/32 (A) PART COMPANY NCC

Report on NCC activity (Extension and Outreach Programme)

2017-2018

#### 2/32 (A) PART COMPANY NCC

• Title of the programme : Pulse Polio

• VIP : Dr C Anand Rao Children Spl.

• Organized by : DHO Bidar & NCC Unit BVBC

• Date of the programme : 18 June 2017

• Funding Agency : DHO, Bidar

Number of student participants : 12
 Number of Teachers participants : 01

• Place of extension / outreach activity : Basava Nagar & VidyaNagar

• Beneficiaries : Cadets & Bidar People