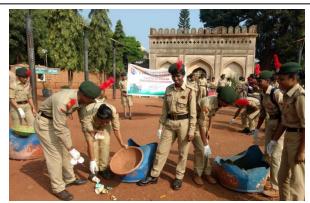

#### 2/32 (A) PART COMPANY NCC

• Title of the programme : Pulse Polio

• VIP : Dr C Anand Rao Children Spl.

• Organized by : DHO Bidar & NCC Unit BVBC

• Date of the programme : 18 June 2017

• Funding Agency : DHO, Bidar

Number of student participants : 12
 Number of Teachers participants : 01

• Place of extension / outreach activity : Basava Nagar & VidyaNagar

• Beneficiaries : Cadets & Bidar People