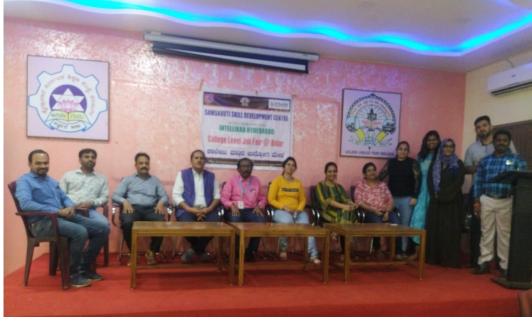

Activity Report: The Career Guidance and Placement Cell of **B.V.Bhoomaraddi College of Arts, Science and Commerce, Bidar** organized **Annual Job Fair** in association with **Janani Computers, Bidar** on 04 August, 2018.

Dr. S. K. Satnoor Principal, Inagurated the Job Fair and Addresses the participants. Janani Computers CEO Mr. S. R. Sagar in his address explained the details about the company and methods of selections and Smt. Asha Rani conducted entrance test and face to face interview of all the participants the following companies are invited for job fair:

Shri. Vamanrao Kulkarni delivered a welcome speech & Shri. Srikanth Biradar proposed the vote of thanks.

Approximately 244 students participated in Job Fair and selected 121 students for different companies Shri. Lovekumar, Shri. Jeetendra Sawanth helped in organizing Job Fair.