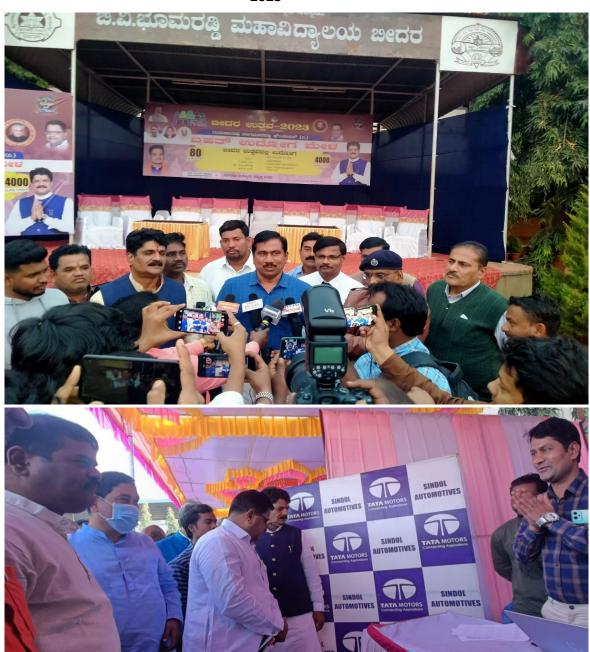

Advertisement of Annual Job Fair: Jointly organized by with Janani Computers and BVB College, Bidar organized on 04 August 2018

Advertisement of Annual Job Fair: Jointly organized by with Janani Computers and BVB College, Bidar organized on 04 August 2018

Advertisement of Annual Job Fair: Jointly organized by with Janani Computers and BVB College, Bidar organized on 04 August 2018

Media coverage on Annual Job Fair: Jointly organized by with Janani Computers and BVB College, Bidar organized on 04 August 2018