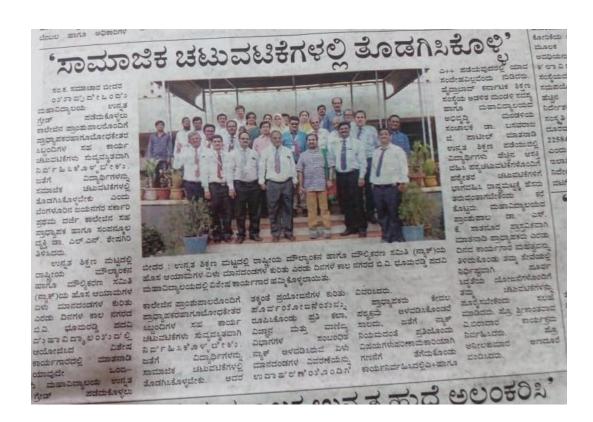

Activity Report: The Career Guidance and Placement Cell of **B.V.Bhoomaraddi College of Arts, Science and Commerce, Bidar** organized **Annual Job Fair** in association with **Janani Computers, Bidar** on 04 August, 2018.

Dr. S. K. Satnoor Principal, Inagurated the Job Fair and Addresses the participants. Janani Computers CEO Mr. S. R. Sagar in his address explained the details about the company and methods of selections and Smt. Asha Rani conducted entrance test and face to face interview of all the participants the following companies are invited for job fair:

Shri. Vamanrao Kulkarni delivered a welcome speech & Shri. Srikanth Biradar proposed the vote of thanks.

Approximately 244 students participated in Job Fair and selected 121 students for different companies Shri. Lovekumar, Shri. Jeetendra Sawanth helped in organizing Job Fair.