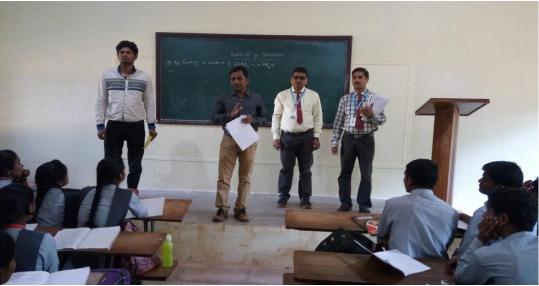

Skill Development training program is conducted under the leadership of Mr. Vivek Patil, Founder and Manager of Global Educational Institution, Mr. Salomon Satish, Mr. David Samuel were the Special Trainers and Mr Tahawar Ali will train the students.

Dr. S. K Satnoor principal, Shri. Anilkumar Anadure, Career Guidance and Placement officer, Dr. Mallikarjun Kote Student Welfare Officer, Prof. Vamanrao Kulkarni actively participated. On this occasion, more than 500 students participated in camp.

# Photos of skill development training camp organized on 11/09/2017

|                   | BV Bhoomaraddi College of Ar                                                     | ts, Science and         | d Commerce, Bidar          |  |  |
|-------------------|----------------------------------------------------------------------------------|-------------------------|----------------------------|--|--|
| Date of A         | ctivity: <b>04/08/2018</b>                                                       | Time Slot: 3.00         | pm to 5.00 pm.             |  |  |
| Activity<br>Name: | Annual Job Fair : Jointly organized by : Janani Computers and BVB College, Bidar | Teachers /<br>In-charge | Sri. Anilkumar Anadure     |  |  |
|                   |                                                                                  |                         | Guest/ Resource Person:    |  |  |
| Organizin         | Organizing Dept/Committee: Career                                                |                         | 1) Dr. S.K. Satnoor        |  |  |
| Guidance          | Guidance and Placement Cell                                                      |                         | 2) Mr. S.R. Sagar          |  |  |
|                   |                                                                                  |                         | 3) Smt. Asha Rani          |  |  |
| Total Nun         | nber of Students Attended:                                                       | Report Generat          | ed by: Career Guidance and |  |  |
| 250               |                                                                                  | Placement Cell          |                            |  |  |