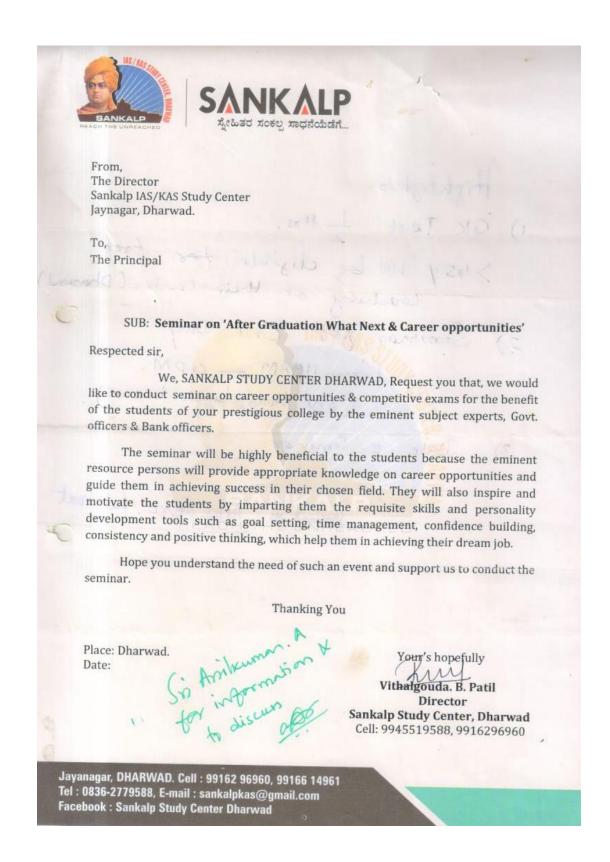

| I                 | BV Bhoomaraddi College of Arts, Science and Commerce, Bidar               |                                       |                                                                                   |  |  |
|-------------------|---------------------------------------------------------------------------|---------------------------------------|-----------------------------------------------------------------------------------|--|--|
| Date of A         | ctivity: <b>11/09/2017</b>                                                | Time Slot: <b>10.00 am to 1.00 pm</b> |                                                                                   |  |  |
| Activity<br>Name: | Skill Development Training Camp                                           | Teachers /<br>In-charge               | Shri. Anilkumar Anadure                                                           |  |  |
|                   | Organizing Dept/Committee: Career<br>Guidance Training and Placement Cell |                                       | e Person:  Mr. Vivek Patil  Mr. Salomon Satish  Mr. David Samuel  Mr. Tahawar Ali |  |  |
| Total Num         | nber of Students Attended: <b>500</b>                                     | Report Genera<br>Placement Cell       | ted by: Career Guidance and                                                       |  |  |

Activity Report: The Career Guidance Training and Placement Cell of B. V. Bhoomaraddi College of Arts, Science and Commerce, Bidar on 11-9-2017.

B.Com., B.Sc and B.C.A. Skill development training camp started today on 11-9-2017 by career Guidance Training and Placement Cell Department of University to create better future for first, third and fifth semester students. This training camp is 21 hours and will be conducted for more than 5 hours per day for a total of four days i.e. till 14-09-2017.

Skill Development training program is conducted under the leadership of Mr. Vivek Patil, Founder and Manager of Global Educational Institution, Mr. Salomon Satish, Mr. David Samuel were the Special Trainers and Mr Tahawar Ali will train the students.

Dr. S. K Satnoor principal, Shri. Anilkumar Anadure, Career Guidance and Placement officer, Dr. Mallikarjun Kote Student Welfare Officer, Prof. Vamanrao Kulkarni actively participated. On this occasion, more than 500 students participated in camp.