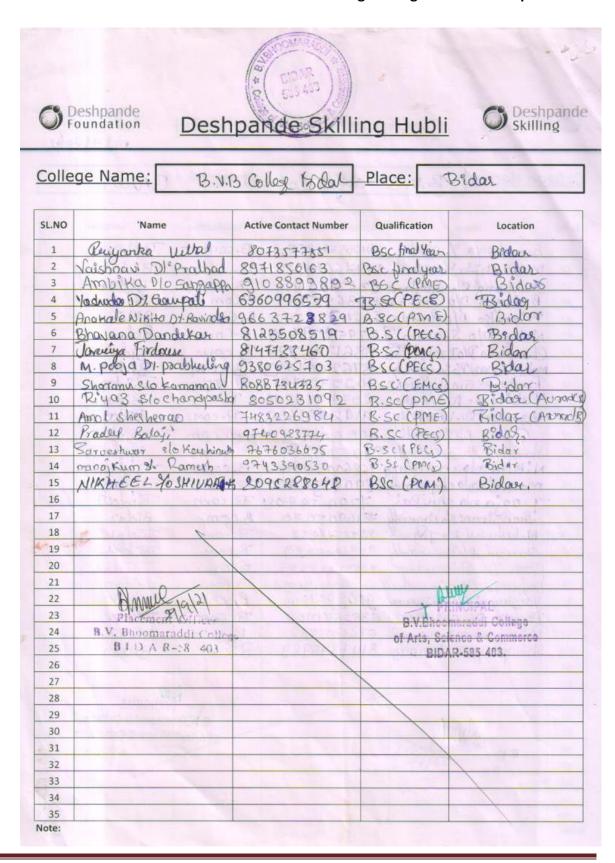

raining Programs undertaken by Deshpande Foundation Hubbali.

Dr. V. M. Chanashetty, Principal, presided over the Function.

Shri. Mallikarjun Chanmal delivered Welcome address and Hosted by Kum. Nagarani Palam.

Shri. Anilkumar Anadure Career Guidance and Placement officer, Dr. Mallikarjun Kote Student Welfare Officer, Prof. Vamanrao Kulkarni, Sri. Ramkumar, Kum. Hemalata, Kum. Vaneeta and all students and staff members were present in the Program.

Kum. Ankita Bajaj proposed Vote of Thanks.

After a completion of orientation program the B.Com students appeared for a entrance Test conducted by Deshpande Foundation, Hubballi.

Photos of Career Orientation Program organized on 27 Sept. 2021







#### List of students attended for the Career Orientation Program organized on 27 Sept. 2021



List of students attended for the Career Orientation Program organized on 27 Sept. 2021

|       | O Deshpande Foundation Des                            | # E1013<br>8 E55 433  | 10011          |                  |
|-------|-------------------------------------------------------|-----------------------|----------------|------------------|
| _     | Des                                                   | shpande Ski           | Hing Hut       |                  |
| 9     | College Name: RV                                      |                       |                | 29/9/202         |
|       | B.V.                                                  | B coollege bid        | Place:         | Bidan            |
| S     | L.NO Name                                             |