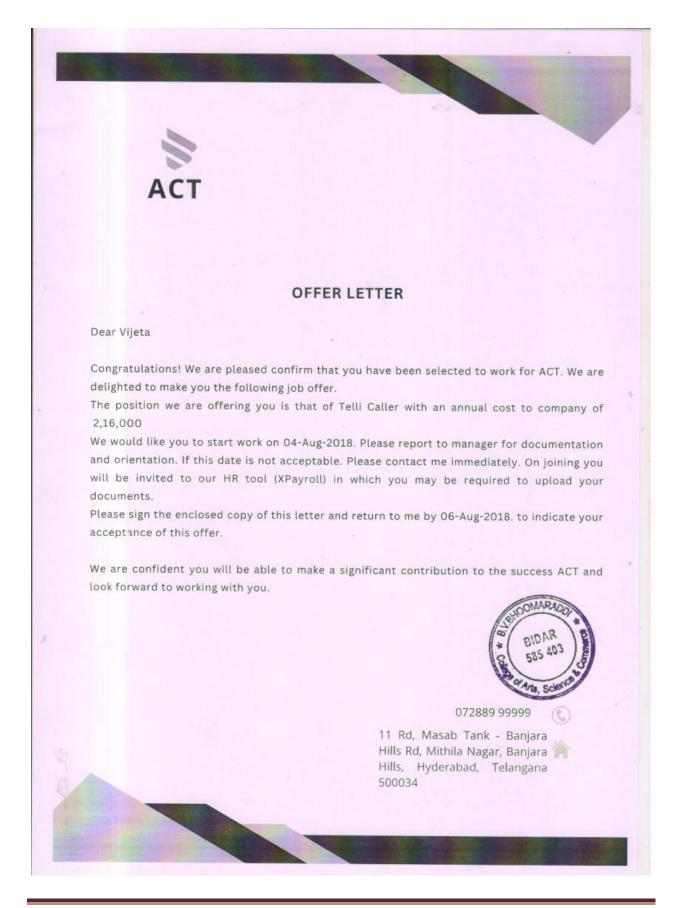

Activity Report: The Career Guidance and Placement Cell of **B.V.Bhoomaraddi College of Arts, Science and Commerce, Bidar** organized **Annual Job Fair** in association with **Janani Computers, Bidar** on 04 August, 2018.

Dr. S. K. Satnoor Principal, Inagurated the Job Fair and Addresses the participants. Janani Computers CEO Mr. S. R. Sagar in his address explained the details about the company and methods of selections and Smt. Asha Rani conducted entrance test and face to face interview of all the participants the following companies are invited for job fair:

- \*ICICI Bank
- \* AXIS BANK
- \*Origo Finance
- \*Bajaj Finance
- \* MRF
- \*Mahindra Motors
- \*Gamma Process
- \* Mphasis
- \*IMK infosoft
- \*TATA Business Support services
- \* Airtel
- \* Shuttle
- \*ACT fiber net
- \* Companies will be added

Shri. Vamanrao Kulkarni delivered a welcome speech & Shri. Srikanth Biradar proposed the vote of thanks.

Approximately 244 students participated in Job Fair and selected 121 students for different companies Shri. Lovekumar, Shri. Jeetendra Sawanth helped in organizing Job Fair.