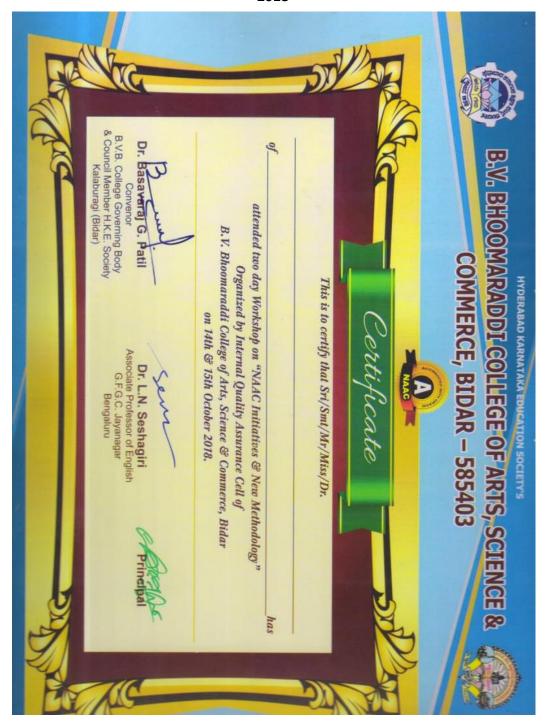

tified. These Key Indicators (KIs) are further delineated as Metrics which actually elicit responses from the HEIs. In this way explained all the seven criteria and also highlighted benefits of NAAC accreditation in two days seminar i.e. on 15 & 16 October 2018.

Dr. S. K. Satnoor principal in his presidential remarks said that this workshop is very important and it will helpful in preparing SSR. Shri. Srikanth Biradar anchored the programme, Shri Anilkumar Anadure (Assot. Prof.) of Chemistry proposed the vote of thanks.

In this two days workshop our college staff and invitees from the other colleges were attended.

Photos of Two Days Workshop on NAAC new methodology conducted on 15 & 16 Oct. 2018



Certificate of Two Days Workshop on NAAC new methodology conducted on 15 & 16 Oct. 2018



## Details of schedule of Two Days Workshop on NAAC new methodology conducted on 15 & 16 Oct. 2018

Two Days Workshop on NAAC New Methodology: 15-16 October, 2018

Resource Person: L N Sheshagiri, Editor NAAC News Letter, Bengalore

-:Schedule:-

| Session | Criteria                                         | Timing             |  |
|---------|--------------------------------------------------|--------------------|--|
|         | Day 1: 15 October, 2018                          |                    |  |
| 1       | Inauguration                                     | 10.00 to 10.50 am  |  |
|         | Introduction to New NAAC Methodology             | 11.00 to 01.00 pm  |  |
|         | Curricular Aspects                               |                    |  |
|         | Lunch Break ( 1.0