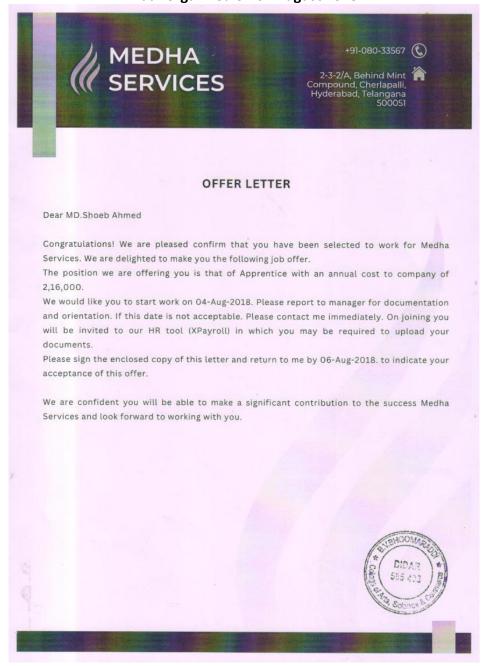

Activity Report: The Career Guidance and Placement Cell of **B.V.Bhoomaraddi College of Arts, Science and Commerce, Bidar** organized **Annual Job Fair** in association with **Janani Computers, Bidar** on 04 August, 2018.

Dr. S. K. Satnoor Principal, Inagurated the Job Fair and Addresses the participants. Janani Computers CEO Mr. S. R. Sagar in his address explained the details about the company and methods of selections and Smt. Asha Rani conducted entrance test and face to face interview of all the participants the following companies are invited for job fair:

On 04/08/2018 at 10:00am in the seminar hall nearly 244 students from our and various colleges attended the interview. 121 students were selected and received the appointment letter from the respective companies.