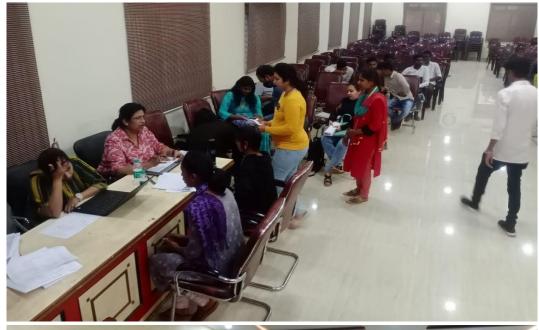

## BRIEF REPORT OF JOB FAIR

BV Bhoomaraddi College of Arts, Science and Commerce, Bidar Organized a Job Fair in association with Janani Computers Bidar the following companies were participated and conducted Job interview

On 04/08/2018 at 10:00am in the seminar hall nearly 244 students from our and various colleges attended the interview. 121 students were selected and received the appointment letter from the respective companies.