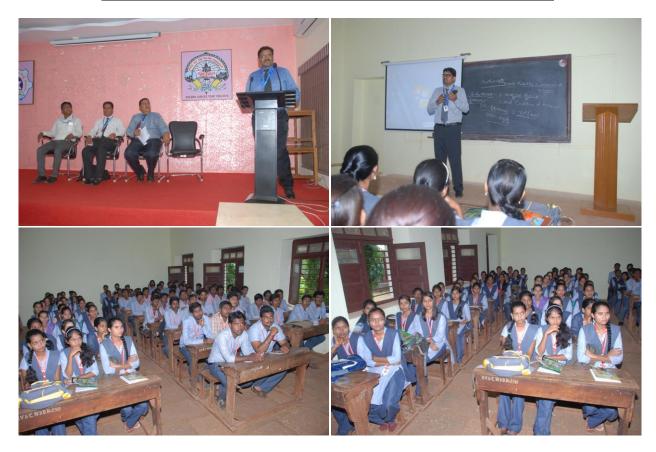

Activity Report: The Career Guidance Training and Placement Cell of B. V. Bhoomaraddi College of Arts, Science and Commerce, Bidar on 11-9-2017.

B.Com., B.Sc and B.C.A. Skill development training camp started today on 11-9-2017 by career Guidance Training and Placement Cell Department of University to create better future for first, third and fifth semester students. This training camp is 21 hours and will be conducted for more than 5 hours per day for a total of four days i.e. till 14-09-2017.

Skill Development training program is conducted under the leadership of Mr. Vivek Patil, Founder and Manager of Global Educational Institution, Mr. Salomon Satish, Mr. David Samuel were the Special Trainers and Mr Tahawar Ali will train the students.

Dr. S. K Satnoor principal, Shri. Anilkumar Anadure, Career Guidance and Placement officer, Dr. Mallikarjun Kote Student Welfare Officer, Prof. Vamanrao Kulkarni actively participated. On this occasion, more than 500 students participated in camp.

# Photos of skill development training camp organized on 11/09/2017

|                   | BV Bhoomaraddi College of Ar                                                     | ts, Science and         | d Commerce, Bidar          |  |  |
|-------------------|----------------------------------------------------------------------------------|-------------------------|----------------------------|--|--|
| Date of A         | ctivity: <b>04/08/2018</b>                                                       | Time Slot: 3.00         | pm to 5.00 pm.             |  |  |
| Activity<br>Name: | Annual Job Fair : Jointly organized by : Janani Computers and BVB College, Bidar | Teachers /<br>In-charge | Sri. Anilkumar Anadure     |  |  |
|                   |                                                                                  |                         | Guest/ Resource Person:    |  |  |
| Organizin         | Organizing Dept/Committee: Career                                                |                         | 1) Dr. S.K. Satnoor        |  |  |
| Guidance          | Guidance and Placement Cell                                                      |                         | 2) Mr. S.R. Sagar          |  |  |
|                   |                                                                                  |                         | 3) Smt. Asha Rani          |  |  |
| Total Nun         | nber of Students Attended:                                                       | Report Generat          | ed by: Career Guidance and |  |  |
| 250               |                                                                                  | Placement Cell          |                            |  |  |