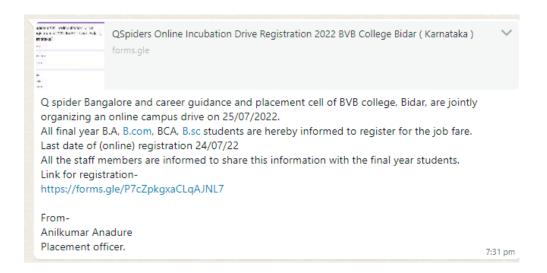

| rated by: Career Guidance and<br>ell                   |  |  |  |

Activity Report: The Career Guidance and Placement Cell of B.V.Bhoomaraddi College of Arts, Science and Commerce, Bidar organized Online Job Fair in association with Qspider Hyderabad on 30 December 2022.

Ms. Devika from Qspider Hyderabad asked students to learn communication skills, soft skills along with regular study then only they are eligible for applying job.

Dr. P. Vithal Reddy, Principal, presided the inauguration function. Sri Anilkumar Anadure delivered welcome speech and introduced guest to participants. Dr. Mallikarjun Kote proposed the vote of thanks.

In this job fair 72 students participated from different colleges. 40 students selected for job in that 18 students are from BVB College, Bidar.



| 4