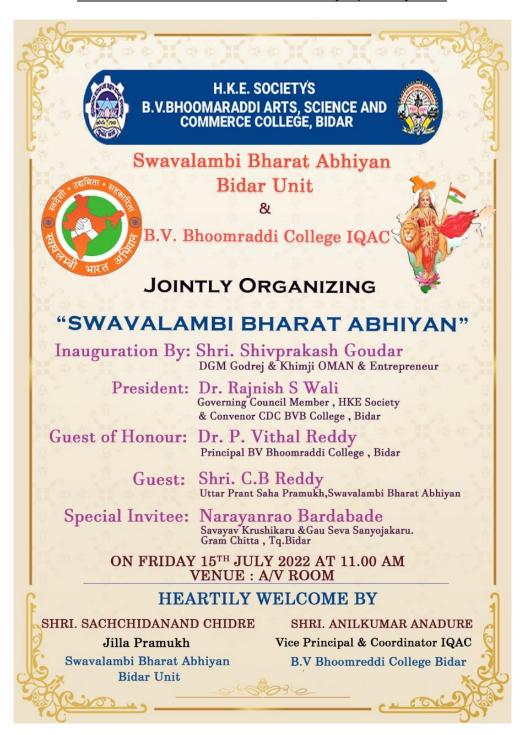

my work therefore came back to motherland and decided here only to motivate our Indian youth and spread awareness among people about start-ups, entrepreneurships and jobs etc.

Another guest Mr. C. B. Reddy, spoke about various sources of Swawalambi Bharat Abhiyan for youth.

Dr. P. Vithalreddy, Principal, told the students that only when everyone has the sense of patriotism and national consciousness, we can build a strong India and a good India.

The welcome song is sung by Kum. Kumkum, B. Com IInd Semester, Dr. Mallikarjun Kote welcome the guest and students, Shri. Sacchidanand chidre acted as anchor and Shri. Anilkumar Anadure proposed the vote of thanks.

All teaching staff members and students were present in the program.

#### Invitation of Swavalambhi Bharat Abhiyan, 15 July 2022



### Photos of Swavalambhi Bharat Abhiyan, 15 July 2022









### H.K.E SOCIETY'S **B.V.BHOOMARADDI COLLEGE OF ARTS, SCIENCE AND COMMERCE, BIDAR** SWAVALAMBHI BHARATH ABHIYAN LIST OF PARTICIPANTS Date:15/07/2022 Signature Class Name of the student SI no B. com I tsom Vishal Sto Basa Vafat 04 Abhishek s/ Amboish 02 St. Narsappa Virjay Kumar S/. Chandrakarth B. com J+ 04 06 60 1. malleyye B . . 77 16 17 27 27 d80 . C B.V. Bucomaraddi College of Arts, Science & Commune BID A R-58, 403 BIDAR-585 403:

### List of students participated for swavalambhi bharat abhiyan, 15 July 2022

| 19.     | 8him Govind                      |          | Bh2m                              |
|---------|----------------------------------|----------|-----------------------------------|
| 20.     | Amol