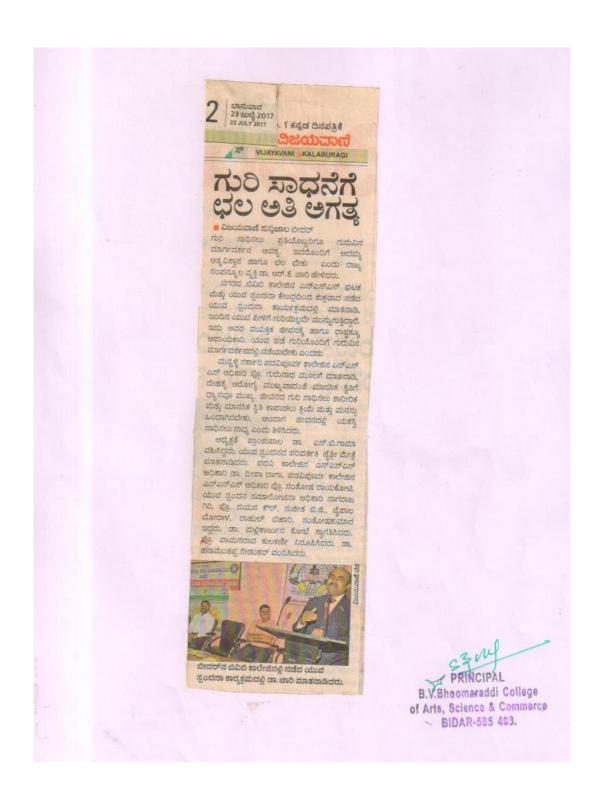

Activity Report: The Career Guidance Training and Placement Cell of B. V. Bhoomaraddi College of Arts, Science and Commerce, Bidar on 11-9-2017.

B.Com., B.Sc and B.C.A. Skill development training camp started today on 11-9-2017 by career Guidance Training and Placement Cell Department of University to create better future for first, third and fifth semester students. This training camp is 21 hours and will be conducted for more than 5 hours per day for a total of four days i.e. till 14-09-2017.

Skill Development training program is conducted under the leadership of Mr. Vivek Patil, Founder and Manager of Global Educational Institution, Mr. Salomon Satish, Mr. David Samuel were the Special Trainers and Mr Tahawar Ali will train the students.

Dr. S. K Satnoor principal, Shri. Anilkumar Anadure, Career Guidance and Placement officer, Dr. Mallikarjun Kote Student Welfare Officer, Prof. Vamanrao Kulkarni actively participated. On this occasion, more than 500 students participated in camp.