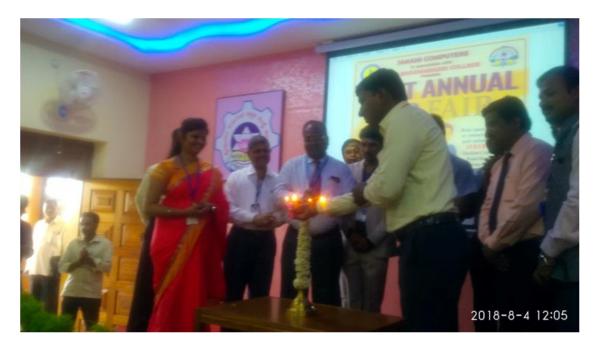

Activity Report: The Career Guidance and Placement Cell of **B.V.Bhoomaraddi College of Arts, Science and Commerce, Bidar** organized **Annual Job Fair** in association with **Janani Computers, Bidar** on 04 August, 2018.

Dr. S. K. Satnoor Principal, Inagurated the Job Fair and Addresses the participants. Janani Computers CEO Mr. S. R. Sagar in his address explained the details about the company and methods of selections and Smt. Asha Rani conducted entrance test and face to face interview of all the participants the following companies are invited for job fair: