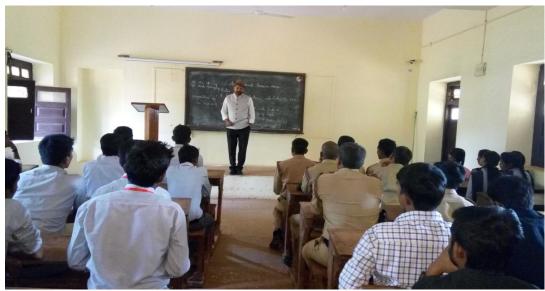

Activity Report: The Career Guidance Training and Placement Cell of B. V. Bhoomaraddi College of Arts, Science and Commerce, Bidar on 11-9-2017.

B.Com., B.Sc and B.C.A. Skill development training camp started today on 11-9-2017 by career Guidance Training and Placement Cell Department of University to create better future for first, third and fifth semester students. This training camp is 21 hours and will be conducted for more than 5 hours per day for a total of four days i.e. till 14-09-2017.

Skill Development training program is conducted under the leadership of Mr. Vivek Patil, Founder and Manager of Global Educational Institution, Mr. Salomon Satish, Mr. David Samuel were the Special Trainers and Mr Tahawar Ali will train the students.

Dr. S. K Satnoor principal, Shri. Anilkumar Anadure, Career Guidance and Placement officer, Dr. Mallikarjun Kote Student Welfare Officer, Prof. Vamanrao Kulkarni actively participated. On this occasion, more than 500 students participated in camp.

# Photos of skill development training camp organized on 11/09/2017

|                   | BV Bhoomaraddi College of Ar                                                     | ts, Science and         | d Commerce, Bidar          |  |  |
|-------------------|----------------------------------------------------------------------------------|-------------------------|----------------------------|--|--|
| Date of A         | ctivity: <b>04/08/2018</b>                                                       | Time Slot: 3.00         | pm to 5.00 pm.             |  |  |
| Activity<br>Name: | Annual Job Fair : Jointly organized by : Janani Computers and BVB College, Bidar | Teachers /<br>In-charge | Sri. Anilkumar Anadure     |  |  |
|                   |                                                                                  |                         | Guest/ Resource Person:    |  |  |
| Organizin         | Organizing Dept/Committee: Career                                                |                         | 1) Dr. S.K. Satnoor        |  |  |
| Guidance          | Guidance and Placement Cell                                                      |                         | 2) Mr. S.R. Sagar          |  |  |
|                   |                                                                                  |                         | 3) Smt. Asha Rani          |  |  |
| Total Nun         | nber of Students Attended:                                                       | Report Generat          | ed by: Career Guidance and |  |  |
| 250               |                                                                                  | Placement Cell          |                            |  |  |